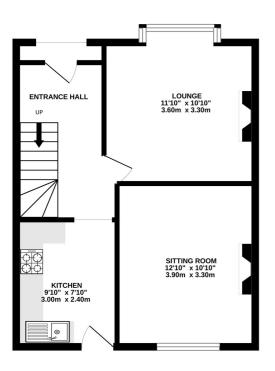

The FLOORPLAN illustrates the accommodation layout, which flows well, and the FOURTH BEDROOM is a loft conversion.

Outside, there are front and rear gardens and a shared driveway leading to the garage.

## TOTAL FLOOR AREA: 1083 sq.ft. (100.6 sq.m.) approx.

Whilst every attempt has been made to ensure the accuracy of the floorplan contained here, measurements of doors, windows, rooms and any other items are approximate and no responsibility is taken for any error, omission or mis-statement. This plan is for illustrative purposes only and should be used as such by any prospective purchaser. The services, systems and appliances shown have not been tested and no guarantee as to their operability or efficiency can be given.