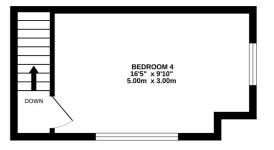

The FLOORPLAN illustrates the accommodation layout, which flows well, and the FOURTH BEDROOM is a loft conversion.

Outside, there are front and rear gardens and a shared driveway leading to the garage.

## TOTAL FLOOR AREA: 1083 sq.ft. (100.6 sq.m.) approx.

Whilst every attempt has been made to ensure the accuracy of the floorplan contained here, measurements of doors, windows, rooms and any other items are approximate and no responsibility is taken for any error, omission or mis-statement. This plan is for illustrative purposes only and should be used as such by any prospective purchaser. The services, systems and appliances shown have not been tested and no guarantee as to their operability or efficiency can be given.