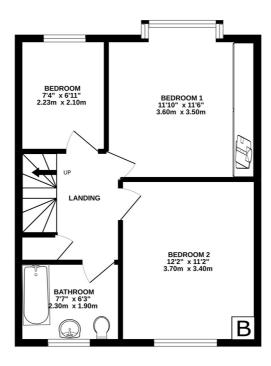

The FLOORPLAN illustrates the accommodation layout, which flows well, and the FOURTH BEDROOM is a loft conversion.

Outside, there are front and rear gardens and a shared driveway leading to the garage.

## TOTAL FLOOR AREA: 1083 sq.ft. (100.6 sq.m.) approx.

Whilst every attempt has been made to ensure the accuracy of the floorplan contained here, measurements of doors, windows, rooms and any other items are approximate and no responsibility is taken for any error, omission or mis-statement. This plan is for illustrative purposes only and should be used as such by any prospective purchaser. The services, systems and appliances shown have not been tested and no guarantee as to their operability or efficiency can be given.