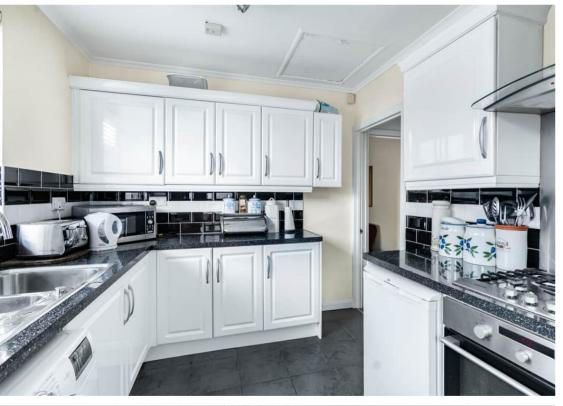

#### **Kitchen**

9' 9" x 8' 5" (2.97m x 2.57m) Rear aspect double glazed window and side door to garden, range of eye and base level units with gas hob, oven under and extractor hood over, one and half bowl sink, wall mounted boiler, plumbing for washing machine, tiled floor