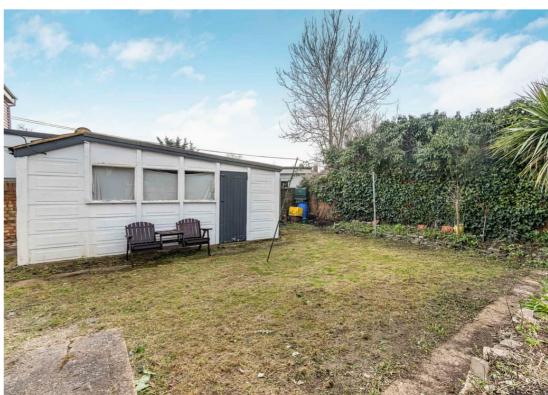

#### **Outside**

Garden is mainly laid to lawn with small patio area and flower beds. To the front is off street parking for two cars

#### Garage

16' 8" x 8' 4" (5.08m x 2.54m) Detached with power and light