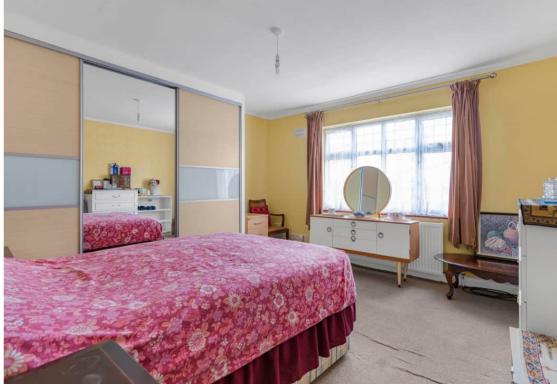

#### Bedroom 1

13' 5" x 13' 0" (4.09m x 3.96m) Front aspect double glazed window, fitted wardrobe, radiator

## **Bedroom 2**

12' 5" x 9' 8" (3.78m x 2.95m) Front aspect double glazed bay window, two radiators