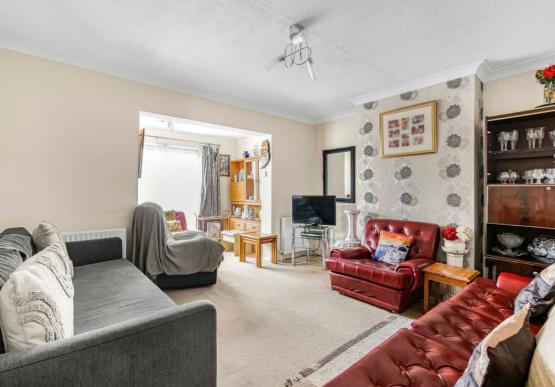

# **Lounge / Dining Room**

19'  $3" \times 12' 4"$  (5.87m  $\times 3.76m$ ) Side aspect double glazed window and patio doors to garden, three radiators