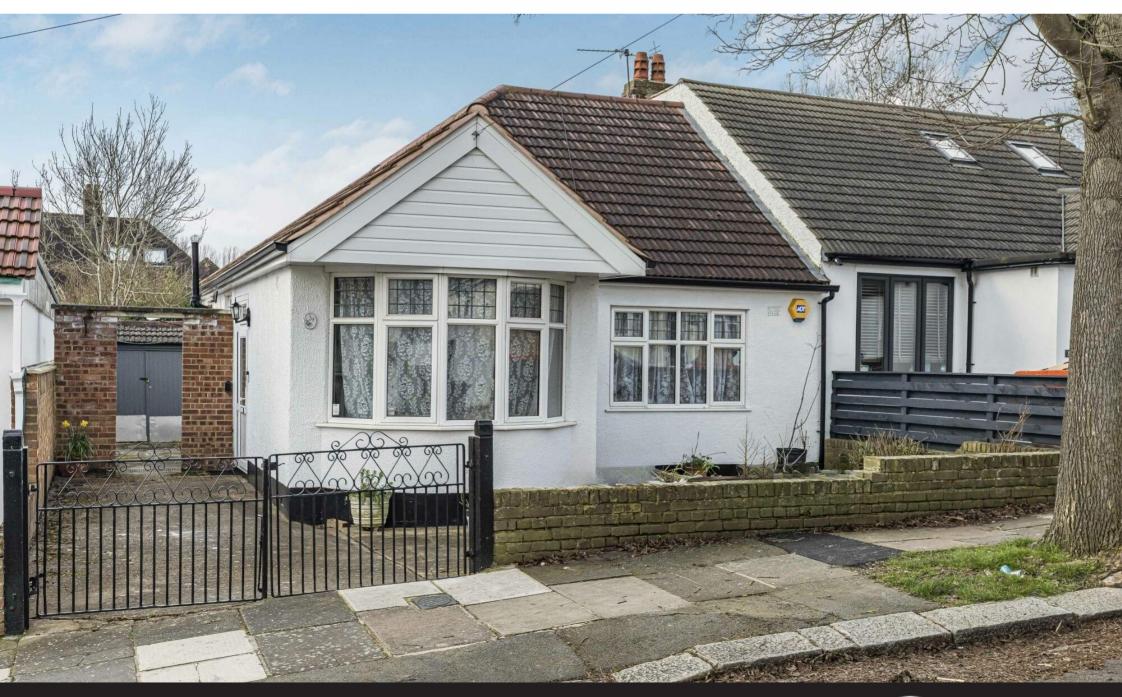

МА РІИК РГАИ

Offered to the market chain free is this two bedroom semi detached bungalow offering spacious accomodation and a wealth of opportunity to extend further like many other on the crescent.

The property is gas central heated and double glazed throughout and as well as a detached garage with power there is off street parking in front for two or three cars.

#### **Outside**

Garden is mainly laid to lawn with small patio area and flower beds. To the front is off street parking for two cars

#### Garage

16' 8" x 8' 4" (5.08m x 2.54m) Detached with power and light