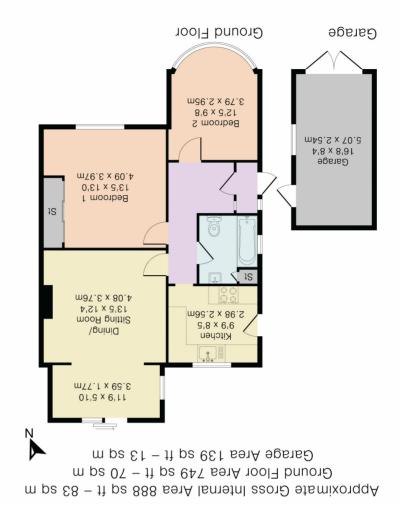

# **Lounge / Dining Room**

19'  $3" \times 12' 4"$  (5.87m  $\times 3.76m$ ) Side aspect double glazed window and patio doors to garden, three radiators

#### **Kitchen**

9' 9" x 8' 5" (2.97m x 2.57m) Rear aspect double glazed window and side door to garden, range of eye and base level units with gas hob, oven under and extractor hood over, one and half bowl sink, wall mounted boiler, plumbing for washing machine, tiled floor

### **Bathroom**

Side aspect double glazed frosted window, panel enclosed bath, low level WC, pedestal wash hand basin, radiator airing cupboard

#### Bedroom 1

13' 5" x 13' 0" (4.09m x 3.96m) Front aspect double glazed window, fitted wardrobe, radiator

## **Bedroom 2**

12' 5" x 9' 8" (3.78m x 2.95m) Front aspect double glazed bay window, two radiators

#### Garage

16' 8" x 8' 4" (5.08m x 2.54m) Detached with power and light