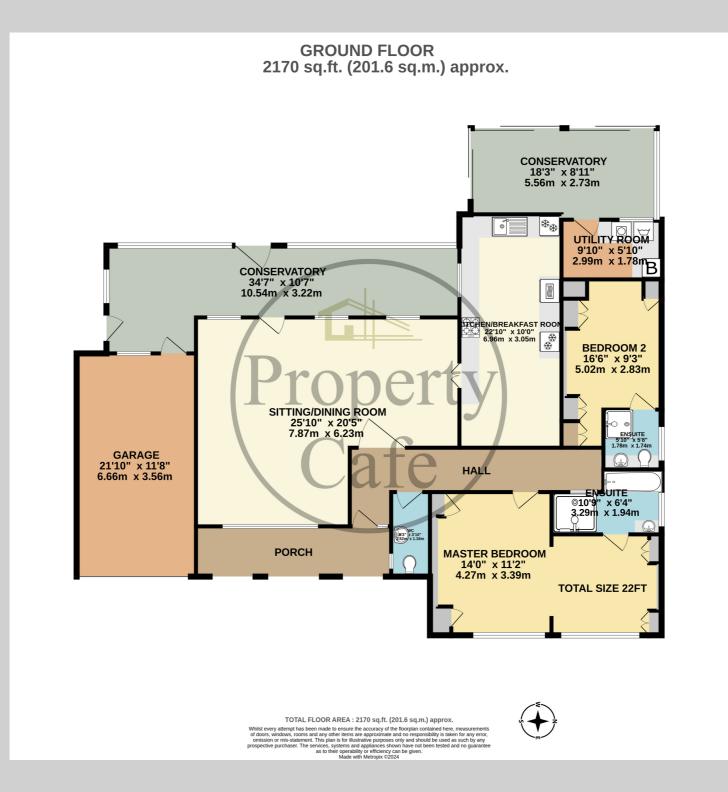

89 South Cliff, Bexhill-on-Sea, East Sussex, TN39 3EE

A Spacious Detached Bungalow Situated In A Sought After Cooden Location Close To The Beach £795,000

The Property Cafe Are Delighted To Offer For Sale This Spacious Modern Style Bespoke Built Detached Bungalow \* Located In A Highly Sought After Cooden Location \* Designed & Built As A Spacious Three Bedroom Property \* (Converted To A Two Bed / Two Bath With Spacious Dressing Room) \* Spacious Lounge Diner With Conservatory \* Good Size Kitchen-Diner With Ample Wall & Base Units / Space Appliances & Ample Space For A Large Dining Table \* A Separate Utility Room \* An Additional Second Conservatory Over Looking The Garden \* Spacious Master Bedroom (With En-suite & Dressing Rm) \* Guest Bedroom With En-Suite \* Both Bedrooms With Built In Bedroom Wardrobes Suites \* A 21ft x 11ft Integral Garage & A Large Blocked Paved 'Carriage' Driveway Offerings Ample Parking \* Central Heating & Fully Double Glazed \* Pleasant Neutral Decoration Throughout \* Enclosed West Facing Rear Garden With Patio & Lane \* An Extra Large Corner Plot Garden With Potential & Scope \* Located Just A Few Minutes Walk To The Beach \* A Modern Bespoke Built Bungalow With Excellent Potential \* Spacious & Bright Throughout \* Being Sold With No Onward Chain \* A Highly Sought After Cooden Beach Location \* Internal Viewing Highly Recommended \* Call Our Bexhill Sales Team On 01424 224488 ....

As you will note from the adjacent floor plan & photos the property offers spacious & bright accommodation throughout whilst also offering ample excellent potential & scope. Originally designed & built as a bespoke three bedroom property the current sellers converted to suit their personal requirements to offer a master bedroom suite with modern en-suite & dressing room. The guest bedroom also has a modern en-suite. As you may note the bungalow is situated within a substantial corner plot location & whilst currently laid to lawn this area of ground offers excellent potential & scope. Situated just a short walk from Cooden Beach Promenade the property offers fantastic potential & scope. For additional details or to arrange to view please contact our Bexhill Sales Team on 01424