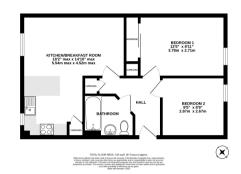

# 40 Claremont, Laleham Road, Shepperton, Middlesex. TW17 8EG.

£315,000

FIRST FLOOR 514 sq.ft. (47.8 sq.m.) approx.

Bazely &Co. Ltd - Registered in England and Wales No: 5896340 - Registered Office: 38 Worple Road, Staines, Middlesex, Tw18 1EA

# **Communal Entrance Hall**

Accessed via secure entry system, own lockable storage cupboard, stairs to the first floor and access to communal gardens.

## Entrance Hall

Secure entry phone system, radiator, airing cupboard.

## **Open Plan Lounge and Kitchen**

5.54m x 4.52m (18' 2" x 14' 10") Range of modern units and integrated appliances, breakfast bar. Double glazed window and radiator.

#### Bathroom

Enclosed bath, wash hand basin and low level WC.

#### **Bedroom One**

 $3.78m \ x \ 2.72m$  (12' 5" x 8' 11") Double glazed window, radiator, built in wardrobes.

#### Bedroom Two

2.87m x 2.67m (9' 5" x 8' 9") Double glazed window, radiator.