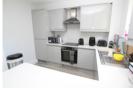

## **Open Plan Lounge and Kitchen**

5.54m x 4.52m (18' 2" x 14' 10") Range of modern units and integrated appliances, breakfast bar. Double glazed window and radiator.