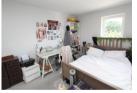

#### **Bedroom One**

 $3.78m \ x \ 2.72m$  (12' 5" x 8' 11") Double glazed window, radiator, built in wardrobes.

#### Bedroom Two

2.87m x 2.67m (9' 5" x 8' 9") Double glazed window, radiator.