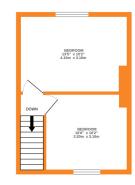

First Floor - Landing, Bedroom 1 with fitted wardrobes, window to the front, Bathroom comprising of a bath and wash basin, Seperate W.C. with window to the rear.

Upper Floor - Two Bedrooms with dormers.