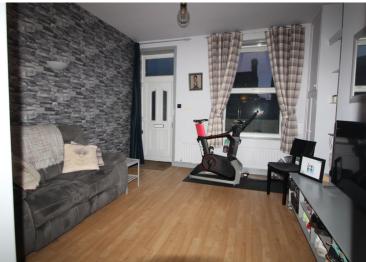

Ground Floor - Living Room with window and entrance door to the front elevation, Reception Room/study with window to the rear, stairs to lower level and the first floor.

Lower Floor - Spacious dining kitchen with a range of fitted wall and base units, window and door to the rear leading to the rear garden, cellar/utility.