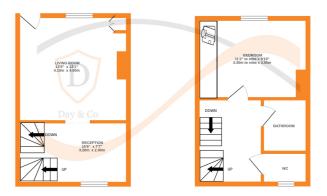

Ground Floor - Living Room with window and entrance door to the front elevation, Reception Room/study with window to the rear, stairs to lower level and the first floor.

Lower Floor - Spacious dining kitchen with a range of fitted wall and base units, window and door to the rear leading to the rear garden, cellar/utility.

First Floor - Landing, Bedroom 1 with fitted wardrobes, window to the front, Bathroom comprising of a bath and wash basin, Seperate W.C. with window to the rear.

Upper Floor - Two Bedrooms with dormers.

Gas Central Heating & Double Glazing.

Outside - Enclosed front patio, long rear garden with artificial grass and shed.

EPC Rating D

GROWNELOOR

Whilst every attempt has been made to ensure the accuracy of the floorpian contained here, measurements of doors, windows, rooms and any other items are approximate and no responsibility is taken for any error, omission or mis-statement. This plan is for illustrative purposes only and should be used as such by any prospective purchaser. The services, systems and appliances shown have not been tested and no guarantee as to their operability or efficiency can be given.