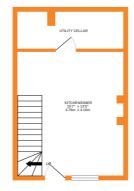

Ground Floor - Living Room with window and entrance door to the front elevation, Reception Room/study with window to the rear, stairs to lower level and the first floor.

Lower Floor - Spacious dining kitchen with a range of fitted wall and base units, window and door to the rear leading to the rear garden, cellar/utility.