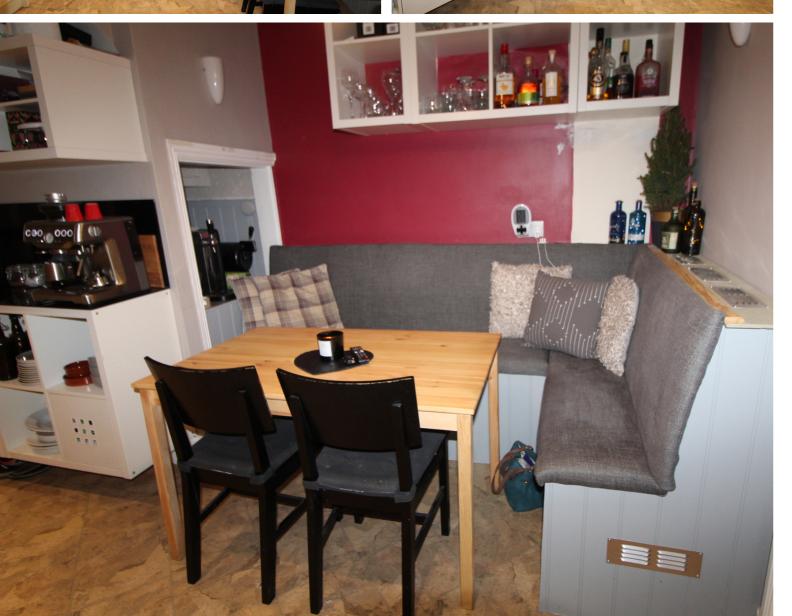

Ground Floor - Living Room with window and entrance door to the front elevation, Reception Room/study with window to the rear, stairs to lower level and the first floor.

Lower Floor - Spacious dining kitchen with a range of fitted wall and base units, window and door to the rear leading to the rear garden, cellar/utility.