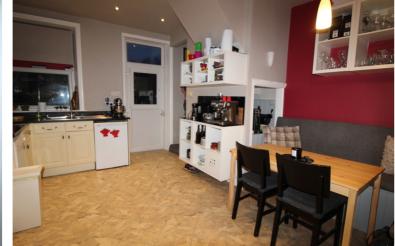

Ground Floor - Living Room with window and entrance door to the front elevation, Reception Room/study with window to the rear, stairs to lower level and the first floor.

Lower Floor - Spacious dining kitchen with a range of fitted wall and base units, window and door to the rear leading to the rear garden, cellar/utility.