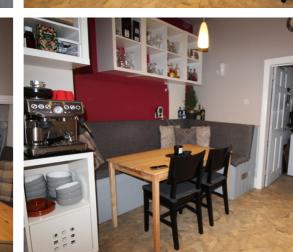

Ground Floor - Living Room with window and entrance door to the front elevation, Reception Room/study with window to the rear, stairs to lower level and the first floor.

Lower Floor - Spacious dining kitchen with a range of fitted wall and base units, window and door to the rear leading to the rear garden, cellar/utility.