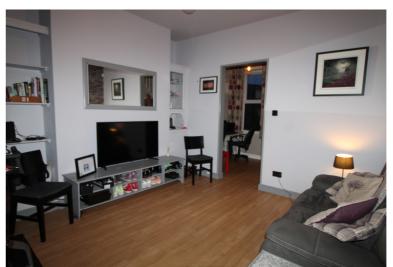

Ground Floor - Living Room with window and entrance door to the front elevation, Reception Room/study with window to the rear, stairs to lower level and the first floor.

Lower Floor - Spacious dining kitchen with a range of fitted wall and base units, window and door to the rear leading to the rear garden, cellar/utility.