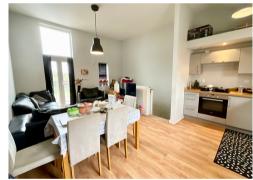

- SHOWER ROOM
- LARGE OPEN PLAN
  KITCHEN/DINER/LOUNGE WITH JULIETTE
  BALCONY
- ALLOCATED PARKING
- EASY ACCESS OF NEWPORT CITY CENTRE

\*NO CHAIN!! PERFECT FOR FIRST TIME BUYERS, 2 BEDROOM, MAISONETTE WITH OPEN PLAN KITCHEN/DINING/LIVING AREA, SHOWER ROOM, UTILITY CUPBOARD, ALLOCATED PARKING & EXCELLENT TRANSPORT LINKS\*

The property offers ideal accommodation for a first time buyer with accommodation comprising: To the ground floor: An entrance hall with stairs to the first floor, utility cupboard. Two double bedrooms and a shower room. To the first floor: A modern open plan Kitchen/Lounge/Diner with built in oven, hob & Juliette balcony to front.