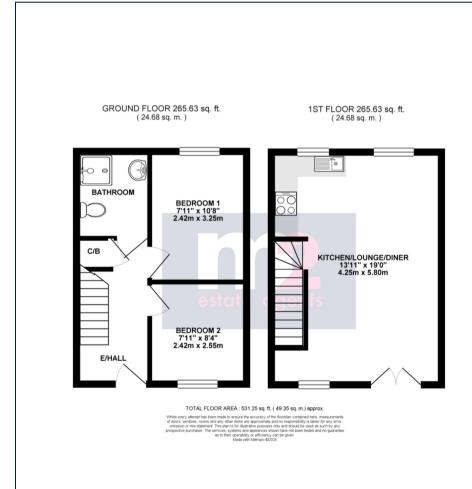

The property offers ideal accommodation for a first time buyer with accommodation comprising: To the ground floor: An entrance hall with stairs to the first floor, utility cupboard. Two double bedrooms and a shower room. To the first floor: A modern open plan Kitchen/Lounge/Diner with built in oven, hob & Juliette balcony to front.