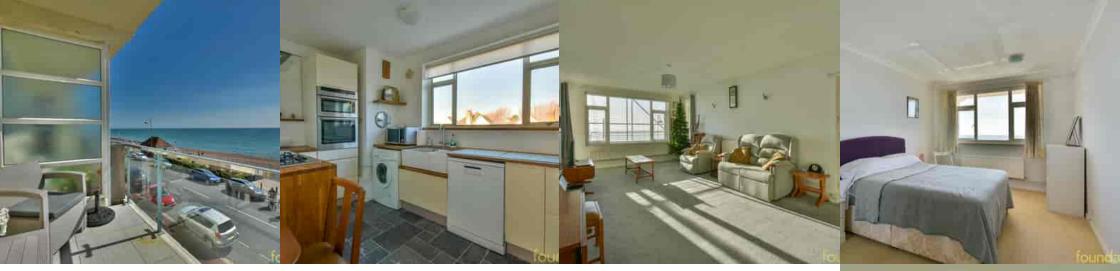

#### Living/dining room

23' 4" x 11' 10" (7.11m x 3.61m) With two radiators, 2 built-in double cupboards, large southerly facing double glazed window enjoying wonderful, sea views and smaller double glazed window to west side overlooking the sea with Beachy head in the distance, double glazed door leading to balcony.

#### South Facing Balcony

9' 11" x 5' 1" ( $3.02m \times 1.55m$ ) Private balcony with tiled floor, glass railings enjoying wonderful sea views with Eastbourne and Beachy head in the distance.

# Kitchen

16' 9" narrowing to 7'7" x 12' 0" (5.11m x 3.66m) With range of fittings, comprising double bowl Butlers sink with mixer tap and storage cupboard below. Further range of cupboards and drawers with solid wooden working surfaces over, built-in eyelevel electric double oven with cupboards above and below, four ring gas hob with stainless steel cooker hood over, washing machine and dishwasher included, wall mounted combination gas boiler (installed october 2023), radiator, space for table, space for fridge freezer double glazed window overlooking the rear with glimpses through to Egerton Park.

# Bedroom 1

15' O" x 9' 10" (4.57m x 3.00m) With built-in double wardrobe, radiator, double glazed window facing in a southerly direction and enjoying wonderful sea views.