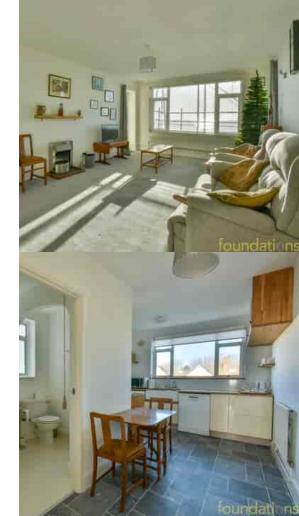

#### Living/dining room

23' 4" x 11' 10" (7.11m x 3.61m) With two radiators, 2 built-in double cupboards, large southerly facing double glazed window enjoying wonderful, sea views and smaller double glazed window to west side overlooking the sea with Beachy head in the distance, double glazed door leading to balcony.

# Kitchen

16' 9" narrowing to 7'7" x 12' 0" (5.11m x 3.66m) With range of fittings, comprising double bowl Butlers sink with mixer tap and storage cupboard below. Further range of cupboards and drawers with solid wooden working surfaces over, built-in eyelevel electric double oven with cupboards above and below, four ring gas hob with stainless steel cooker hood over, washing machine and dishwasher included, wall mounted combination gas boiler (installed october 2023), radiator, space for table, space for fridge freezer double glazed window overlooking the rear with glimpses through to Egerton Park.