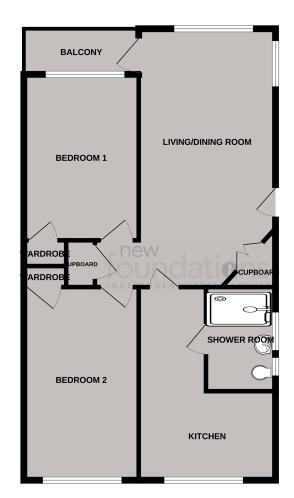

#### **Communal Area**

Communal entrance door leading to communal entrance hall with stairs or passenger lift to 2nd floor, landing part glazed private front door, leading to living room/dining room

#### Living/dining room

23' 4" x 11' 10" (7.11m x 3.61m) With two radiators, 2 built-in double cupboards, large southerly facing double glazed window enjoying wonderful, sea views and smaller double glazed window to west side overlooking the sea with Beachy head in the distance, double glazed door leading to balcony.

#### South Facing Balcony

9' 11" x 5' 1" ( $3.02m \times 1.55m$ ) Private balcony with tiled floor, glass railings enjoying wonderful sea views with Eastbourne and Beachy head in the distance.

# Kitchen

16' 9" narrowing to 7'7" x 12' 0" (5.11m x 3.66m) With range of fittings, comprising double bowl Butlers sink with mixer tap and storage cupboard below. Further range of cupboards and drawers with solid wooden working surfaces over, built-in eyelevel electric double oven with cupboards above and below, four ring gas hob with stainless steel cooker hood over, washing machine and dishwasher included, wall mounted combination gas boiler (installed october 2023), radiator, space for table, space for fridge freezer double glazed window overlooking the rear with glimpses through to Egerton Park.

# Bedroom 1

15' O" x 9' 10" (4.57m x 3.00m) With built-in double wardrobe, radiator, double glazed window facing in a southerly direction and enjoying wonderful sea views.

#### Bedroom 2

16' 7" x 9' 10" (5.05m x 3.00m) With built-in double wardrobe, radiator, wash hand basin with storage cupboard below, double glazed window with outlook to the rear having glimpses of Egerton Park.

# Shower Room

Refitted shower room with large double shower with glass screen, chrome fittings with overhead shower and additional hand shower, retractable seat and hand grips. Pedestal wash and basin. Low-level WC. Chrome ladder radiator, two frosted glass double glazed windows.

# Outside

The property has a private lockable walk in storage cupboard  $7'4'' \ge 3'3''$  and to the rear is a single garage which is part of a block.

# Garage

16' 1" x 8' 9" (4.90m x 2.67m) with white up and over door (as seen in photo)

# NB

We have been advised that the property will be sold with a share of the freehold. The property is held on a 999 year lease and there is no ground rent payable. The current maintenance per annum is £4084. GROUND FLOOR 818 sq.ft. (76.0 sq.m.) approx.

TOTAL FLOOR AREA: 818 sq.ft. (76.0 sq.m.) approx. Whilst every attempt has been made to ensure the accuracy of the floorpian contained here, measurements of doors, windows, orons and any other liters are approximate and no responsibility is taken for any error, omission or mis-statement. This plan is for illustrative purposes only and should be used as such by any prospective purchaser. The services, systems and applances show have not beet show and to guarantee as to their operability or efficiency can be given.