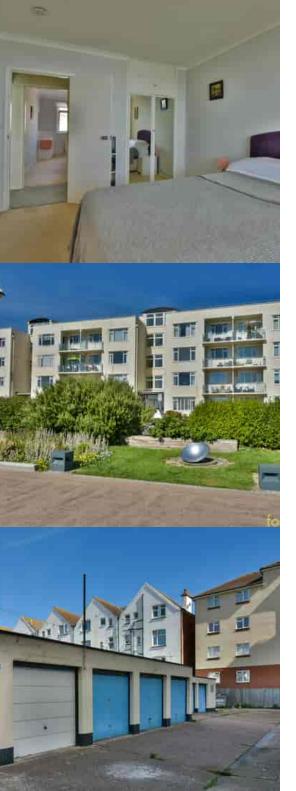

# Bedroom 1

15' O" x 9' 10" (4.57m x 3.00m) With built-in double wardrobe, radiator, double glazed window facing in a southerly direction and enjoying wonderful sea views.

# Outside

The property has a private lockable walk in storage cupboard  $7'4'' \ge 3'3''$  and to the rear is a single garage which is part of a block.

# Garage

16' 1" x 8' 9" (4.90m x 2.67m) with white up and over door (as seen in photo)