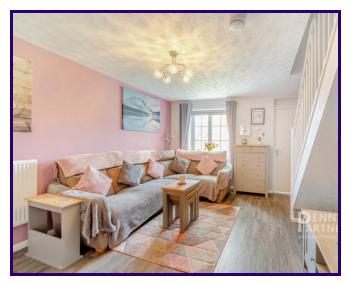

## Key Features:

Spacious Lounge: Step into the inviting lounge area, ideal for relaxation or entertaining guests. With ample natural light and a welcoming ambiance, it's the perfect space to unwind after a long day.

## **Entrance Hall**

Lounge 04.85m x 03.55m (15' 11" x 11' 8")

Kitchen Diner

03.84m x 2.88m (12' 7" x 9' 5")

Conservatory

02.39m x 1.95m (7' 10" x 6' 5")

**First Floor Landing** 