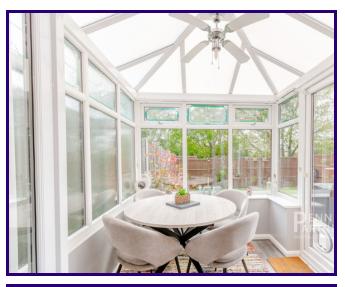

## **Entrance Hall**

Lounge 04.85m x 03.55m (15' 11" x 11' 8")

Kitchen Diner

03.84m x 2.88m (12' 7" x 9' 5")

Conservatory

02.39m x 1.95m (7' 10" x 6' 5")

**First Floor Landing** 