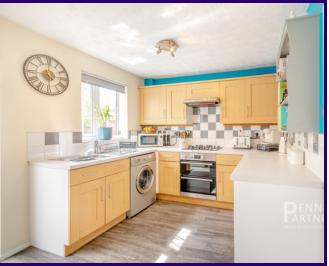

Modern Kitchen/Diner: Embrace the joy of cooking and dining in the bright and spacious kitchen/diner. Featuring contemporary fittings and ample space for dining furniture, it's a delightful area to enjoy meals with family and friends.

## **Entrance Hall**

Lounge 04.85m x 03.55m (15' 11" x 11' 8")

Kitchen Diner

03.84m x 2.88m (12' 7" x 9' 5")

Conservatory

02.39m x 1.95m (7' 10" x 6' 5")

**First Floor Landing** 