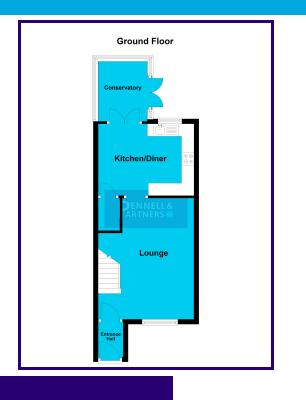

## **Entrance Hall**

Lounge 04.85m x 03.55m (15' 11" x 11' 8")

Kitchen Diner

03.84m x 2.88m (12' 7" x 9' 5")

Conservatory

02.39m x 1.95m (7' 10" x 6' 5")

**First Floor Landing** 