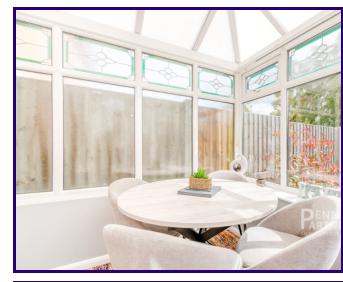

## **Entrance Hall**

Lounge 04.85m x 03.55m (15' 11" x 11' 8")

Kitchen Diner

03.84m x 2.88m (12' 7" x 9' 5")

Conservatory

02.39m x 1.95m (7' 10" x 6' 5")

**First Floor Landing** 