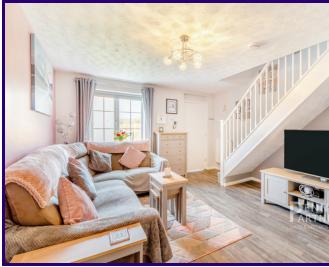

## Key Features:

Spacious Lounge: Step into the inviting lounge area, ideal for relaxation or entertaining guests. With ample natural light and a welcoming ambiance, it's the perfect space to unwind after a long day.

## **Entrance Hall**

Lounge 04.85m x 03.55m (15' 11" x 11' 8")

Kitchen Diner

03.84m x 2.88m (12' 7" x 9' 5")

Conservatory

02.39m x 1.95m (7' 10" x 6' 5")

**First Floor Landing** 