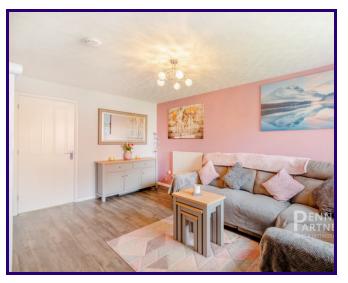

## Key Features:

Spacious Lounge: Step into the inviting lounge area, ideal for relaxation or entertaining guests. With ample natural light and a welcoming ambiance, it's the perfect space to unwind after a long day.

## **Entrance Hall**

Lounge 04.85m x 03.55m (15' 11" x 11' 8")

Kitchen Diner

03.84m x 2.88m (12' 7" x 9' 5")

Conservatory

02.39m x 1.95m (7' 10" x 6' 5")

**First Floor Landing** 