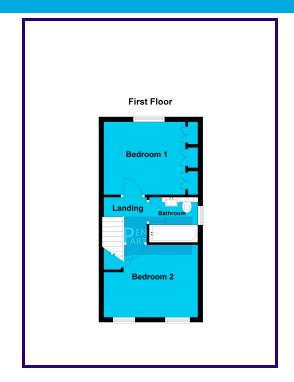

## Bedroom 1

03.26m x 2.86m (10' 8" x 9' 5")

Bedroom 2

03.87m x 2.69m (12' 8" x 8' 10")

## **Family Bathroom**

Refitted white suite