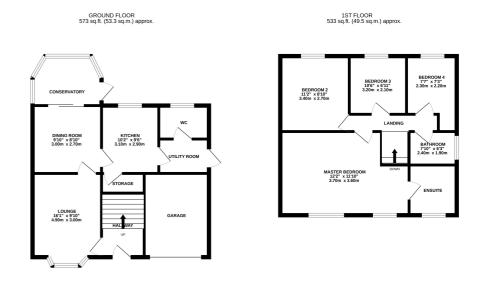

## Pendle Gardens, Culcheth, WA34LU £430,000

Offers Over

Whist every attempt has been made to ensure the accuracy of the floorpin content here. measurement of doors, windows, rooms and any other terms are approximate and no responsibly to taken her any ere or mission or ma-stament. This pile in the final state purposes only and should be used as such by any prospective particular. The least of the state of the prospective particular contents are the state of the prospective particular contents are the state of the prospective particular contents. The sea to their operation of efficiency can be given the select and no guerant and the state of the select and the guerant contents are the select an