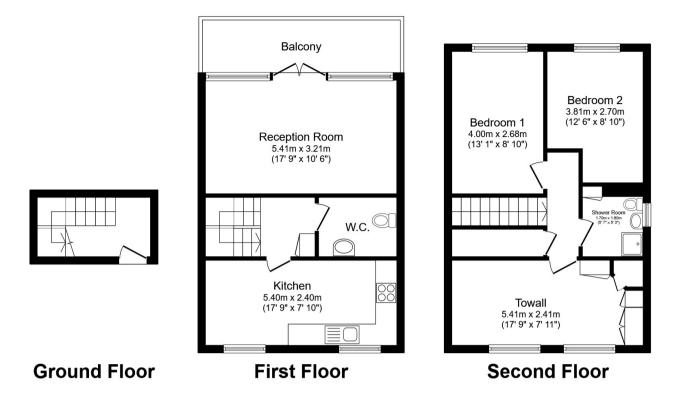

Total floor area 90.8 m<sup>2</sup> (977 sq.ft.) approx

This floor plan is for illustrative purposes only. It is not drawn to scale. Any measurements, floor areas (including any total floor area), openings and orientation are approximate. No details are guaranteed, they cannot be relied upon for any purpose and they do not form part of any agreement. No liability is taken for any error, omission or misstatement. A party must rely upon its own inspection(s). Powered by www.focalagent.com