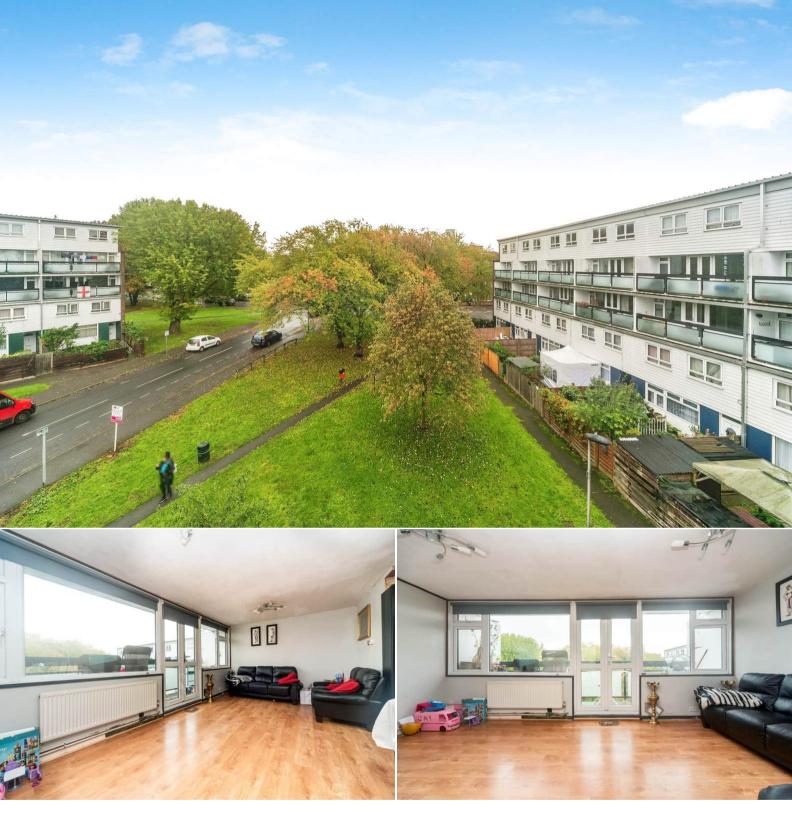

## Brunswick Road Sutton

Bettermove are proud to present this 3 bedroom flat in Sutton.

The property benefits from double glazing, gas central heating throughout and has off street parking available via residents permit parking.

The council tax band is C.

This is a leasehold property with 125 years on the lease from 1981; the service charge is £1,100pa.

The interior of this beautifully presented property comprises a spacious living room, w/c and fitted kitchen on the first floor. The second floor consists of 3 bedrooms and the family bathroom.

Located in the popular area of Sutton, the property is close to a range of amenities, including shops, supermarkets, restaurants and pubs. Excellent transport connections can be found from the A217, A232 and many local bus routes.