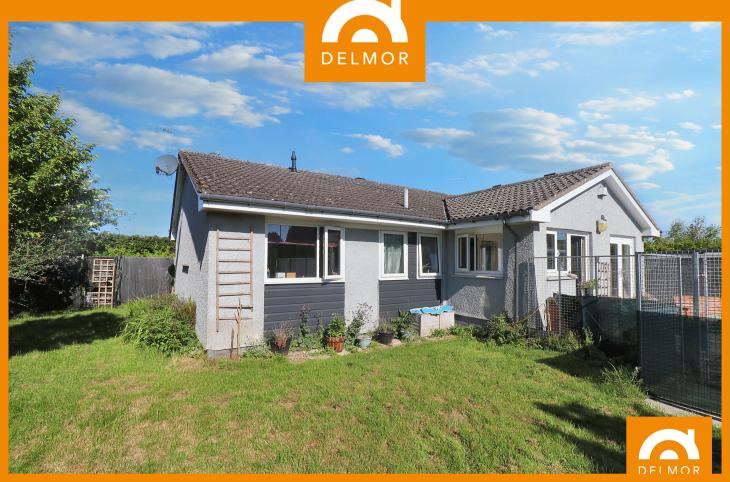

## PROPERTY DETAILS

An EXTENDED DETACHED BUNGALOW is located at the heart of the quiet sought after village of Star. The spacious accommodation comprises: L shaped hall, superbly presented lounge with Swedish style log burner and boasting great scenic views to the west. Open plan kitchen dining room with snug sitting area and a separate large laundry/utility room, Master bedroom with en-suite shower room. Three further double bedrooms and redesigned family bathroom with separate shower. Generous gardens that allow for a great deal of privacy and also enjoy a drive and separate garage. The main part of the Dog fencing will be removed prior to exchange. Viewing strictly by appointment

## **KEY FEATURES**

- A spacious EXTENDED DETACHED BUNGALOW located within the sought after village of Star
- Fabulously spacious Lounge with "Swedish style" LOG BURNER
- Superb Kitchen Dining Room with open plan Snug sitting area
- Separate Utility/ Laundry Room
- Four excellent sized bedrooms (one with ensuite shower room
- Beautifully finished remodeled Family Bathroom with shower
- Generous sized Gardens with garage
- The majority of the dog fencing will be removed prior to exchange
- Fantastic views to the West over Star Moss and on www.delmor.co.uk towards the Falkland Hill