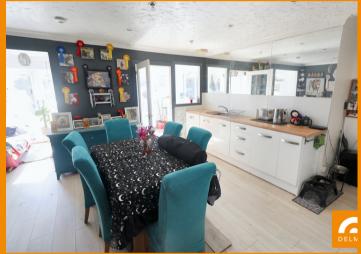

## PROPERTY DETAILS

An EXTENDED DETACHED BUNGALOW is located at the heart of the quiet sought after village of Star. The spacious accommodation comprises: L shaped hall, superbly presented lounge with Swedish style log burner and boasting great scenic views to the west. Open plan kitchen dining room with snug sitting area and a separate large laundry/utility room, Master bedroom with en-suite shower room. Three further double bedrooms and redesigned family bathroom with separate shower. Generous gardens that allow for a great deal of privacy and also enjoy a drive and separate garage. The main part of the Dog fencing will be removed prior to exchange. Viewing strictly by appointment