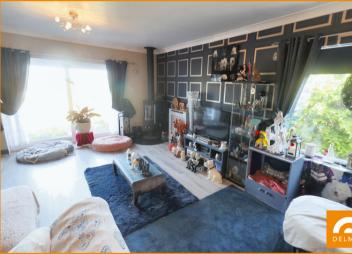

## PROPERTY DETAILS

An EXTENDED DETACHED BUNGALOW is located at the heart of the quiet sought after village of Star. The spacious accommodation comprises: L shaped hall, superbly presented lounge with Swedish style log burner and boasting great scenic views to the west. Open plan kitchen dining room with snug sitting area and a separate large laundry/utility room, Master bedroom with en-suite shower room. Three further double bedrooms and redesigned family bathroom with separate shower. Generous gardens that allow for a great deal of privacy and also enjoy a drive and separate garage. The main part of the Dog fencing will be removed prior to exchange. Viewing strictly by appointment