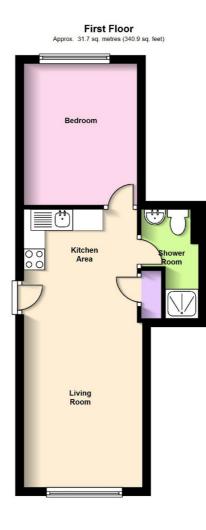

## Description

A well-presented, one bedroom first floor apartment, which forms one of four similar properties housed within a large period house. The property is ideally located being very close to Northwich railway station and within walking distance of the town centre. With PVCu double glazing and electric heating, comprises: Communal lobby with stairs to first floor, open plan living room with lounge and kitchen areas, double bedroom and shower room. Outside there is a parking space to the rear. Available unfurnished, restrictions apply.

## **Important Notes**

Type Here

Total area: approx. 31.7 sq. metres (340.9 sq. feet)

These particulars, whilst believed to be accurate are set out as a general outline only for guidance and do not constitute any part of an offer or contract. Intending purchasers should not rely on them as statements of representation of fact, but must satisfy themselves by inspection or otherwise as to their accuracy. All measurements quoted are approximate. We are unable to confirm the working order of any fixtures and fittings including appliances that are included in these particulars. No person in this firms employment has the authority to make or give any representation or warranty in respect of the property.