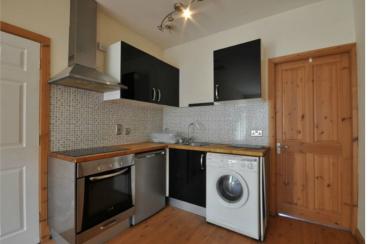

## Description

A well-presented, one bedroom first floor apartment, which forms one of four similar properties housed within a large period house. The property is ideally located being very close to Northwich railway station and within walking distance of the town centre. With PVCu double glazing and electric heating, comprises: Communal lobby with stairs to first floor, open plan living room with lounge and kitchen areas, double bedroom and shower room. Outside there is a parking space to the rear. Available unfurnished, restrictions apply.