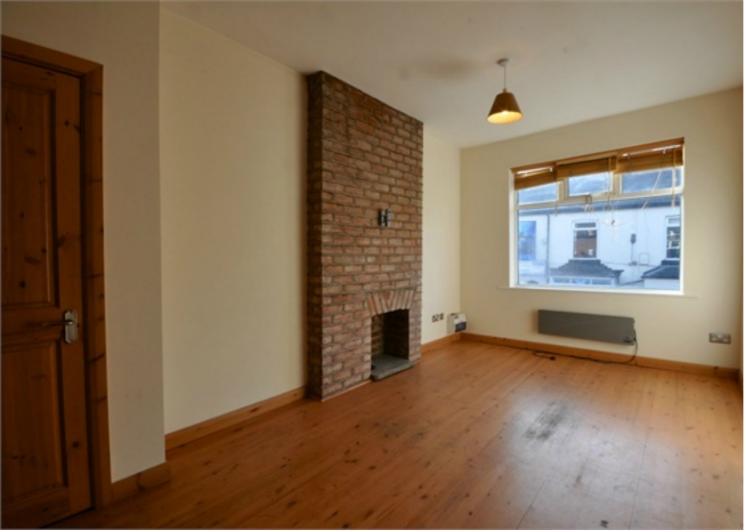

## Description

A well-presented, one bedroom first floor apartment, which forms one of four similar properties housed within a large period house. The property is ideally located being very close to Northwich railway station and within walking distance of the town centre. With PVCu double glazing and electric heating, comprises: Communal lobby with stairs to first floor, open plan living room with lounge and kitchen areas, double bedroom and shower room. Outside there is a parking space to the rear. Available unfurnished, restrictions apply.