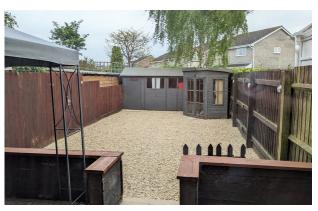

## Description

The internal accommodation is presented to a good standard throughout. There is a modern kitchen and a well proportioned lounge/diner on the ground floor. The lounge/diner provides garden access whilst the kitchen includes a modern, cream fronted suite and features a breakfast bar with oak worksurface. There is also space for a cooker, fridge/freezer and plumbing for white goods. Three bedrooms and the family bathroom are located on the first floor, the largest bedroom benefits of a large alcove storage area. The easterly facing rear garden includes a patio seating area, enclosed by a dwarf fence border. Parking for two vehicles can be found at the front of the house. The front and rear gardens have both been shingled for ease of maintenance.

#### **Features**

- NO ONWARD CHAIN
- Off road parking
- Excellent first time buy or buy to let
- Presented to a good standard throughout
- Walking distance of sought after village primary school
- Access to stunning walks at the nearby RSPB nature reserve and Westhay Moor
- Ground floor heaters upgraded in December 2020
- Windows and doors replaced in 2015
- Secure, low maintenance rear garden