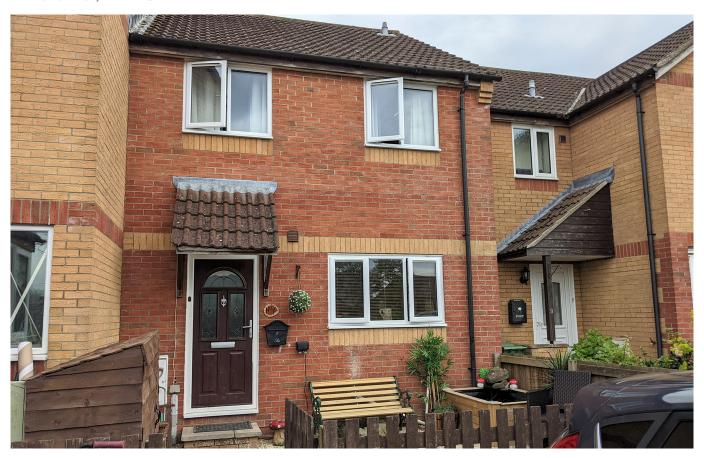

# Alexanders Close

COOPER AND TANNER

Meare, BA6 9HP

£275,000 Freehold

■3 □1 €1 EPC E

## Description

The internal accommodation is presented to a good standard throughout. There is a modern kitchen and a well proportioned lounge/diner on the ground floor. The lounge/diner provides garden access whilst the kitchen includes a modern, cream fronted suite and features a breakfast bar with oak worksurface. There is also space for a cooker, fridge/freezer and plumbing for white goods. Three bedrooms and the family bathroom are located on the first floor, the largest bedroom benefits of a large alcove storage area. The easterly facing rear garden includes a patio seating area, enclosed by a dwarf fence border. Parking for two vehicles can be found at the front of the house. The front and rear gardens have both been shingled for ease of maintenance.