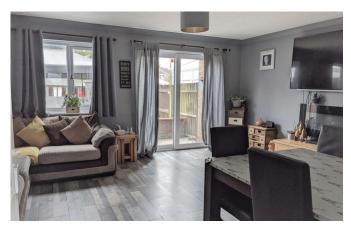

## Description

The internal accommodation is presented to a good standard throughout. There is a modern kitchen and a well proportioned lounge/diner on the ground floor. The lounge/diner provides garden access whilst the kitchen includes a modern, cream fronted suite and features a breakfast bar with oak worksurface. There is also space for a cooker, fridge/freezer and plumbing for white goods. Three bedrooms and the family bathroom are located on the first floor, the largest bedroom benefits of a large alcove storage area. The easterly facing rear garden includes a patio seating area, enclosed by a dwarf fence border. Parking for two vehicles can be found at the front of the house. The front and rear gardens have both been shingled for ease of maintenance.