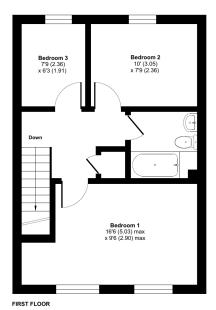

#### Alexanders Close, Meare, Glastonbury, BA6

Approximate Area = 808 sq ft / 75 sq m
For identification only - Not to scale

Certified Property Measurer Floor plan produced in accordance with RICS Property Measurement Standards incorporating International Property Measurement Standards (IPMS2 Residential). ©nichecom 2022. Produced for Cooper and Tanner. REF: 844047