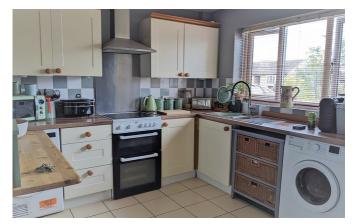

## Description

The internal accommodation is presented to a good standard throughout. There is a modern kitchen and a well proportioned lounge/diner on the ground floor. The lounge/diner provides garden access whilst the kitchen includes a modern, cream fronted suite and features a breakfast bar with oak worksurface. There is also space for a cooker, fridge/freezer and plumbing for white goods. Three bedrooms and the family bathroom are located on the first floor, the largest bedroom benefits of a large alcove storage area. The easterly facing rear garden includes a patio seating area, enclosed by a dwarf fence border. Parking for two vehicles can be found at the front of the house. The front and rear gardens have both been shingled for ease of maintenance.