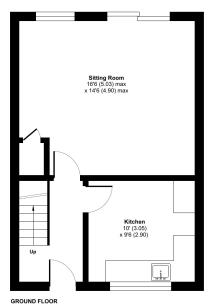

#### Alexanders Close, Meare, Glastonbury, BA6

Approximate Area = 808 sq ft / 75 sq m
For identification only - Not to scale

Certified Property Measurer Floor plan produced in accordance with RICS Property Measurement Standards incorporating International Property Measurement Standards (IPMS2 Residential). ©nichecom 2022. Produced for Cooper and Tanner. REF: 844047