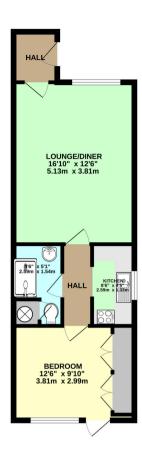

THE PARADE, BRAMHOPE, LEEDS, LS16 9AF

TOTAL FLOOR AREA : 463 sq.ft. (43.0 sq.m.) approx.

Whitst every attempt has been made to ensure the eccuracy of the floorpian contained here, measurements, and the state of the floorpian contained here measurements are recorded in the state of the floorpian contained here. The state of the floorpian contained here measurements on inside or mini-statement. The plan is for illustrative purposes only and should be used as such by any prospective purchaser. The services, systems and appliances shown have not been tested and no guarantee as to their openability or efficiency can be given.