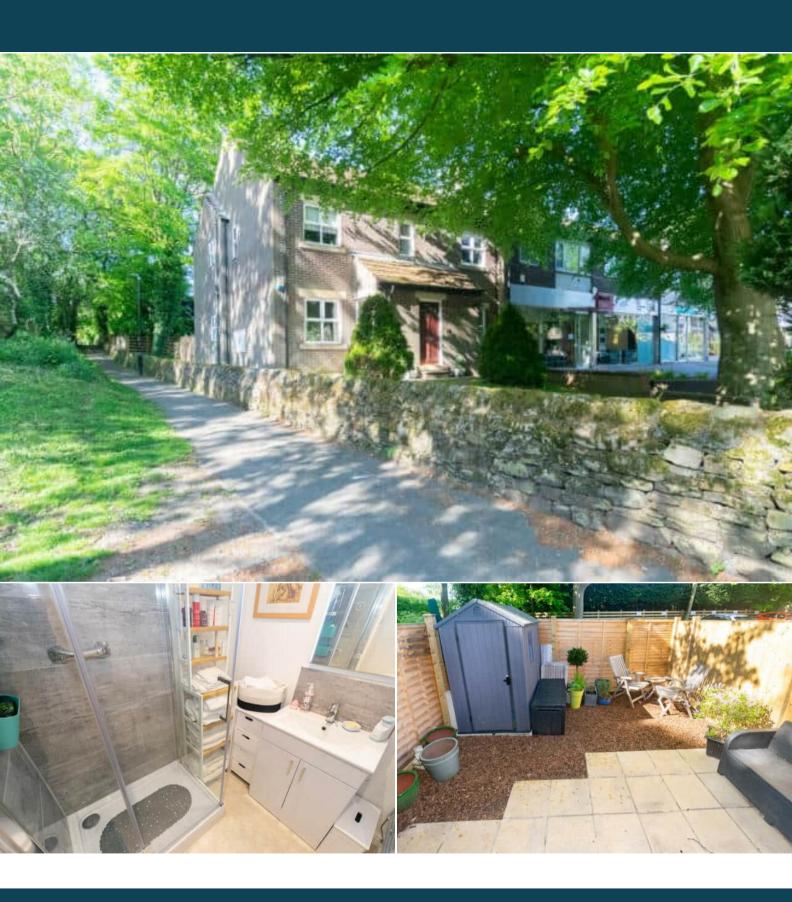

This comes with a Share of Freehold with 999 years remaining on the lease; there is no ground rent and the service charge is approximately £63 per month.

The interior of this well presented property comprises an entrance hall via private entrance, spacious reception/ dining room, modern bathroom, fitted kitchen and one double bedroom. The exterior boasts a private rear garden, perfect for enjoying the summer months.

Located in the popular village of Bramhope, the property is close to a range of amenities, including shops, supermarkets, restaurants and pubs. Excellent transport connections can be found from the A660 and many local bus routes.