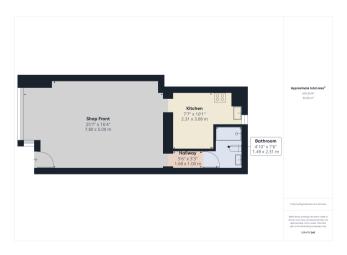

## £8,400 Leasehold

- Prominent Position on Main Route to Town
- 56 sqm (602sq ft)
- Suitable of Various Uses (subject to any consent required)
- Kitchen & Cloakroom Facilities
- EPC Rating TBC

This commercial premises is located on the main route into King's Lynn town centre and benefits from a prominent window frontage. The total area consists of 56sqm (602sq ft) and has a kitchen area and cloakroom facilities. Potential for various uses subject to any consent required.