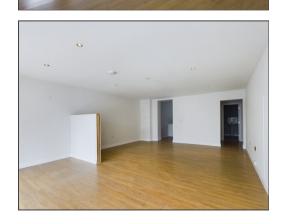

## £8,400 Leasehold

- Prominent Position on Main Route to Town
- 56 sqm (602sq ft)
- Suitable of Various Uses (subject to any consent required)
- Kitchen & Cloakroom Facilities
- EPC Rating TBC

This commercial premises is located on the main route into King's Lynn town centre and benefits from a prominent window frontage. The total area consists of 56sqm (602sq ft) and has a kitchen area and cloakroom facilities. Potential for various uses subject to any consent required.