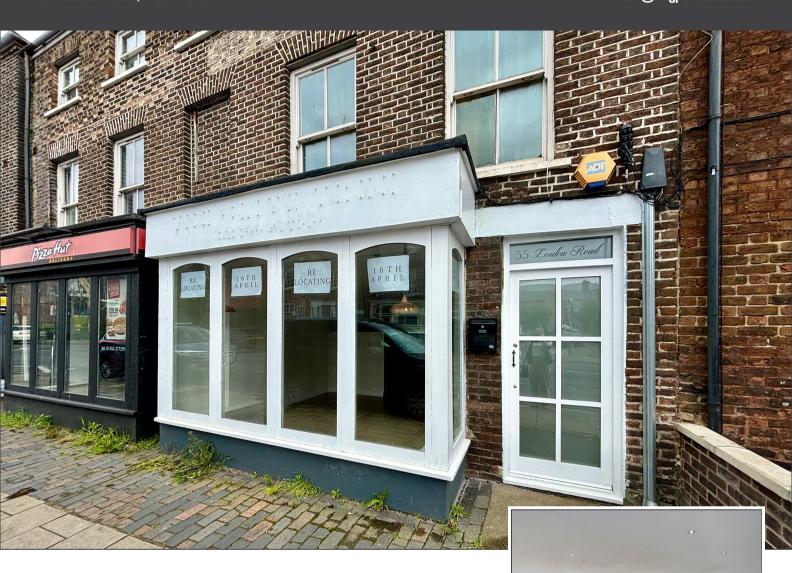

## 55 London Road, King's Lynn, Norfolk, PE30 5QH

## £8,400 Leasehold

- Prominent Position on Main Route to Town
- 56 sqm (602sq ft)
- Suitable of Various Uses (subject to any consent required)
- Kitchen & Cloakroom Facilities
- EPC Rating TBC

This commercial premises is located on the main route into King's Lynn town centre and benefits from a prominent window frontage. The total area consists of 56sqm (602sq ft) and has a kitchen area and cloakroom facilities. Potential for various uses subject to any consent required.