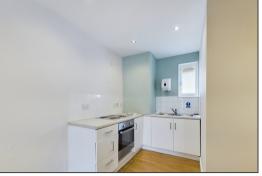

## £8,400 Leasehold

- Prominent Position on Main Route to Town
- 56 sqm (602sq ft)
- Suitable of Various Uses (subject to any consent required)
- Kitchen & Cloakroom Facilities
- EPC Rating TBC

This commercial premises is located on the main route into King's Lynn town centre and benefits from a prominent window frontage. The total area consists of 56sqm (602sq ft) and has a kitchen area and cloakroom facilities. Potential for various uses subject to any consent required.