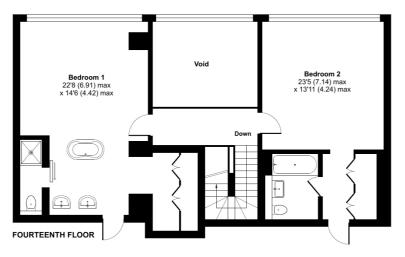

## Hertsmere Road, 1 WEST INDIA QUAY, London, E14

Approximate Area = 1799 sq ft / 167 sq m (excludes void)

For identification only - Not to scale

Floor plan produced in accordance with RICS Property Measurement Standards incorporating International Property Measurement Standards (IPMS2 Residential). © nichecom 2022. Produced for Cow & Co Properties Ltd. REF: 875011