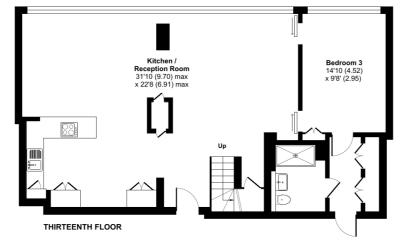

## Hertsmere Road, 1 WEST INDIA QUAY, London, E14

Approximate Area = 1799 sq ft / 167 sq m (excludes void)

For identification only - Not to scale

Floor plan produced in accordance with RICS Property Measurement Standards incorporating International Property Measurement Standards (IPMS2 Residential). © nichecom 2022. Produced for Cow & Co Properties Ltd. REF: 875011