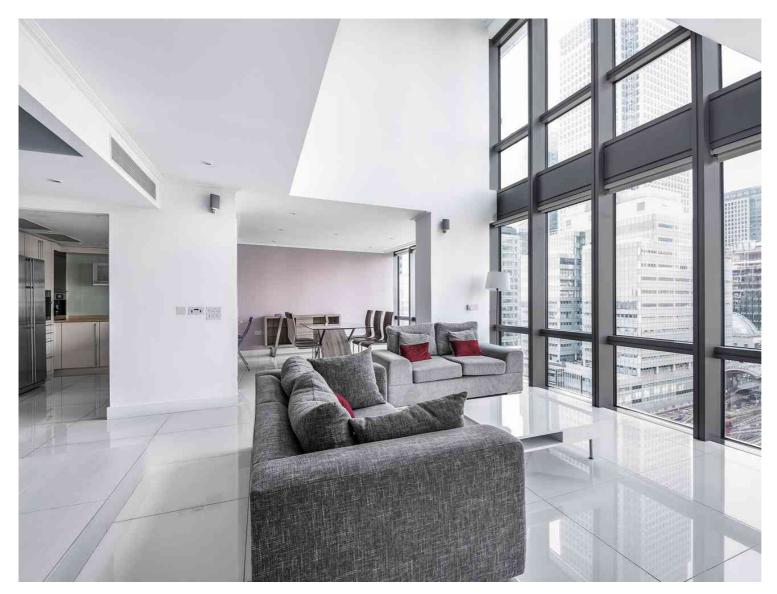

Hertsmere Road, London, E14 4EF

GUIDE PRICE OF £1,250,000-1,500,000. A stunning split level three-bedroom apartment in the sought-after West India Quay landmark skyscraper.

The property boasts sleek modern floor tiling with under floor heating, a stand alone bath in the master bedroom, an abundance of innovative built in storage solutions throughout and panoramic views of London's skyline.

- Sought after building
- Landmark skyscraper
- 24 Hour Concierge Service
- Allocated off street parking space
- Overlooking West India Docks & Canary Wharf
- Panoramic city views
- Modern contemporary style fixtures and fittings
- Three en-suite bathrooms