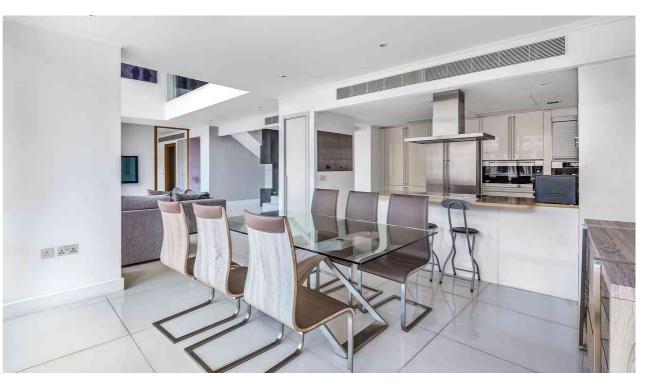

Hertsmere Road, London, E14 4EF

GUIDE PRICE OF £1,250,000-1,500,000. A stunning split level three-bedroom apartment in the sought-after West India Quay landmark skyscraper.

The property boasts sleek modern floor tiling with under floor heating, a stand alone bath in the master bedroom, an abundance of innovative built in storage solutions throughout and panoramic views of London's skyline.

- Sought after building
- Landmark skyscraper
- 24 Hour Concierge Service
- Allocated off street parking space
- Overlooking West India Docks & Canary Wharf
- Panoramic city views
- Modern contemporary style fixtures and fittings
- Three en-suite bathrooms