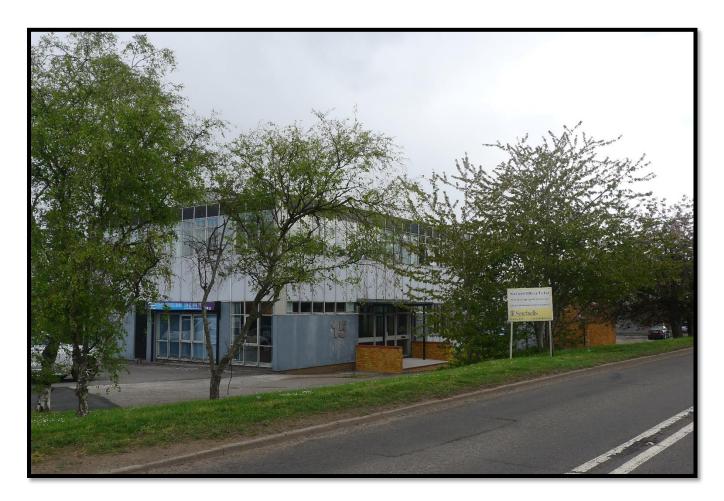

## Suite 'C' First Floor, 15 Royston Road, Baldock, Hertfordshire. SG7 6NW

**Licence Fee: £575 PCM + VAT** 

High quality, office suite in a dedicated business district on the outskirts of this historic market town, within walking distance of the railway station and with excellent road links to Cambridge and via the A1M the north and south.

Each suite or individual office has allocated parking, is fully carpeted, centrally heated, air conditioned and enjoys good natural lighting. Desks are supplied, and tenants have the use of the landlord's broadband.

From the sizable ground floor entrance lobby stairs lead to a first-floor reception area with access to the kitchen facilities and toilets and a connecting corridor to the various suites and offices.

In total there are 12 variously sized private and open plan office areas, some of which can interconnect to form a suite.