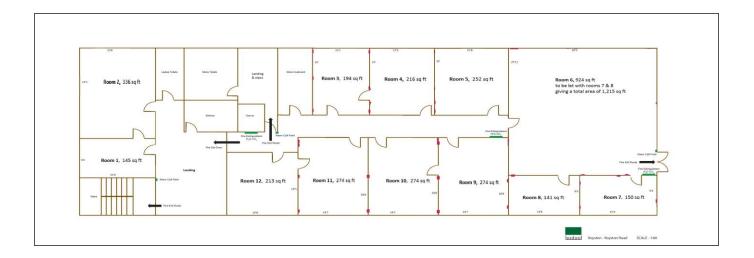

From the sizable ground floor entrance lobby stairs lead to a first-floor reception area with access to the kitchen facilities and toilets and a connecting corridor to the various suites and offices.

In total there are 12 variously sized private and open plan office areas, some of which can interconnect to form a suite.

Suite C: Comprises 1 room Abt: 274 Sq. Ft. (18'8" x 14'7").

1 allocated parking space.

Rooms 10 on the plan below.

**Tenure & Terms:** Available on a fixed term licence agreement of 6 months, which will automatically renew for successive periods of 6 months unless either party gives not less than 2 months' notice to terminate. An initial deposit is required. Payments of the licence fee to be paid monthly in advance. A key deposit per key will also be required.