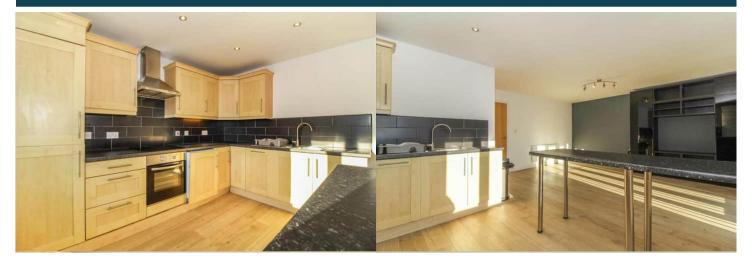

This is a leasehold property with 118 years remaining on the lease; the ground rent is £250 per annum and the service charge is paid in two 6 month instalments usually £550 per instalment.

The interior of this flat on the third floor flat comprises a spacious open plan living room and fitted kitchen with fitted appliances included and Juliet balcony. Two generous sized bedrooms including the master bedroom with ensuite bathroom and a separate modern family bathroom.