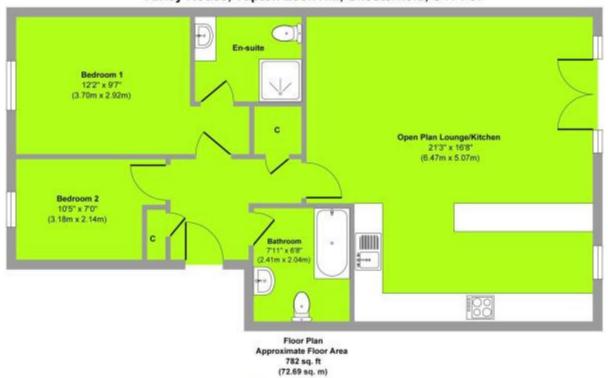

## Varley House, Tapton Lock Hill, Chesterfield, S41 7GF

Approx. Gross Internal Floor Area 782 sq. ft / 72.69 sq. m

or identification purposes only, measurements are not to scale Produced by Elements Property