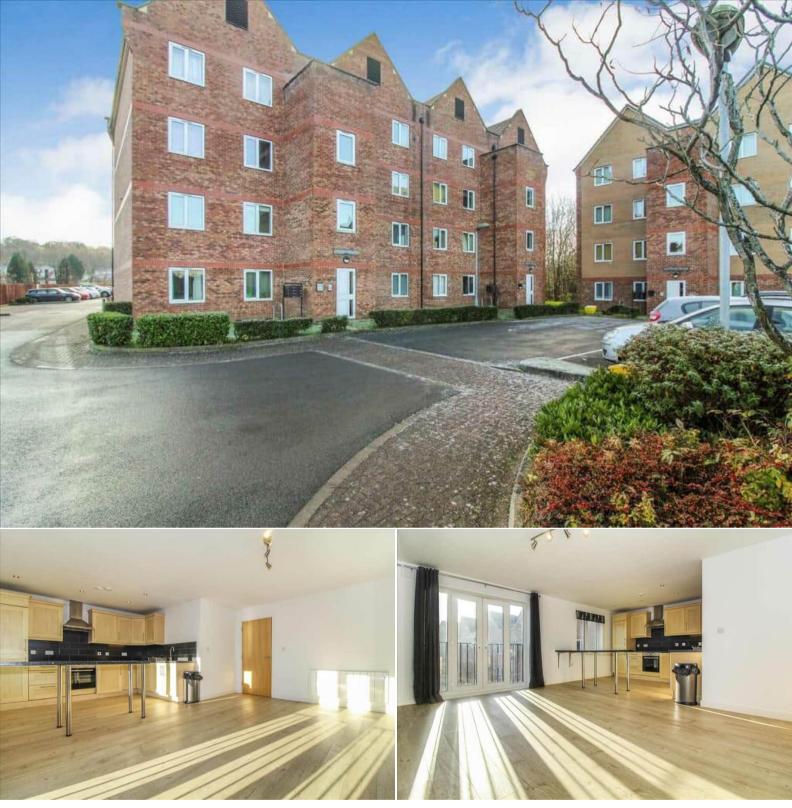

## Tapton Lock Hill Chesterfield

Bettermove are proud to present this 2 bedroom flat in Chesterfield available with no forward chain.

The property benefits from double glazing, new electric heating system which is Wi-Fi controllable and has off street parking available via an allocated parking space within the gated complex. The council tax band is B.

This is a leasehold property with 118 years remaining on the lease; the ground rent is £250 per annum and the service charge is paid in two 6 month instalments usually £550 per instalment.

The interior of this flat on the third floor flat comprises a spacious open plan living room and fitted kitchen with fitted appliances included and Juliet balcony. Two generous sized bedrooms including the master bedroom with ensuite bathroom and a separate modern family bathroom.

Located in the popular town of Chesterfield, the property is close to a range of amenities, including shops, supermarkets, restaurants and pubs. Excellent transport connections can be found from Chesterfield Train Station, the M1 and many local buses.