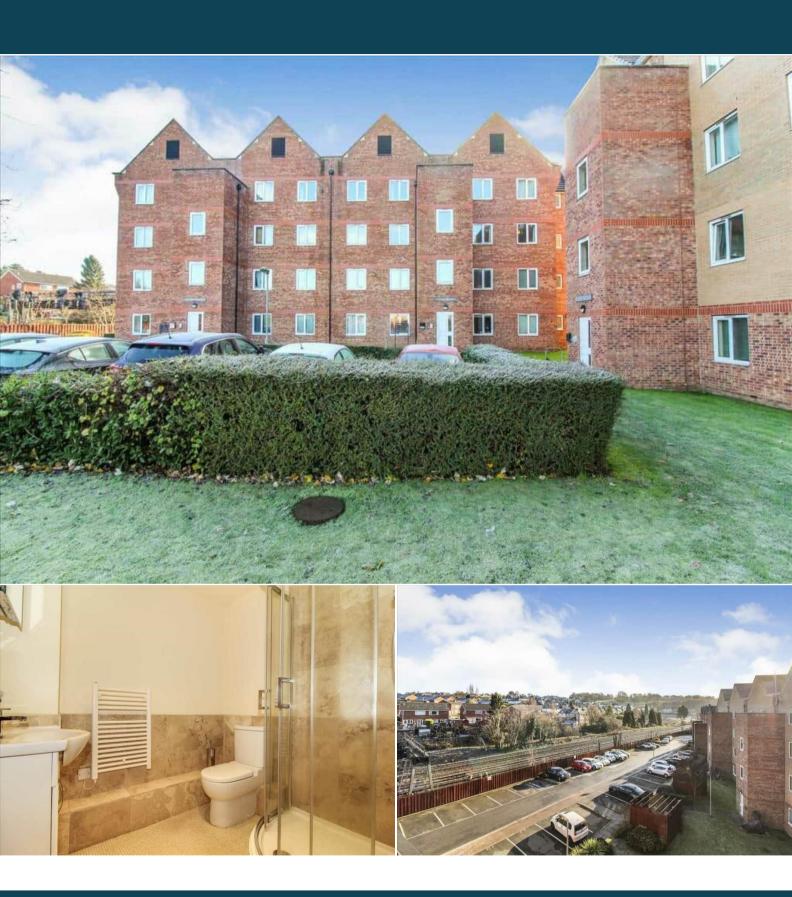

## Tapton Lock Hill Chesterfield

Bettermove are proud to present this 2 bedroom flat in Chesterfield available with no forward chain.

The property benefits from double glazing, new electric heating system which is Wi-Fi controllable and has off street parking available via an allocated parking space within the gated complex. The council tax band is B.

This is a leasehold property with 118 years remaining on the lease; the ground rent is £250 per annum and the service charge is paid in two 6 month instalments usually £550 per instalment.

The interior of this flat on the third floor flat comprises a spacious open plan living room and fitted kitchen with fitted appliances included and Juliet balcony. Two generous sized bedrooms including the master bedroom with ensuite bathroom and a separate modern family bathroom.

Located in the popular town of Chesterfield, the property is close to a range of amenities, including shops, supermarkets, restaurants and pubs. Excellent transport connections can be found from Chesterfield Train Station, the M1 and many local buses.