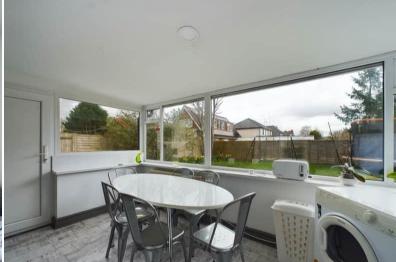

The council tax band is D.

The interior of this beautifully presented property comprises a spacious living room, dining room, 3 bedrooms, the family bathroom and fitted kitchen on the ground floor. The first floor consists of a further bedroom and en-suite. The exterior boasts a private rear garden, perfect for enjoying the summer months.