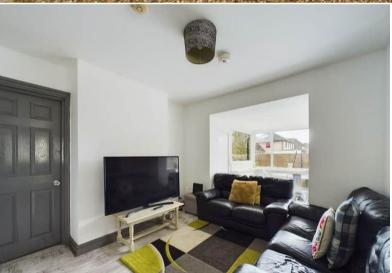

The council tax band is D.

The interior of this beautifully presented property comprises a spacious living room, dining room, 3 bedrooms, the family bathroom and fitted kitchen on the ground floor. The first floor consists of a further bedroom and en-suite. The exterior boasts a private rear garden, perfect for enjoying the summer months.