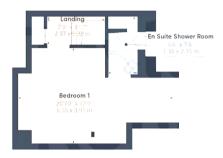

The council tax band is D.

The interior of this beautifully presented property comprises a spacious living room, dining room, 3 bedrooms, the family bathroom and fitted kitchen on the ground floor. The first floor consists of a further bedroom and en-suite. The exterior boasts a private rear garden, perfect for enjoying the summer months.

Ground Floor

Floor 1

20-22 Bridge End, Leeds, LS1 4DJ t: 0330 004 0050 e: hello@bettermove.co.uk www.bettermove.co.uk