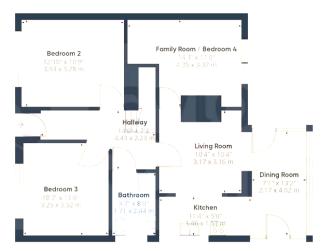

The council tax band is D.

The interior of this beautifully presented property comprises a spacious living room, dining room, 3 bedrooms, the family bathroom and fitted kitchen on the ground floor. The first floor consists of a further bedroom and en-suite. The exterior boasts a private rear garden, perfect for enjoying the summer months.

Ground Floor

Floor 1

20-22 Bridge End, Leeds, LS1 4DJ t: 0330 004 0050 e: hello@bettermove.co.uk www.bettermove.co.uk