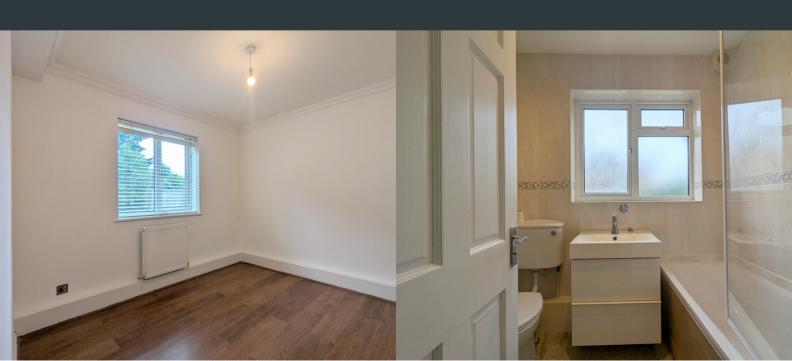

# **Bedroom One**

3.63m x 3.02m (11' 11" x 9' 11")
Side aspect double glazed window, laminate flooring and wall mounted radiator.

## **Bedroom Two**

3.00m x 3.02m (9' 10" x 9' 11") Side aspect double glazed window, laminate flooring and wall mounted radiator.

#### **Bathroom**

2.22m x 1.67m (7' 3" x 5' 6") Rear aspect double glazed window with frosted glass, bath with glass screen and shower attachment, low level WC, pedestal wash basin, heated towel rail and extractor fan. Tiled floor and walls.