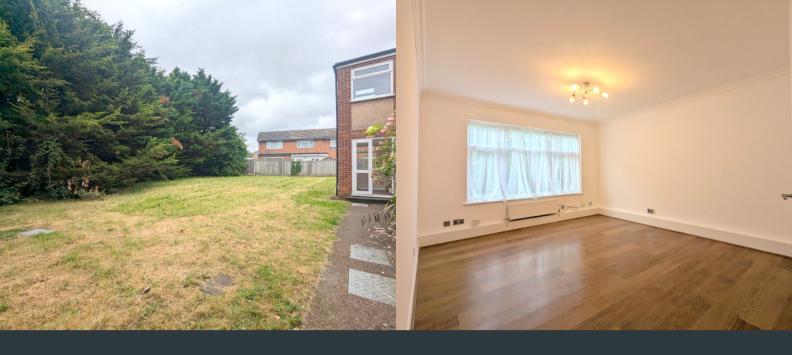

## **Living Room**

4.56m x 3.55m (15' 0" x 11' 8") Side aspect double glazed windows, laminate flooring and two wall mounted radiators.