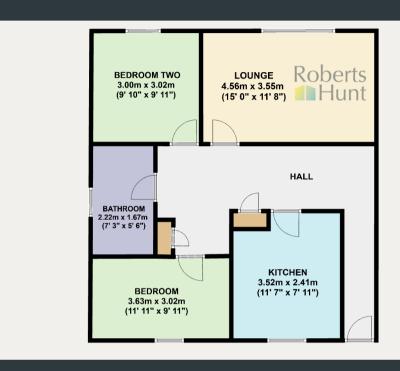

## **Entrance Hall**

Approached via a side aspect wooden entrance door, laminate flooring and wall mounted radiator.

## **Living Room**

4.56m x 3.55m (15' 0" x 11' 8") Side aspect double glazed windows, laminate flooring and two wall mounted radiators.

## Kitchen/ Diner

3.52m x 2.41m (11' 7" x 7' 11") Side aspect double glazed window, a range of eye and base level units with integrated combi boiler, drainage sink, oven, gas hob, extractor fan and space for white goods and dining table and chairs.

# **Bedroom One**

3.63m x 3.02m (11' 11" x 9' 11")
Side aspect double glazed window, laminate flooring and wall mounted radiator.

## **Bedroom Two**

3.00m x 3.02m (9' 10" x 9' 11") Side aspect double glazed window, laminate flooring and wall mounted radiator.

#### **Bathroom**

2.22m x 1.67m (7' 3" x 5' 6") Rear aspect double glazed window with frosted glass, bath with glass screen and shower attachment, low level WC, pedestal wash basin, heated towel rail and extractor fan. Tiled floor and walls.