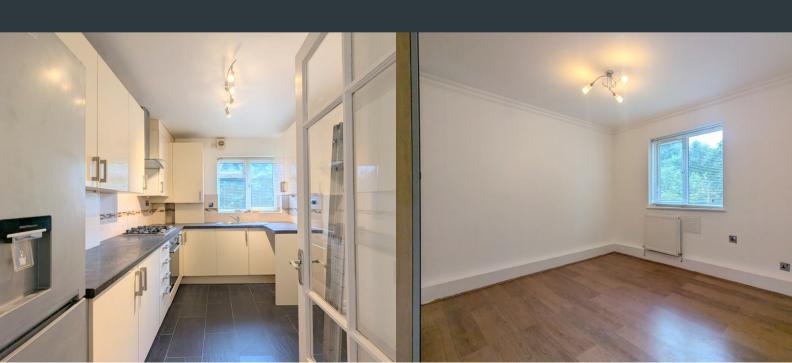

## Kitchen/ Diner

3.52m x 2.41m (11' 7" x 7' 11") Side aspect double glazed window, a range of eye and base level units with integrated combi boiler, drainage sink, oven, gas hob, extractor fan and space for white goods and dining table and chairs.