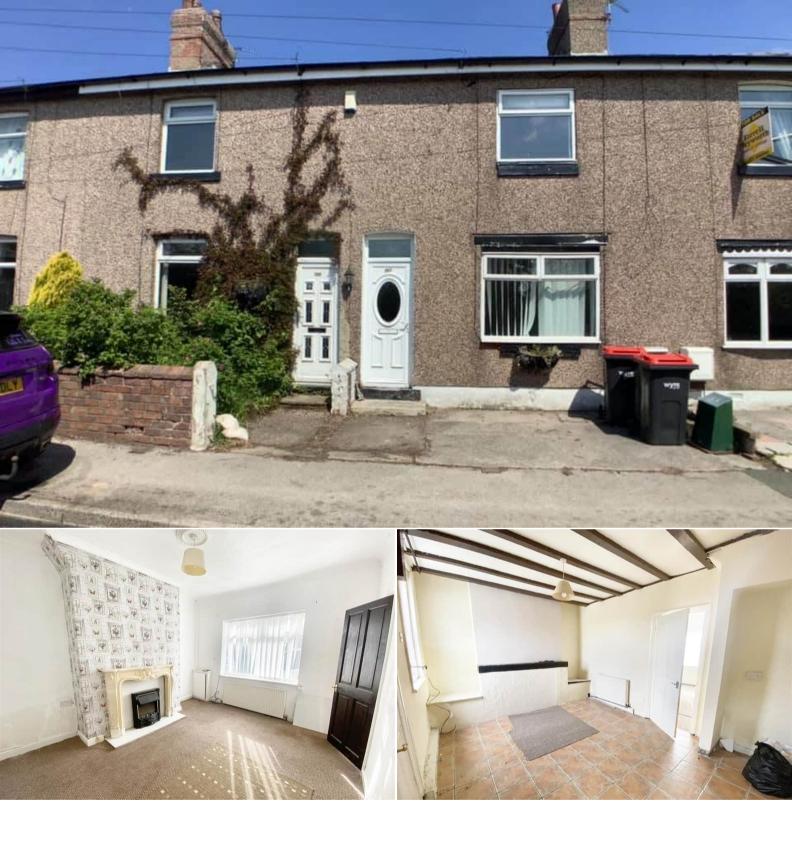

## Park Lane Poulton-le-Fylde

Bettermove are proud to present this 2 bedroom terraced house in Preesall available with no forward chain.

The property benefits from double glazing, gas central heating throughout and has off street parking available via the driveway to the front of the property. The council tax band is B.

The interior of this deceptively spacious property comprises two reception rooms and fitted kitchen on the ground floor with ample storage space. The first floor consists of 2 bedrooms and the family bathroom. The exterior boasts a private rear garden, perfect for enjoying the summer months.