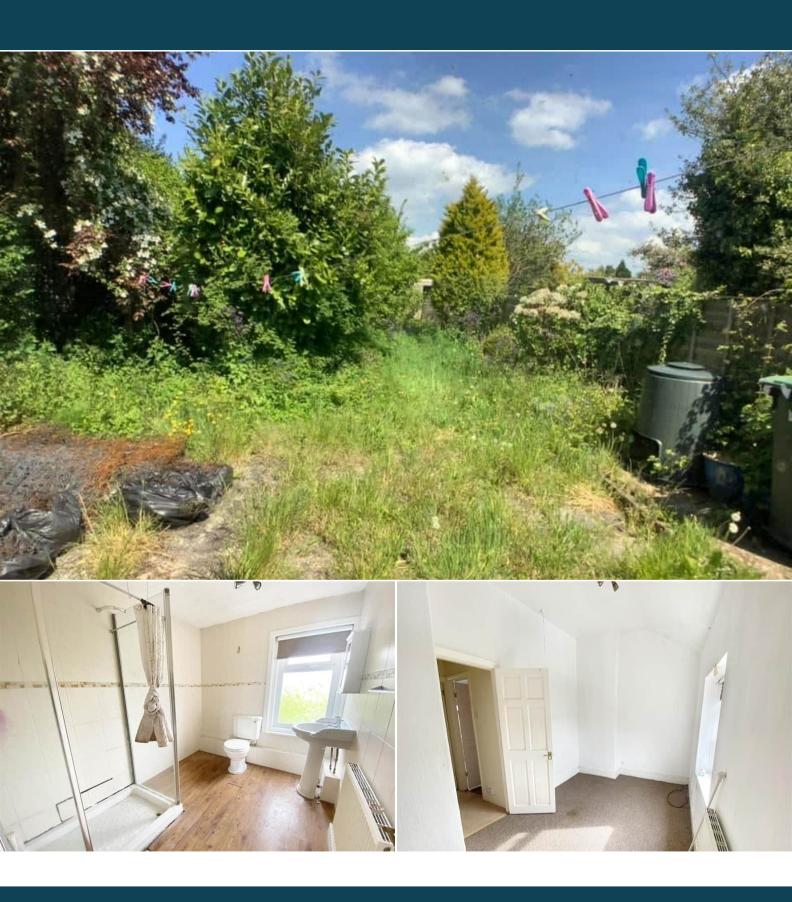

The interior of this deceptively spacious property comprises two reception rooms and fitted kitchen on the ground floor with ample storage space. The first floor consists of 2 bedrooms and the family bathroom. The exterior boasts a private rear garden, perfect for enjoying the summer months.