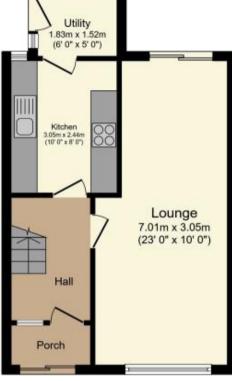

The interior of this beautifully-presented property comprises an entrance hallway, spacious open-plan living and dining area, kitchen and utility on the ground floor. The first floor comprises 3 good-sized bedrooms and a 3-piece family bathroom. The exterior of the property boasts a gorgeous private rear garden, accessed via the dining room or utility - perfect for enjoying the summer months.

The exclusivity fee is returned to you upon successful completion of the property.

**Ground Floor** 

First Floor

Total floor area 72.8 sq.m. (783 sq.ft.) approx

This floor plan is for illustrative purposes only. It is not drawn to scale. Any measurements, floor areas (including any total floor area), openings and orientation are approximate. No details are guaranteed, they cannot be relied upon for any purpose and they do not form part of any agreement. No liability is taken for any error, omission or misstatement. A party must rely upon its own inspection(s). Plan produced for Purplebricks. Powered by www.focalagent.com