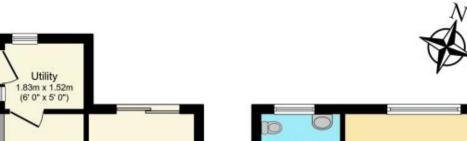

The exclusivity fee is returned to you upon successful completion of the property.

**Ground Floor** 

First Floor

Total floor area 72.8 sq.m. (783 sq.ft.) approx

This floor plan is for illustrative purposes only. It is not drawn to scale. Any measurements, floor areas (including any total floor area), openings and orientation are approximate. No details are guaranteed, they cannot be relied upon for any purpose and they do not form part of any agreement. No liability is taken for any error, omission or misstatement. A party must rely upon its own inspection(s). Plan produced for Purplebricks. Powered by www.focalagent.com