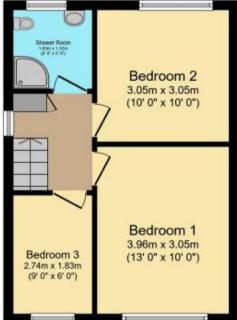

The interior of this beautifully-presented property comprises an entrance hallway, spacious open-plan living and dining area, kitchen and utility on the ground floor. The first floor comprises 3 good-sized bedrooms and a 3-piece family bathroom. The exterior of the property boasts a gorgeous private rear garden, accessed via the dining room or utility - perfect for enjoying the summer months.

The exclusivity fee is returned to you upon successful completion of the property.

**Ground Floor** 

First Floor

Total floor area 72.8 sq.m. (783 sq.ft.) approx

This floor plan is for illustrative purposes only. It is not drawn to scale. Any measurements, floor areas (including any total floor area), openings and orientation are approximate. No details are guaranteed, they cannot be relied upon for any purpose and they do not form part of any agreement. No liability is taken for any error, omission or misstatement. A party must rely upon its own inspection(s). Plan produced for Purplebricks. Powered by www.focalagent.com