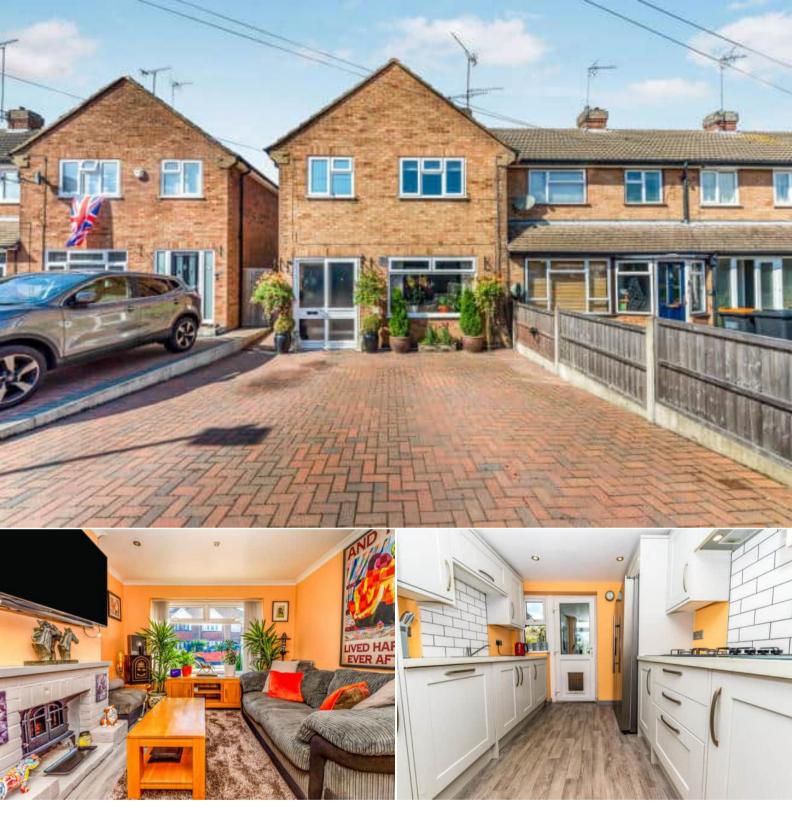

## Grove Road Dunstable

Bettermove are pleased to present this charming 3 bedroom end terrace house in Priory, perfect for families.

The property benefits from double glazing, newly installed gas central heating throughout and has off street parking for multiple cars on the driveway.

The interior of this beautifully-presented property comprises an entrance hallway, spacious open-plan living and dining area, kitchen and utility on the ground floor. The first floor comprises 3 good-sized bedrooms and a 3-piece family bathroom. The exterior of the property boasts a gorgeous private rear garden, accessed via the dining room or utility - perfect for enjoying the summer months.

Located in the popular town of Priory, the property is close to a range of amenities in Dunstable Town centre, including shops, supermarkets, restaurants and pubs, as well as excellent schools in the area. It is also a stone's throw from Blow's Downs Nature Reserve for lovely walks.