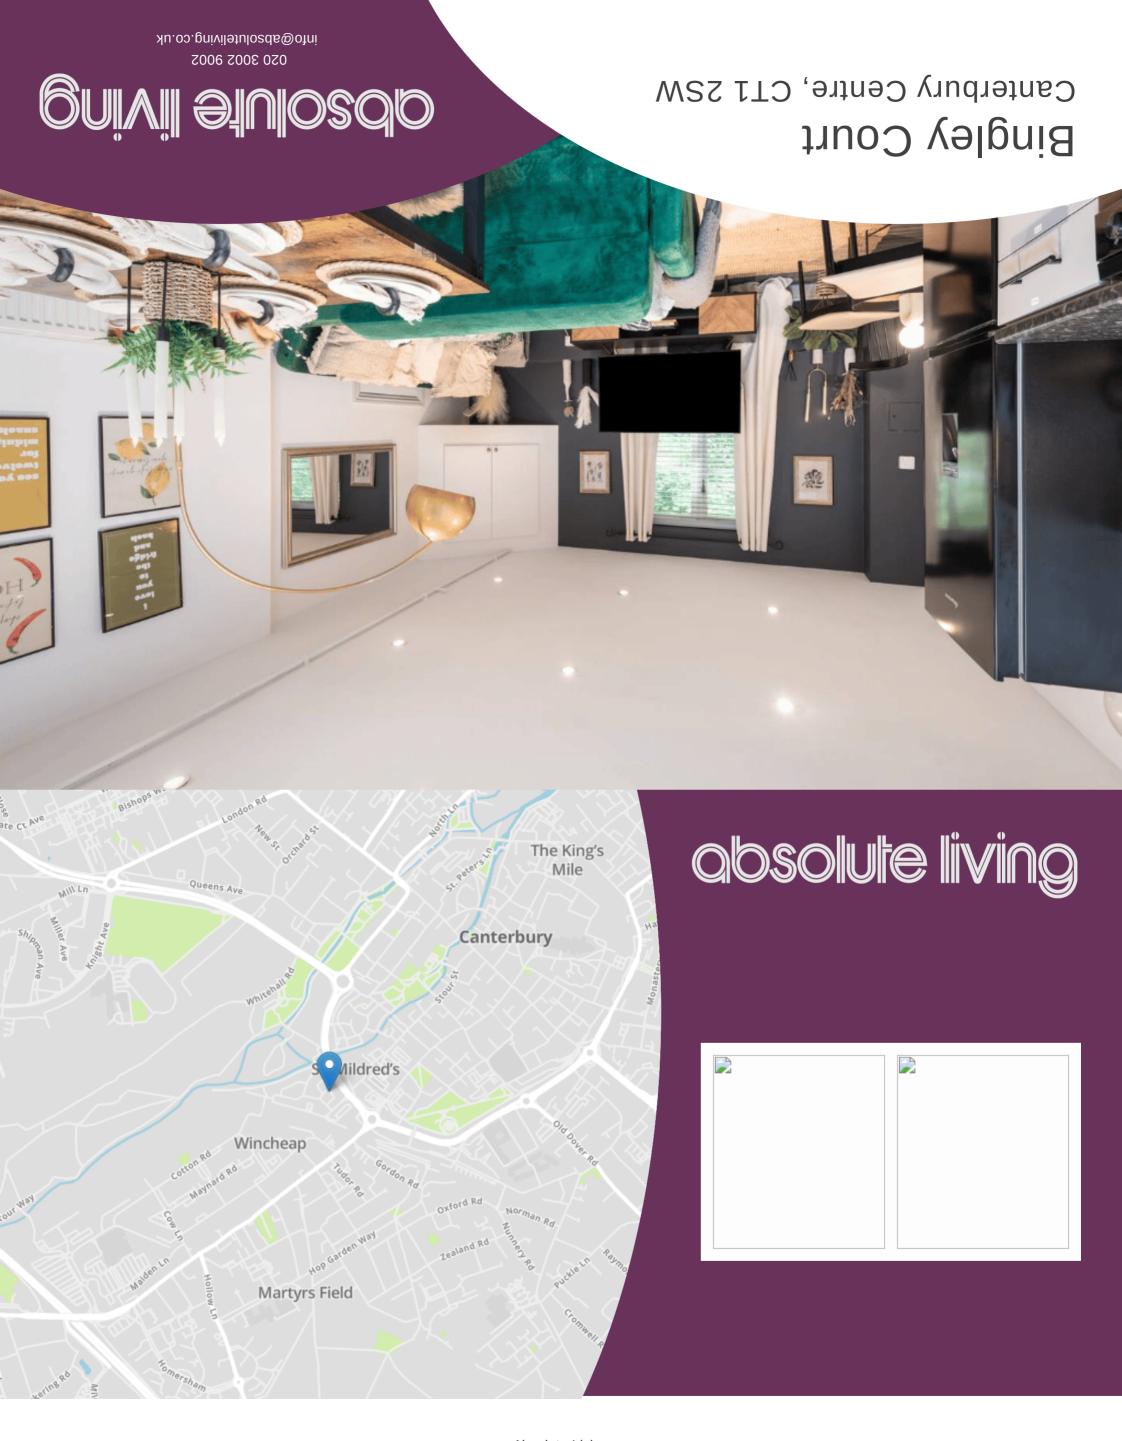

Absolute Living
143 Battersea High Street, London
SW11 3JS
020 3002 9002
info@absoluteliving.co.uk

Modern open plan kitchen/ reception with large fridge/ freezer, washer dryer and dishwasher. Available from 3rd July 2024 at £440 per month per person (£105 per week), plus a bills package available. The house is modern and also benefits from two parking permits; bills package available to cover Gas, Electricity, Water, Waste Water, High Speed Internet and TV Licence - please email or call to discuss. canterbury@absoluteliving.co.uk.

- PREMIUM STUDENT HOUSE
- FULLY FURNISHED
- TWO BALCONIES
- £440 PER PERSON PER MONTH
- ALDI 30 SECS AWAY
- NO ADMIN FEES

- AVAILABLE 3RD JULY 2024
- FIVE DOUBLE BEDROOMS
- TWO BATHROOMS
- CLOSE TO UKC BUS STOP, ST AUGUSTINES FOR CHRISTCHURCH
- BILLS PACKAGE AVAILABLE
- TWO PARKING SPACES