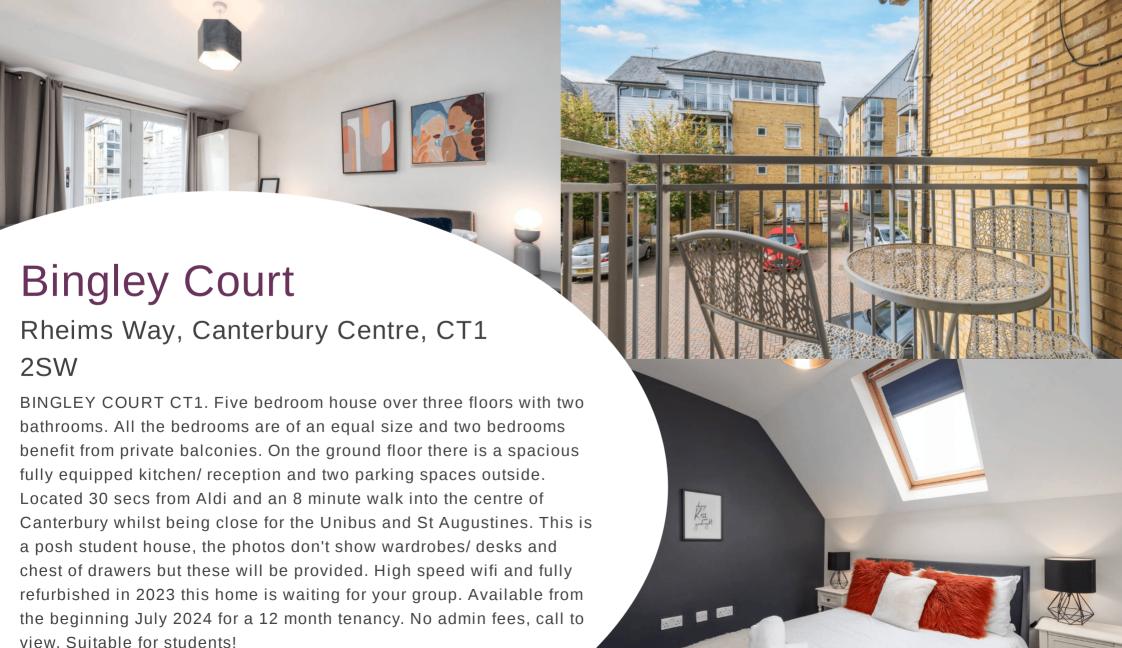

Absolute Living
143 Battersea High Street, London
SW11 3JS
020 3002 9002
info@absoluteliving.co.uk

Modern open plan kitchen/ reception with large fridge/ freezer, washer dryer and dishwasher. Available from 3rd July 2024 at £440 per month per person (£105 per week), plus a bills package available. The house is modern and also benefits from two parking permits; bills package available to cover Gas, Electricity, Water, Waste Water, High Speed Internet and TV Licence - please email or call to discuss. canterbury@absoluteliving.co.uk.

- PREMIUM STUDENT HOUSE
- FULLY FURNISHED
- TWO BALCONIES
- £440 PER PERSON PER MONTH
- ALDI 30 SECS AWAY
- NO ADMIN FEES

- AVAILABLE 3RD JULY 2024
- FIVE DOUBLE BEDROOMS
- TWO BATHROOMS
- CLOSE TO UKC BUS STOP, ST AUGUSTINES FOR CHRISTCHURCH
- BILLS PACKAGE AVAILABLE
- TWO PARKING SPACES