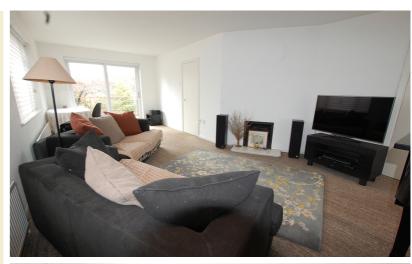

#### Lounge/dining room

27' 9" x 13' 11" (8.46m x 4.24m) Windows to two aspects, fireplace, patio doors to rear with views across terrace and garden , fireplace, two radiators, inset ceiling lights.