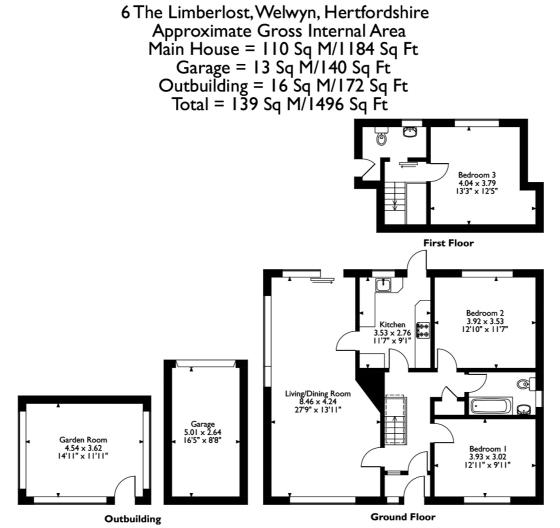

#### Ground floor

#### **Entrance lobby**

Glazed entrance door to Lobby, with access to hall

#### **Entrance Hall**

Built in airing cupboard, radiator.

#### Lounge/dining room

27' 9" x 13' 11" (8.46m x 4.24m) Windows to two aspects, fireplace, patio doors to rear with views across terrace and garden , fireplace, two radiators, inset ceiling lights.

#### **Kitchen**

11' 7" x 9' 11" (3.53m x 3.02m) Range of base and eye level cupboards housing double drainer sink unit, further cupboards housing hob with extractor over, oven and grill, granite work surfaces, tiled floor, store cupboard, window and door to rear with lovely views, radiator.

#### Bedroom

12' 10" x 11' 7" (3.91m x 3.53m) Window to rear, radiator, inset ceiling lights.

#### Bedroom

12' 11" x 9' 11" (3.94m x 3.02m) Window to front, radiator.

#### Bathroom

White suite consisting bath with shower, pedestal wash hand basin, wc, fully tiled walls and floor, heated towel rail, window to side, spot lights.

#### First floor

### Landing

Hatch to large boarded loft space housing gas fired boiler, access to bedroom and wash room

#### Bedroom

13' 3" x 12' 5" (4.04m x 3.78m) ) Built in shelving and drawers, radiator, window to rear with views to garden.

## Wash Room

Wc and pedestal wash basin, window to rear, heated towel rail, store cupboard to eaves.

#### Outside

#### Front of house

Front garden laid to lawn with flower beds and borders, access at side to rear garden.

## Garage

With up and over door.

# South/westerly facing rear garden

With elevated decked terrace, steps down to lawn with flower beds, shrubs, borders, second terrace, access to sun room.

## Sun Room/Garden room

14' 11" x 11' 11" (4.55m x 3.63m) Windows to two aspects, door to rear.

Please note that the location of doors, windows and other items are approximate and this floorplan is to be used for illustrative purposes only. Unauthorized reproduction is prohibited.