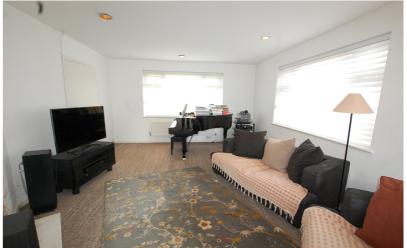

#### Lounge/dining room

27' 9" x 13' 11" (8.46m x 4.24m) Windows to two aspects, fireplace, patio doors to rear with views across terrace and garden , fireplace, two radiators, inset ceiling lights.