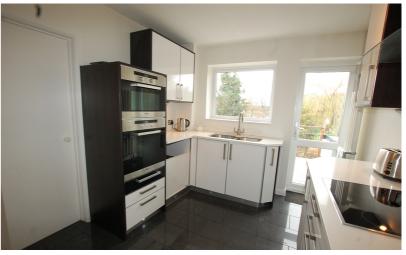

#### **Kitchen**

11' 7" x 9' 11" (3.53m x 3.02m) Range of base and eye level cupboards housing double drainer sink unit, further cupboards housing hob with extractor over, oven and grill, granite work surfaces, tiled floor, store cupboard, window and door to rear with lovely views, radiator.