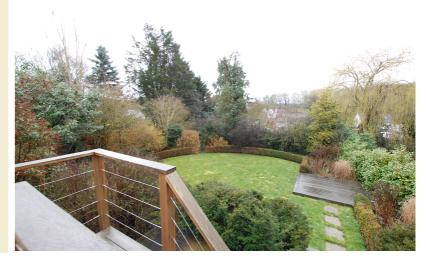

# South/westerly facing rear garden

With elevated decked terrace, steps down to lawn with flower beds, shrubs, borders, second terrace, access to sun room.