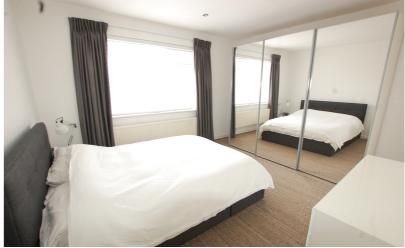

#### Bedroom

12' 10" x 11' 7" (3.91m x 3.53m) Window to rear, radiator, inset ceiling lights.

#### Bedroom

12' 11" x 9' 11" (3.94m x 3.02m) Window to front, radiator.

#### Bedroom

13' 3" x 12' 5" (4.04m x 3.78m) ) Built in shelving and drawers, radiator, window to rear with views to garden.