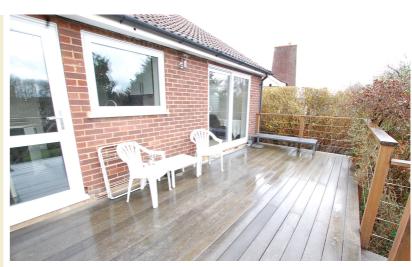

# South/westerly facing rear garden

With elevated decked terrace, steps down to lawn with flower beds, shrubs, borders, second terrace, access to sun room.

## Sun Room/Garden room

14' 11" x 11' 11" (4.55m x 3.63m) Windows to two aspects, door to rear.

Please note that the location of doors, windows and other items are approximate and this floorplan is to be used for illustrative purposes only. Unauthorized reproduction is prohibited.