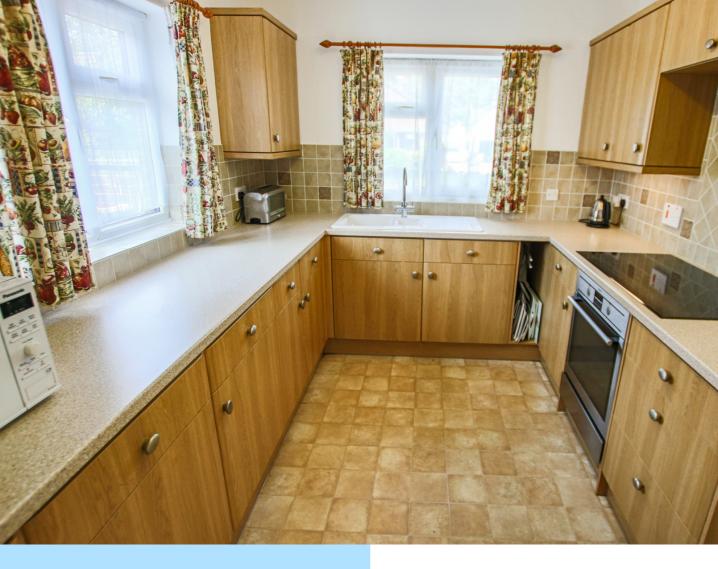

This stunning home is offered in excellent decorative order throughout and has recently been re-carpeted. It is offered to the market with no-onward chain.

The ground floor accommodation consists of entrance porch with a door to a large utility cupboard with power, an inviting reception hall with a door to a separate W.C, a storage cupboard and loft hatch benefiting from a pulldown ladder leading to a part boarded loft with light. The Kitchen is well-appointed and is fitted with a comprehensive range of wall and base level units with ceramic sink/drainer with mixer tap, area of work surfaces, tiled splashback, integrated AEG dishwasher, AEG electric oven and AEG five ring induction hob with cooker hood over, double aspect windows to the front and side providing plenty of light. The spacious living / dining room enjoys patio sliding doors onto the private rear garden, window to the side aspect, potential for an open fire/woodburning stove and plenty of room for furniture.