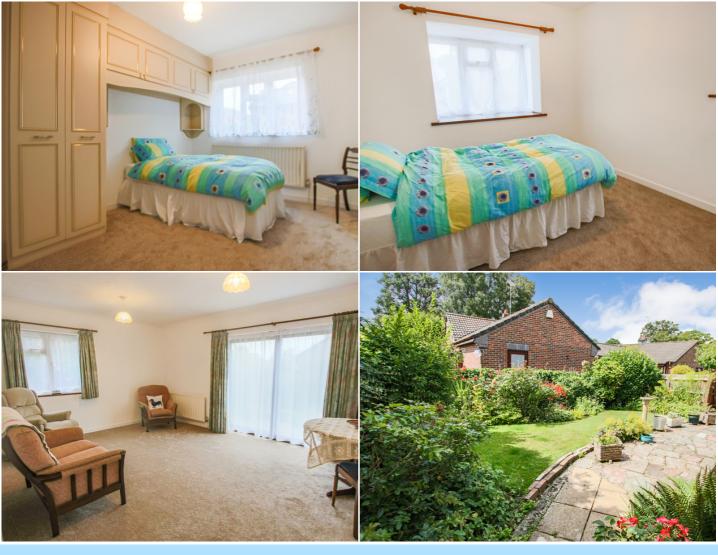

The master bedroom is situated to the rear of the bungalow and benefits from a comprehensive range of fitted bedroom furniture providing ample storage and hanging space and a window to the side aspect. Bedroom two which is a further double room enjoys a double aspect view and bedroom three has a view over the front of the bungalow and has plenty of room for bedroom furniture. The three bedrooms are complimented by the family bathroom, which comes fitted with a large corner shower, vanity-style wash-hand basin with mixer tap, low-level W.C, bidet, fully tiled walls and flooring and a window to the rear aspect.

Outside, to the front of the property is driveway parking leading to a garage with an electric up-and-over door, pedestrian door and power & light. The wrap-around garden provides several seating areas, an area of lawn, mature shrubs, flowering plants, an outside tap, outside lighting and complete privacy. There is potential to extend the bungalow, subject to planning permission.