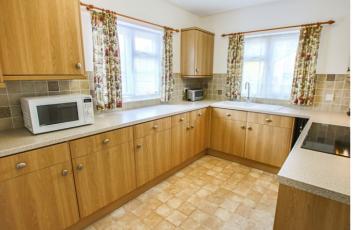

This stunning home is offered in excellent decorative order throughout and has recently been re-carpeted. It is offered to the market with no-onward chain.

The ground floor accommodation consists of entrance porch with a door to a large utility cupboard with power, an inviting reception hall with a door to a separate W.C, a storage cupboard and loft hatch benefiting from a pulldown ladder leading to a part boarded loft with light. The Kitchen is well-appointed and is fitted with a comprehensive range of wall and base level units with ceramic sink/drainer with mixer tap, area of work surfaces, tiled splashback, integrated AEG dishwasher, AEG electric oven and AEG five ring induction hob with cooker hood over, double aspect windows to the front and side providing plenty of light. The spacious living / dining room enjoys patio sliding doors onto the private rear garden, window to the side aspect, potential for an open fire/woodburning stove and plenty of room for furniture.