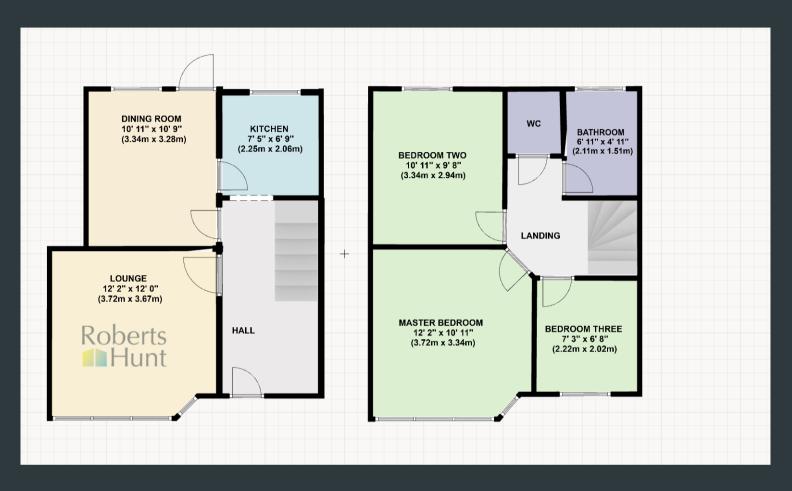

# 209 Hatton Road, Feltham. TW14 9QY

- Entrance Hall
- Spacious Lounge
- Dining Room
- Kitchen
- Three Good Sized Bedrooms

- Bathroom with Separate WC
- Private Driveway
- Large Rear Garden
- Approved Planning Permission
- NO ONWARD CHAIN

# **Entrance Hall**

Entered through a front aspect composite door with double glazed window, under stair storage cupboard housing gas and electric meters, laminate flooring and wall mounted radiator. Wooden door to;

# **Living Room**

Front aspect double glazed bay window, laminate flooring and wall mounted radiator.

# **Dining Room**

Rear aspect double glazed window and door to garden, laminate flooring, wall mounted radiator and entryway to;

# Kitchen

Rear aspect double glazed windows. A range of eye and base level units with integrated drainage sink, gas hob, oven and kitchen extractor. Space for washing machine and fridge/ freezer. Tiled floor and splashbacks.

#### **First Floor Landing**

Laminate flooring, loft hatch and wooden doors to all rooms.

# Master Bedroom

Front aspect double glazed bay window, laminate flooring and wall mounted radiator.

#### **Bedroom Two**

Rear aspect double glazed window, laminate flooring and wall mounted radiator.

# **Bedroom Three**

Front aspect double glazed window, laminate flooring and wall mounted radiator.

#### Bathroom

Rear aspect double glazed frosted window, bath with shower, ceramic sink and wall mounted combination boiler. Gas radiator, extractor fan, tiled walls and floor.

#### Separate WC

Low level WC, tiled floor and walls.

#### Garden

Approximately 50ft in length and mostly laid to lawn with concrete patio and side access with permission for a single storey extension.

**FLOORPLAN & EPC** 

Roberts Hunt

Feltham 343, Bedfont Lane, Feltham, TW14 9SD 02088937618 info@robertshunt.co.uk