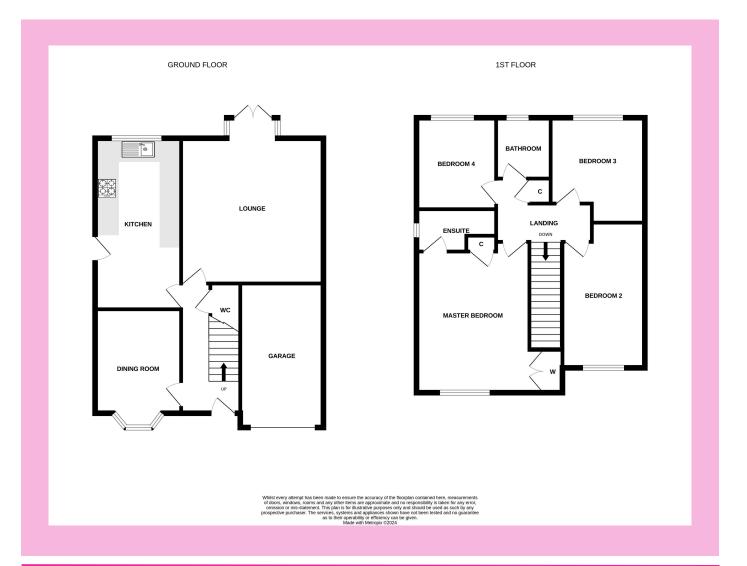

3.40 m x 2.84 m / 11'2" x 9'4" Living Room 4.68 m x 3.65 m / 15'4" x 12'0" Bedroom 3 3.03 m x 2.57 m / 9'11" x 8'5" Dining Room 3.20 m x 2.78 m / 10'6" x 9'1" Bedroom 4 4.83 m x 2.75 m / 15'10" x 9'0" 1.77 m x 1.77 m / 5'10" x 5'10" Kitchen Bathroom Master Bedroom 3.74 m x 3.51 m / 12'3" x 11'6"

3.98 m x 2.73 m / 13'1" x 8'11"

Bedroom 2