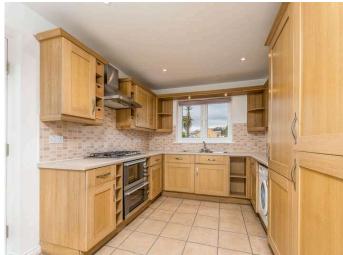

- + A modern, four bedroom villa, located within a sought after residential development close to a variety of amenities and well-regarded schooling
- + A perfect setting, ideal for families, sitting on the outskirts of Calais Muir Woods with various supermarkets, restaurants and leisure facilities within easy access of the property. Fife Leisure Park offers additional amenities including a ten screen cinema, various coffee shops and additional leisure facilities
- + Local primary schooling within walking distance and secondary schooling within Dunfermline with bus links available
- + Transport links include serval local train stations, Park and Ride facilities at Halbeath and Inverkeithing and the M90 motorway connecting Edinburgh and the North
- + Freshly decorated by the current owners
- + Entrance hall with WC and a formal lounge with patio doors leading to gardens and separate dining room to the front of the property
- + Fully fitted kitchen benefitting from ample floor and wall mounted storage with excellent worktop space.
- + Master bedroom benefits from built in wardrobes and en suite shower room
- + Three additional double bedrooms and family bathroom
- + Enclosed gardens to the rear, mostly laid to lawn
- + Single garage, driveway with parking for several cars
- + A sought after residential address and viewing comes highly recommended