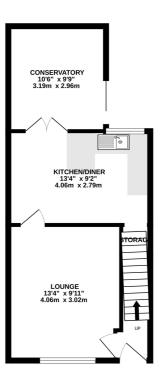

The property comprises of entrance hallway with stairs leading to the first floor, continuing through to the lounge with feature bay window to the front. The fitted kitchen/diner offers a range of fitted wall and base units with worktops over. The double glazed french doors lead through to the conservatory which is a great room to unwind and chill in and is an extension of the outside space. Moving upstairs you are welcomed to two good size bedrooms and a bathroom. Externally to the rear, you have a low maintenance garden mainly laid to lawn with large patio area. This is a lovely quiet secluded garden, backing onto Woodlands. It also has the benefit of gated access leading to the driveway to accommodate 2 cars. Please call the Greyfox Walderslade Sales Team to arrange a viewing.

1ST FLOOR 323 sq.ft. (30.0 sq.m.) approx.

#### TOTAL FLOOR AREA: 747 sq.ft. (69.4 sq.m.) approx.

Whilst every attempt has been made to ensure the accuracy of the floorplan contained here, measurements of doors, windows, rooms and any other items are approximate and no responsibility is taken for any error, omission or mis-statement. This plan is for illustrative purposes only and should be used as such by any prospective purchaser. The services, systems and appliances shown have not been tested and no guarantee as to their operability or efficiency can be given.