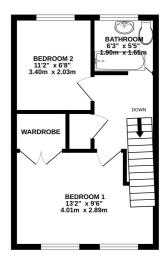

The property comprises of entrance hallway with stairs leading to the first floor, continuing through to the lounge with feature bay window to the front. The fitted kitchen/diner offers a range of fitted wall and base units with worktops over. The double glazed french doors lead through to the conservatory which is a great room to unwind and chill in and is an extension of the outside space. Moving upstairs you are welcomed to two good size bedrooms and a bathroom. Externally to the rear, you have a low maintenance garden mainly laid to lawn with large patio area. This is a lovely quiet secluded garden, backing onto Woodlands. It also has the benefit of gated access leading to the driveway to accommodate 2 cars. Please call the Greyfox Walderslade Sales Team to arrange a viewing.

1ST FLOOR 323 sq.ft. (30.0 sq.m.) approx.

#### TOTAL FLOOR AREA: 747 sq.ft. (69.4 sq.m.) approx.

Whilst every attempt has been made to ensure the accuracy of the floorplan contained here, measurements of doors, windows, rooms and any other items are approximate and no responsibility is taken for any error, omission or mis-statement. This plan is for illustrative purposes only and should be used as such by any prospective purchaser. The services, systems and appliances shown have not been tested and no guarantee as to their operability or efficiency can be given.