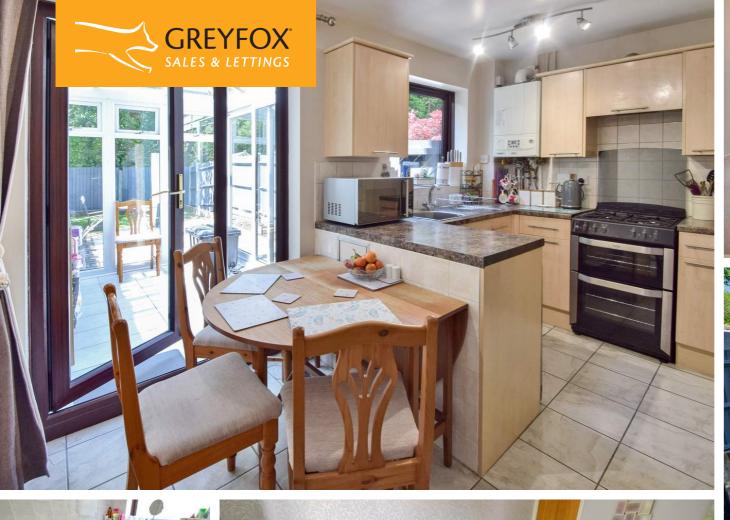

The property comprises of entrance hallway with stairs leading to the first floor, continuing through to the lounge with feature bay window to the front. The fitted kitchen/diner offers a range of fitted wall and base units with worktops over. The double glazed french doors lead through to the conservatory which is a great room to unwind and chill in and is an extension of the outside space. Moving upstairs you are welcomed to two good size bedrooms and a bathroom. Externally to the rear, you have a low maintenance garden mainly laid to lawn with large patio area. This is a lovely quiet secluded garden, backing onto Woodlands. It also has the benefit of gated access leading to the driveway to accommodate 2 cars. Please call the Greyfox Walderslade Sales Team to arrange a viewing.