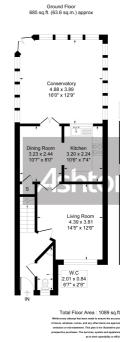

See more of this house at ashtons.net

First Floor 404 sq.ft. (37.5 sq.m.) approx

01.1 sq.m.) approx a Roorplan contained hore, measurement and no maponability is taken for any error, only and should be used as such by any wh have not been tested and no gaarantee on to only any