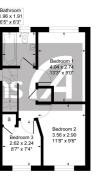

See more of this house at ashtons.net

First Floor 404 sq.ft. (37.5 sq.m.) approx

01.1 sq.m.) approx a Roorplan contained hore, measurement and no maponability is taken for any error, only and should be used as such by any wh have not been tested and no gaarantee on to only any