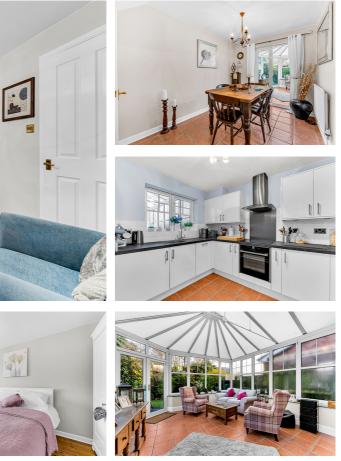

## Gladstone Way, Newton-le-Willows, WA12 £270,000

Now available for sale is this well presented, semi-detached family home located in the popular area of Newton-Le-Willows. The property has benefitted from numerous key enhancements both inside and out as well as providing great access to a range of local amenities, schools for all ages, public transport links and is just a short drive to several major motorways.