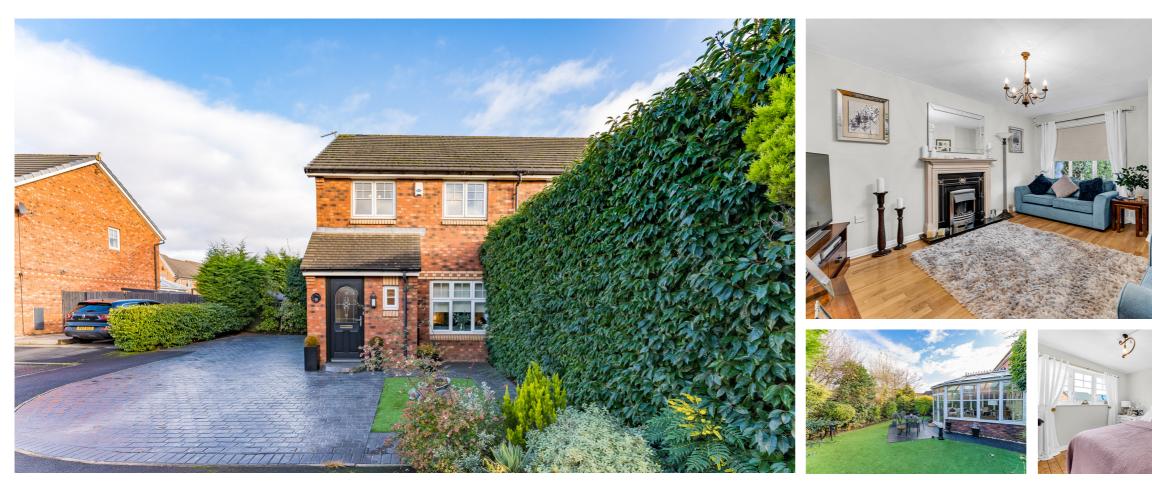

## Gladstone Way, Newton-le-Willows, WA12 £270,000

Now available for sale is this well presented, semi-detached family home located in the popular area of Newton-Le-Willows. The property has benefitted from numerous key enhancements both inside and out as well as providing great access to a range of local amenities, schools for all ages, public transport links and is just a short drive to several major motorways.