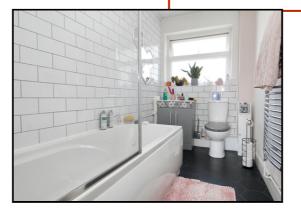

#### Bathroom:

Lino flooring. Part tiled walls. Heated towel rail. Privacy window. Bath with glass screen and wall mounted shower. Sink with vanity unit. WC.