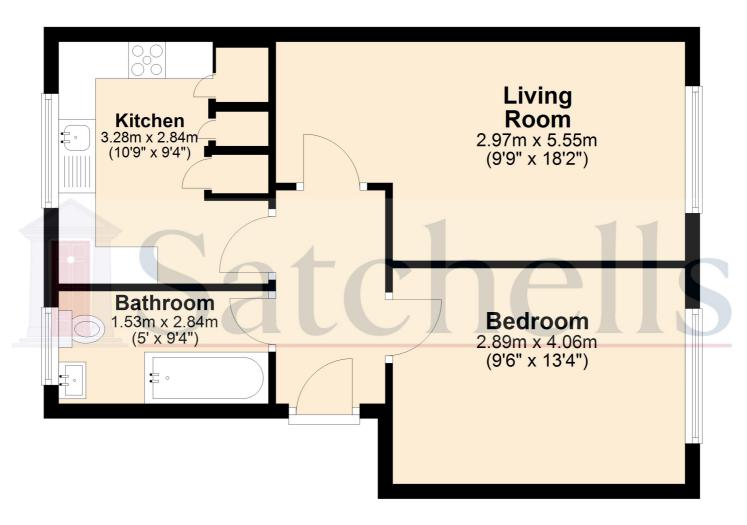

#### Living/Dining Room:

Abt: 9' 9" x 18' 2" (2.97m x 5.54m) Carpet. Loft hatch. Window overlooking green to front. Radiator.

#### Kitchen:

Abt: 9' 4" x 10' 9" (2.84m x 3.28m) Laminate floor. Window to rear aspect. Radiator. Worktops with a range of wall and base mounted units. Integrated larder cupboard and built in full height cupboards. Integrated gas hob, dishwasher, oven and extractor. Boiler.

#### Bedroom:

Abt: 9' 6" x 13' 4" (2.90m x 4.06m) Carpet. Radiator. Window overlooking green space to front. Ample space for furniture.

#### Bathroom:

Lino flooring. Part tiled walls. Heated towel rail. Privacy window. Bath with glass screen and wall mounted shower. Sink with vanity unit. WC.

### **Ground Floor**

For illustrative purposes only - NOT TO SCALE - Measurements shown are approximate.The size and position of doors,windows,appliances and other features are approximate. Plan produced using PlanUp.