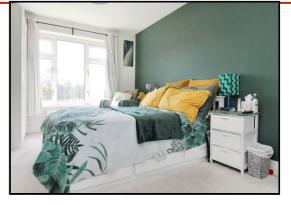

#### Bedroom:

Abt: 9' 6" x 13' 4" (2.90m x 4.06m) Carpet. Radiator. Window overlooking green space to front. Ample space for furniture.