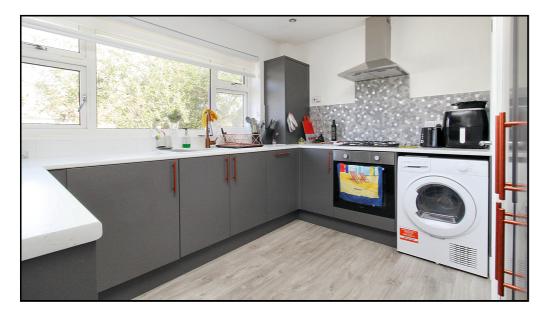

#### Kitchen:

Abt: 9' 4" x 10' 9" (2.84m x 3.28m) Laminate floor. Window to rear aspect. Radiator. Worktops with a range of wall and base mounted units. Integrated larder cupboard and built in full height cupboards. Integrated gas hob, dishwasher, oven and extractor. Boiler.