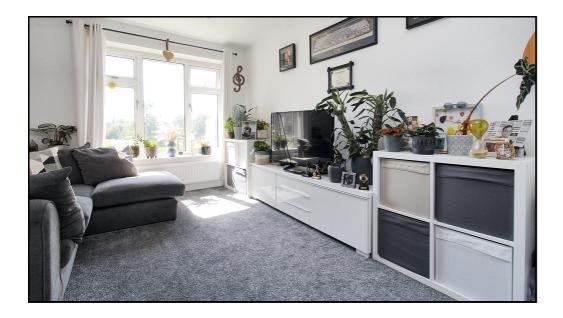

#### Living/Dining Room:

Abt: 9' 9" x 18' 2" (2.97m x 5.54m) Carpet. Loft hatch. Window overlooking green to front. Radiator.