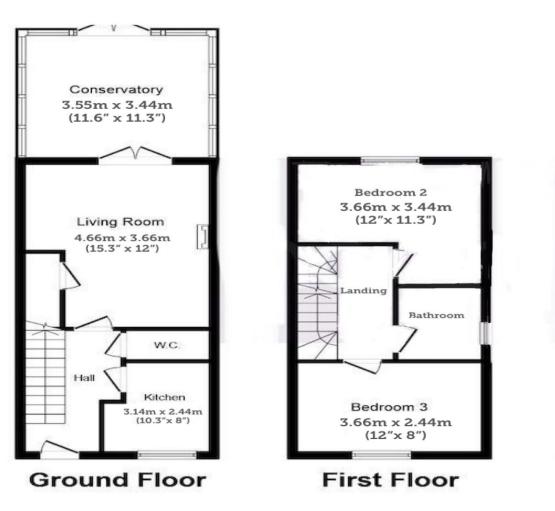

## £330,000 Freehold

- Four bedroom family home
- Beautifully presented garden
- Conservatory / dining room
- Single garage & driveway
- Desirable location
- EPC Rating