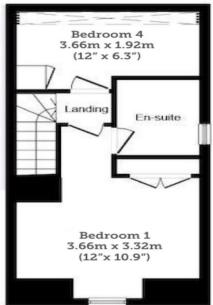

, MK5 8FT Tel: 01908 231 551 mail@elevationestateagents.com

### 5 Clifton Moor, Oakhill, Milton Keynes, Buckinghamshire, MK5 6FZ

## £330,000 Freehold

- Four bedroom family home
- Beautifully presented garden
- Conservatory / dining room
- Single garage & driveway
- Desirable location
- EPC Rating







#### Disclaimer

Whilst we have endeavoured to prepare our sales particulars accurately none of the services, appliances or equipment have been tested. A buyer should satisfy themselves on such matters prior to purchase. Any measurements or distances mentioned in these particulars are for guide reference only. If such particulars are fundamental to a purchase, buyers should rely on their own enquiries. All enquiries should be directed to Elevation Estate Agents in the first instance.





Second Floor