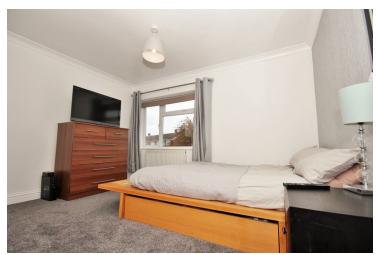

#### **Bedroom One**

12'0" x 11'4" (3.66m x 3.45m) Double glazed window to side, radiator, double built-in wardrobes.

#### **Bedroom Two**

12' 5" x 9' 3" MAX (3.78m x 2.82m) Double glazed window to side, radiator, built-in wardrobe.