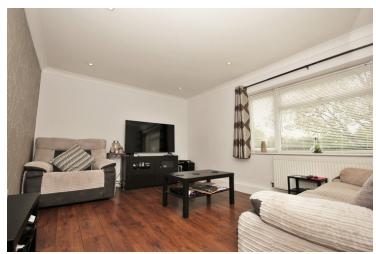

### Lounge/Diner

 $14'5" \times 10'7"$  (4.39m x 3.23m) Double glazed window to front, radiator, wood effect laminate flooring, television & telephone point.