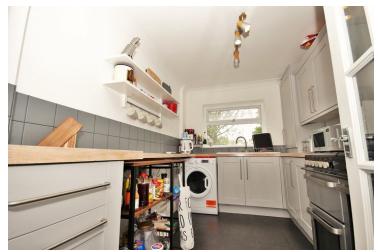

#### **Kitchen**

10' 6" x 7' 4" (3.20m x 2.24m) Double glazed window to front, radiator, matching wall & base units with worktops over, inset ceramic sink with side drainer unit, tiled splashback, tiled floor, range cooker to remain, integrated fridge/freezer, space for appliances.