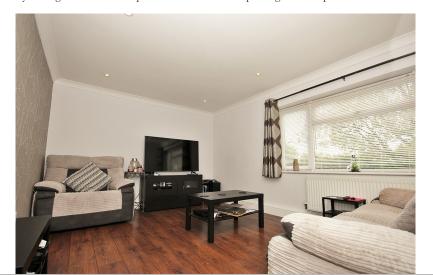

### Lounge/Diner

 $14'5" \times 10'7"$  (4.39m x 3.23m) Double glazed window to front, radiator, wood effect laminate flooring, television & telephone point.