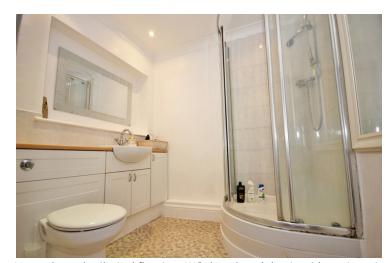

#### **Shower Room**

Heated towel rail, vinyl flooring, WC, hand wash basin with vanity unit underneath, extractor fan, shower cubicle which is fully tiled, part tiled walls.