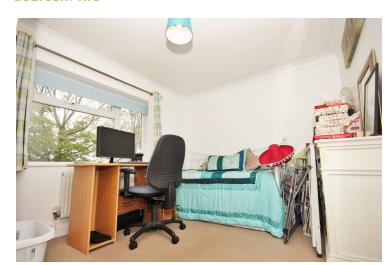

#### **Bedroom One**

12'0" x 11'4" (3.66m x 3.45m) Double glazed window to side, radiator, double built-in wardrobes.

#### **Bedroom Two**

12' 5" x 9' 3" MAX (3.78m x 2.82m) Double glazed window to side, radiator, built-in wardrobe.