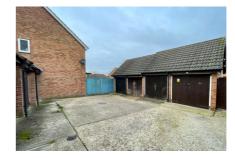

Further benefits include a garage in a block with further storage available in the pitched roof, double glazing and no onward chain.

Mis-descriptions Act: We wish to inform prospective purchasers that we have not carried out a detailed

- NO ONWARD CHAIN
- GARAGE WITH PITCHED ROOF
- LIVING/DINING ROOM
- DOUBLE GLAZING

- CUL-DE-SAC LOCATION
- TWO BEDROOMS
- KITCHEN
- COUNCIL TAX BAND = C

1ST FLOOR 293 sq.ft. (27.2 sq.m.) approx.

TOTAL FLOOR AREA : 587 sq.ft. (54.5 sq.m.) approx.