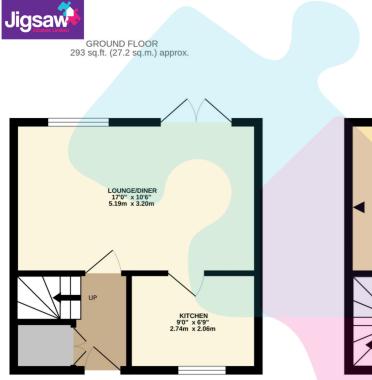

Accommodation comprises; a spacious entrance, lounge/dining overlooking the rear garden, fully fitted kitchen. Upstairs there are two generous bedrooms and a family bathroom. Outside is a rear garden with patio and a front garden.

- NO ONWARD CHAIN
- GARAGE WITH PITCHED ROOF
- LIVING/DINING ROOM
- DOUBLE GLAZING

- CUL-DE-SAC LOCATION
- TWO BEDROOMS
- KITCHEN
- COUNCIL TAX BAND = C

1ST FLOOR 293 sq.ft. (27.2 sq.m.) approx.

TOTAL FLOOR AREA : 587 sq.ft. (54.5 sq.m.) approx.

Whilst every attempt has been made to ensure the accuracy of the floorpian contained here, measurements of dors, windows, rooms and any other items are approximate and no responsibility is taken for any error, omission or mis-statement. This plan is for illustrative purposes only and should be used as such by any prospective purchaser. The services, systems and appliances shown have not been tested and no guarantee as to their operability or efficiency can be given. Made with Metropix ©2023