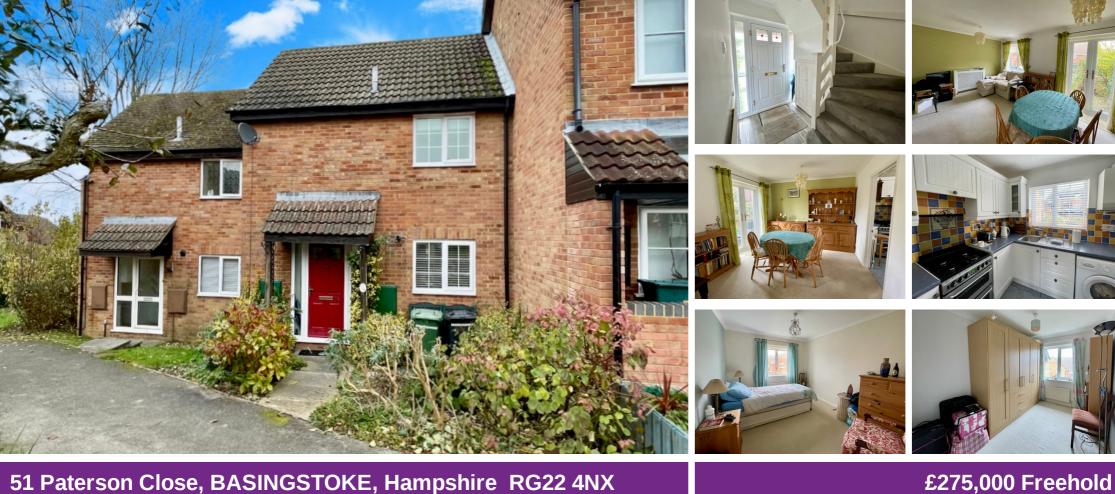

## 51 Paterson Close, BASINGSTOKE, Hampshire RG22 4NX

JIGSAW ESTATES HAMPSHIRE are delighted to offer to the market this terraced home with NO ONWARD CHAIN, situated in guiet and cul-de-sac with access to a range of local amenities including; a selection of supermarkets, restaurants and local schools. Just a short drive or cycle away you also have; Basingstoke Train station which runs regular services to London, the town centre containing a plethora of shops and restaurants. The location also benefits from easy access to junction 7 of the M3.

Accommodation comprises; a spacious entrance, lounge/dining overlooking the rear garden, fully fitted kitchen. Upstairs there are two generous bedrooms and a family bathroom. Outside is a rear garden with patio and a front garden.

Further benefits include a garage in a block with further storage available in the pitched roof, double glazing and no onward chain.

Mis-descriptions Act: We wish to inform prospective purchasers that we have not carried out a detailed

- NO ONWARD CHAIN
- GARAGE WITH PITCHED ROOF
- LIVING/DINING ROOM
- DOUBLE GLAZING

- CUL-DE-SAC LOCATION
- TWO BEDROOMS
- KITCHEN
- COUNCIL TAX BAND = C

1ST FLOOR 293 sq.ft. (27.2 sq.m.) approx.

TOTAL FLOOR AREA : 587 sq.ft. (54.5 sq.m.) approx.