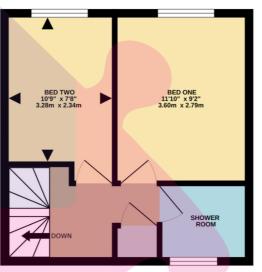

Accommodation comprises; a spacious entrance, lounge/dining overlooking the rear garden, fully fitted kitchen. Upstairs there are two generous bedrooms and a family bathroom. Outside is a rear garden with patio and a front garden.

- NO ONWARD CHAIN
- GARAGE WITH PITCHED ROOF
- LIVING/DINING ROOM
- DOUBLE GLAZING

- CUL-DE-SAC LOCATION
- TWO BEDROOMS
- KITCHEN
- COUNCIL TAX BAND = C

1ST FLOOR 293 sq.ft. (27.2 sq.m.) approx.

TOTAL FLOOR AREA : 587 sq.ft. (54.5 sq.m.) approx.

Whilst every attempt has been made to ensure the accuracy of the floorpian contained here, measurements of dors, windows, rooms and any other items are approximate and no responsibility is taken for any error, omission or mis-statement. This plan is for illustrative purposes only and should be used as such by any prospective purchaser. The services, systems and appliances shown have not been tested and no guarantee as to their operability or efficiency can be given. Made with Metropix ©2023