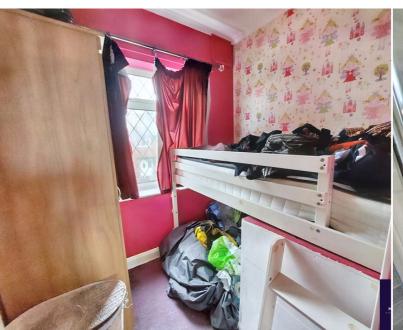

### Bedroom 3

2.11m  $\times$  1.96m (6' 11"  $\times$  6' 5") views to front, built in bunk bed.