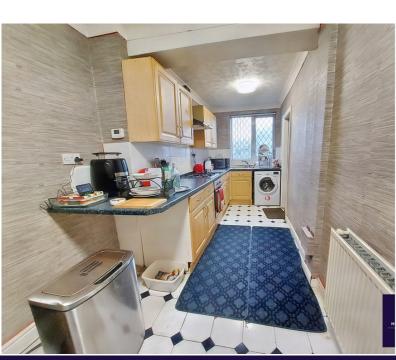

## **Extended Kitchen**

5.8m x 1.82m (19' 0" x 6' 0") views to rear, modern oak effect cupboards, marble effect worktops, built in single electric oven, 4 ring gas hob, extractor, 1 1/2 bowl stainless steel sink with chrome mixer tap, part tiled walls, tiled floor, space for dining table, double radiator.