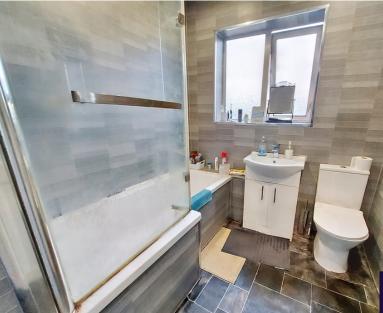

#### Bathroom

2.12m x 2.04m (6' 11" x 6' 8") white suite comprising; bath with over bath flexi hose and rain head shower, close coupled w.c, vanity sink, grey panelled walls, spotlights, chrome heated towel rail.