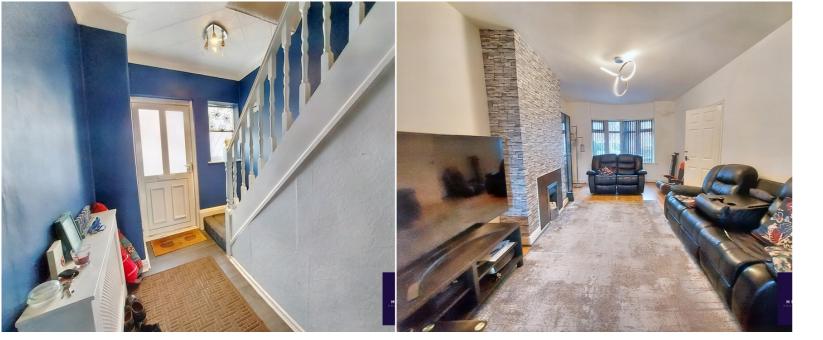

#### **Entrance**

Hallway with open spindled staircase, under stair storage, single radiator.

# **Front Lounge**

5.5m x 3.4lm (18' 1" x 11' 2") dual aspect views to front and rear, central pebble effect inset gas fire, oak effect laminate flooring, arch to extended dining room.