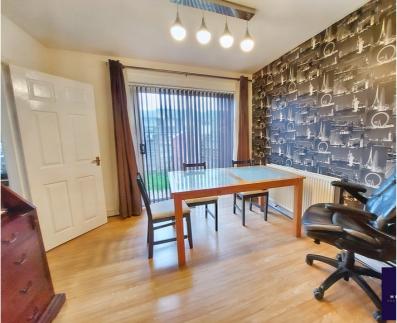

# **Extended Dining Room**

 $3.15m \times 2.69m (10' 4" \times 8' 10")$  views to rear, oak effect laminate flooring, sliding patio door to garden, double radiator.