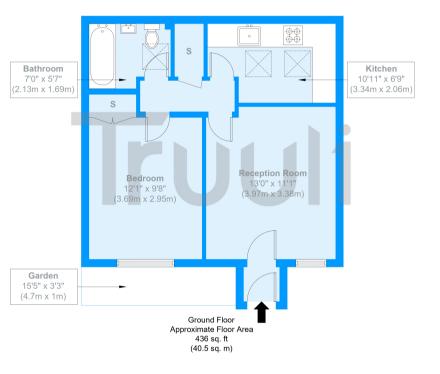

## **Bletchingley Close**

Approximate Gross Internal Area = 40.5 sq m / 436 sq ft

The Floor plan is not to scale and measurements and areas shown are approximate and therefore should be used for illustrative purposes only. The plan has been prepared in accordance with the RICS code of Measuring Practice and whilst we have confidence in the information produced it must not be relied on. Maximum lengths and widths are represented on the floor plan. If there is any aspect of particular importance, you should carry out or commission your own inspection of the property.