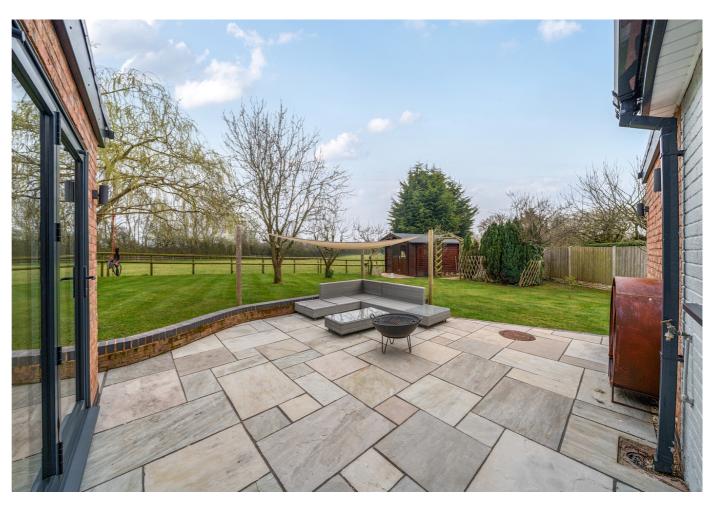

### Outside

The front of the property is approached via a block paved driveway providing ample parking and side gate. The rear garden is laid to a mixture of lawn and patio areas with summer houses with power, fenced boundaries.