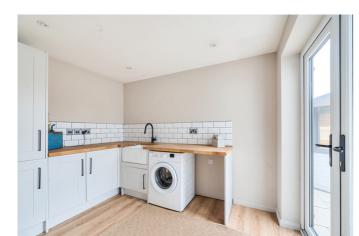

# Utility

With units and work surface over, Belfast sink, space and plumbing for washing machine and doors opening outside.