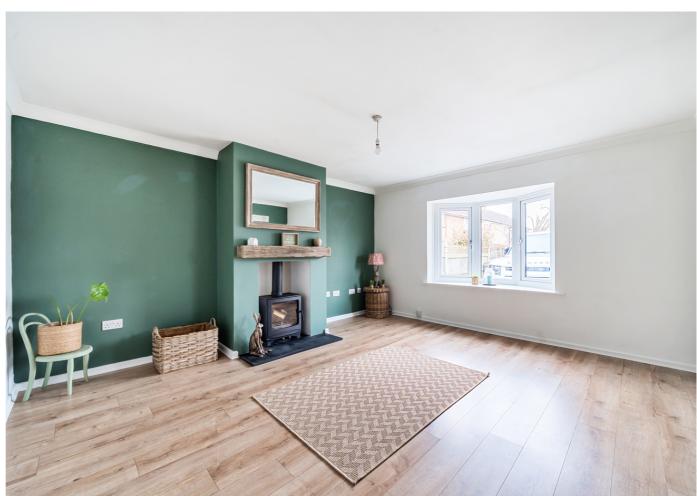

#### Living Room

With front asepct double glazed bay window, log burner and opening into inner hall.