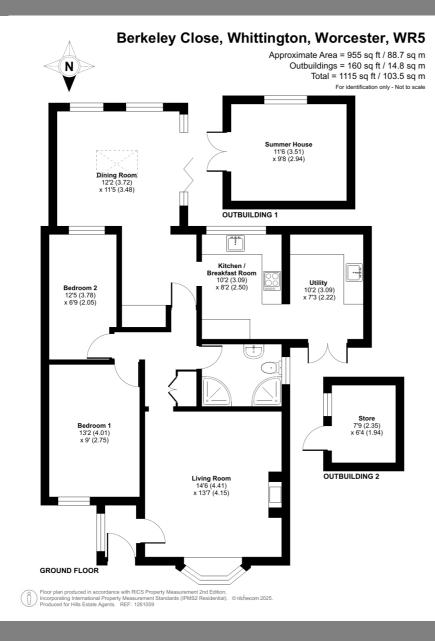

#### Entrance

Though front entrance door into porch with further door into living room.

#### Living Room

With front asepct double glazed bay window, log burner and opening into inner hall.

#### **Inner Hall**

With storage cupboard and doors into bathroom, breakfast kitchen and bedrooms.

## **Breakfast Kitchen**

With rear asepct double glazed window, wall and base units with work surfaces over, sink and built-in oven and hob as well as dishwasher and fridge/freezer, openings into utility as well as dining room.

# Utility

With units and work surface over, Belfast sink, space and plumbing for washing machine and doors opening outside.

### **Dining Room**

With dual aspect double glazed windows, lantern window and bi-fold doors opening to rear garden.

### Shower Room

With bath, separate shower, WC, wash hand basin and side asepct double glazed window.

### Bedroom 1

With front asepct double glazed window.

### Bedroom 2

With front asepct double glazed window.

### Outside

The front of the property is approached via a block paved driveway providing ample parking and side gate. The rear garden is laid to a mixture of lawn and patio areas with summer houses with power, fenced boundaries.