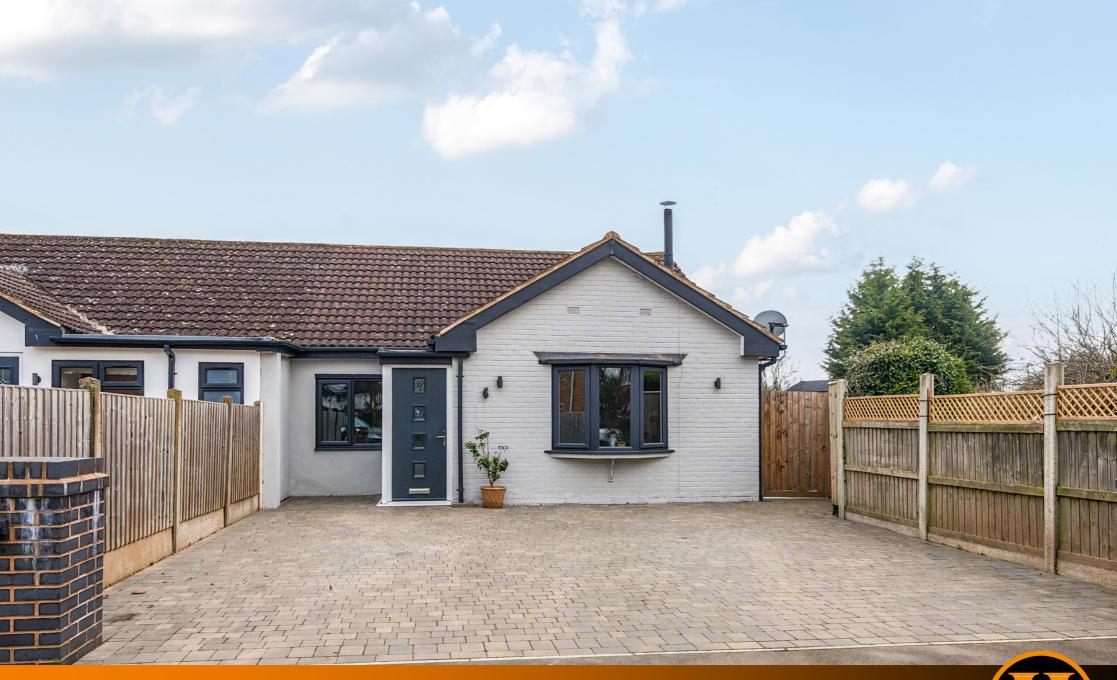

# Offers In Region Of £350,000

Positioned within the sought after village of Whittington offering fantastic access to the motorway as well as popular local schools this semi-detached bungalow comprises, living room, breakfast kitchen, utility, dining room and two bedrooms. Outside is also a store and summer house with power. The property is offered for sale with no onward chain.

#### We've Noticed

- Semi-detached bungalow
- Two bedrooms
- Sought after village location
- Living room, Breakfast kitchen, Dining room & Utility
- No onward chain

### Outside

The front of the property is approached via a block paved driveway providing ample parking and side gate. The rear garden is laid to a mixture of lawn and patio areas with summer houses with power, fenced boundaries.