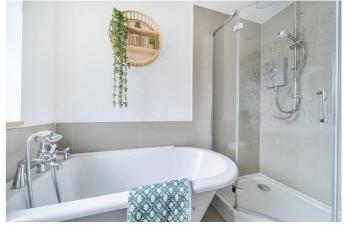

### Shower Room

With bath, separate shower, WC, wash hand basin and side asepct double glazed window.