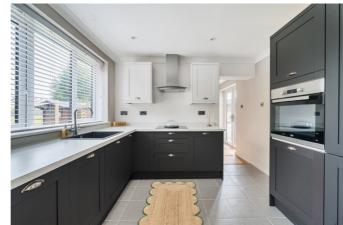

## **Breakfast Kitchen**

With rear asepct double glazed window, wall and base units with work surfaces over, sink and built-in oven and hob as well as dishwasher and fridge/freezer, openings into utility as well as dining room.