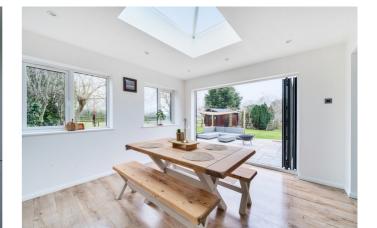

### **Dining Room**

With dual aspect double glazed windows, lantern window and bi-fold doors opening to rear garden.