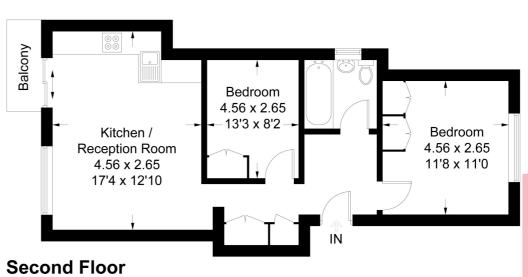

room apartment ideal for a couple or a young family situated on a leafy road in Acton. The apartment is located on the first floor of a purpose built building and comprises of two bedrooms, a modern bathroom fitted with three piece suite and a fabulous open plan kitchen/reception room with ample dining space. The kitchen is stylish, with a breakfast bar and integrated appliances. You will also benefit from a private balcony, off street parking and a garage. Walter Court is conveniently positioned just a short stroll away from amenities along Horn Lane. Transport links are provided from Acton Main Line (National Rail,

Crossrail) and West Acton (Central) stations. Motorists will enjoy easy access to the A40.

## Lynton Terrace, W3

Approximate Gross Internal Area = 53.9 sq m / 581 sq ft