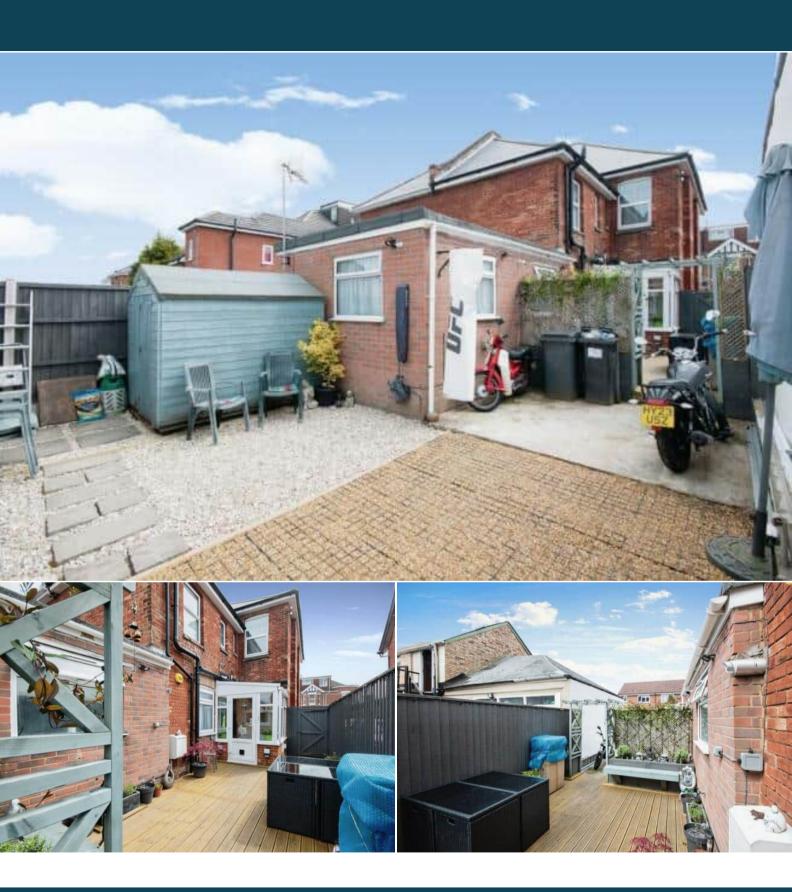

## Fortescue Road Bournemouth

Bettermove are proud to present this 2 bedroom ground floor maisonette in the sought after area of Bournemouth.

The property benefits from double glazing, gas central heating throughout and has off street parking available via the rear of the property. The council tax band is B.

The interior of this beautifully presented property comprises a spacious living room, fitted kitchen, 2 double bedrooms and the family bathroom on the ground floor. The exterior boasts a private rear garden, perfect for enjoying the summer months.