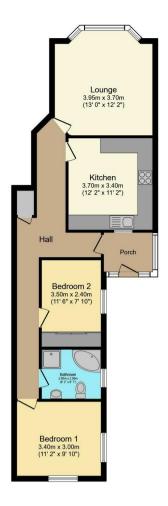

The interior of this beautifully presented property comprises a spacious living room, fitted kitchen, 2 double bedrooms and the family bathroom on the ground floor. The exterior boasts a private rear garden, perfect for enjoying the summer months.

This exciting opportunity should not be missed! All enquiries can be made through Bettermove on 0330 004 0050.

Total floor area 72.4 sq.m. (780 sq.ft.) approx

This floor plan is for illustrative purposes only. It is not drawn to scale. Any measurements, floor areas (including any total floor area), openings and orientation are approximate. No details are guaranteed, they cannot be relied upon for any purpose and they do not form part of any agreement. No liability is taken for any error, omission or misstatement. A party must rely upon its own inspection(s). Plan produced for Purplebricks. Powered by www.focalagent.com