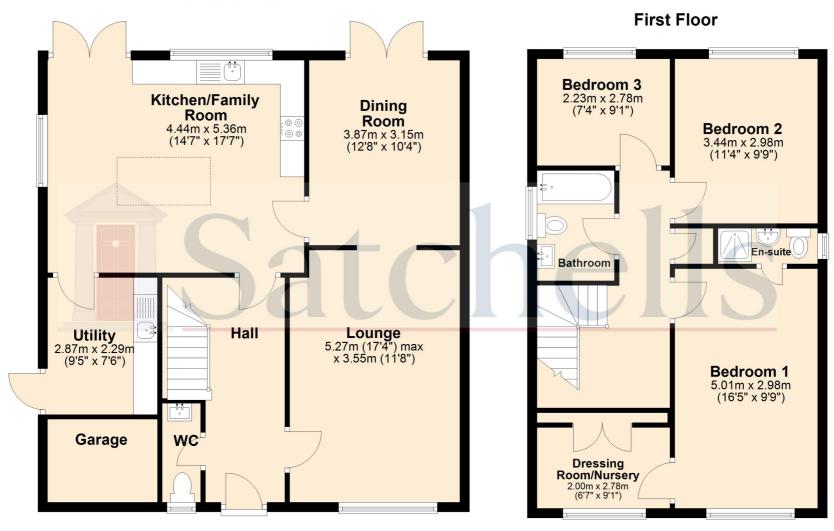

#### **Ground Floor**

# Kitchen:

Abt: 17' 4" x 14' 7" (5.28m x 4.45m) Range of base and wall units with granite composite work surfaces, sink and drainer, oven and extractor unit, integrated dishwasher, double glazed window to side and rear aspect, hard wood effect flooring.

# **Utility Room:**

Abt: 9' 5" x 7' 6" (2.87m x 2.29m) Double glazed door to garden, stainless steel sink and drainer, radiator, plumbing for washing machine, access to garage.

## Lounge:

Abt: 17' 4" x 11' 8" (5.28m x 3.56m) Double glazed window to front aspect, radiator, wood burner, hard wood effect flooring.

# **Dining Room:**

Abt: 12' 8" x 10' 4" (3.86m x 3.15m) Double glazed patio doors to garden, radiator, hard wood effect flooring.

## Cloakroom:

Low level WC, pedestal hand wash basin, double glazed window to front aspect, hard wood effect flooring.

#### **First Floor**

#### **Bedroom One:**

Abt: 16' 5" x 9' 9" (5.00m x 2.97m) Double glazed window to front aspect, radiator, fitted carpet, door to:

#### **En-Suite:**

Walk in shower, low level WC, pedestal wash hand basin, heated towel rail, double glazed window to side.

# **Dressing Room/Nursery:**

Abt: 9' 0" x 6' 7" (2.74m x 2.01m) Double glazed window to front aspect, radiator, fitted carpet.

## **Bedroom Two:**

Abt: 11' 4" x 9' 9" (3.45m x 2.97m) Double glazed window to rear aspect, radiator, fitted carpet.

# **Bedroom Three:**

Abt: 9' 1" x 7' 4" (2.77m x 2.24m) Double glazed window to rear aspect, radiator, fitted carpet.

# Bathroom:

Abt: 9' 5" x 7' 6" (2.87m x 2.29m) Low level WC, hand wash basin, panelled bath, double glazed window to side aspect, heated towel radiator.

# Garage:

Electric overhead garage door.

These particulars are a guide only and do not constitute an offer or a contract. The floor plan is for identification purposes only and not to scale. All measurements are approximate and should not be relied upon if ordering furniture, white goods and flooring etc. We have presented the property as we feel fairly describes it but before arranging a viewing or deciding to buy, should there be anything specific you would like to know about the property please enquire. Satchells have not tested any of the appliances or carried out any form of survey and advise you to carry out your own investigations on the state, condition, structure, services, title, tenure, and council tax band of the property. Some images may have been enhanced and the contents shown may not be included in the sale. Satchells routinely refer to 3rd party services for which we receive an income from their fee. If you would like us to refer you to one of these services please ask one of our staff who will pass your details on. We advise you check the availability of the property on the day of your viewing.

## **Ground Floor**

For illastrative purposes only - NOT TO SCALE - Measurements shown are approximate. The size and position of doors,windows,appliances and other features are approximate.

Plan produced using PlanUp.