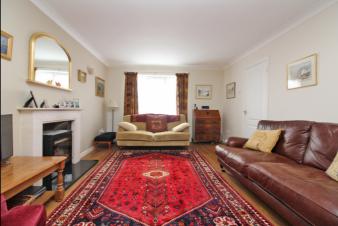

## Lounge:

Abt: 17' 4" x 11' 8" (5.28m x 3.56m) Double glazed window to front aspect, radiator, wood burner, hard wood effect flooring.