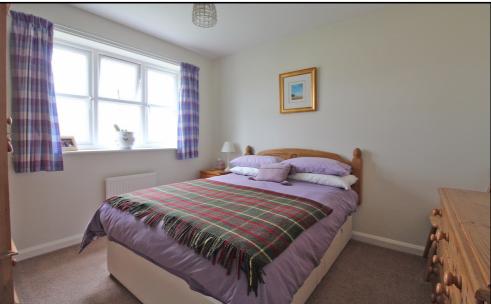

#### **Bedroom One:**

Abt: 16' 5" x 9' 9" (5.00m x 2.97m) Double glazed window to front aspect, radiator, fitted carpet, door to:

## **Bedroom Two:**

Abt: 11' 4" x 9' 9" (3.45m x 2.97m) Double glazed window to rear aspect, radiator, fitted carpet.

# **Bedroom Three:**

Abt: 9' 1" x 7' 4" (2.77m x 2.24m) Double glazed window to rear aspect, radiator, fitted carpet.