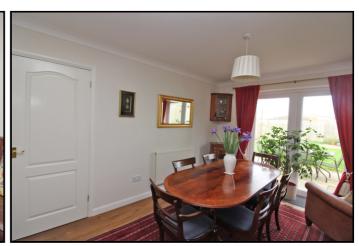

# **Dining Room:**

Abt: 12' 8" x 10' 4" (3.86m x 3.15m) Double glazed patio doors to garden, radiator, hard wood effect flooring.