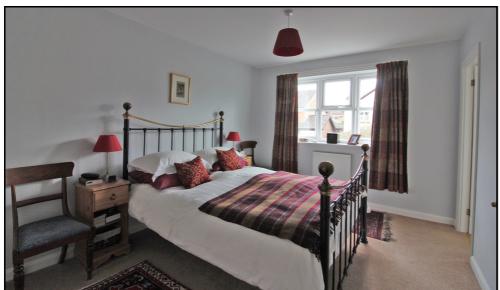

#### **Bedroom One:**

Abt: 16' 5" x 9' 9" (5.00m x 2.97m) Double glazed window to front aspect, radiator, fitted carpet, door to: