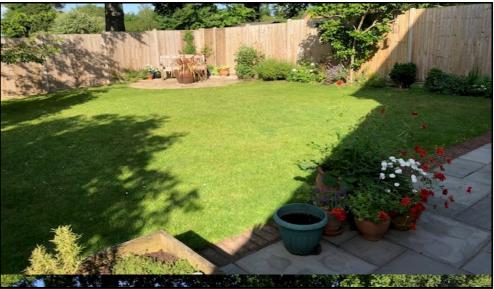

# Garden:

Large rear garden mainly laid to lawn with paved patio area and flower bed borders, timber built in shed and log store, outside tap, to the front off street parking for 2 cars.