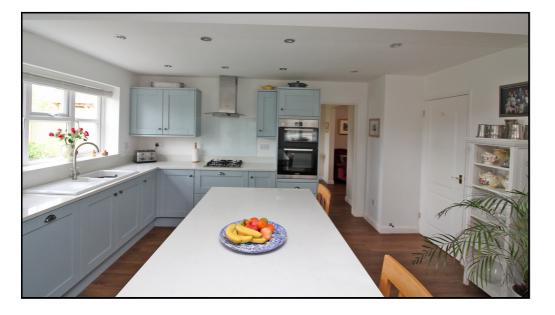

# Kitchen:

Abt: 17' 4" x 14' 7" (5.28m x 4.45m) Range of base and wall units with granite composite work surfaces, sink and drainer, oven and extractor unit, integrated dishwasher, double glazed window to side and rear aspect, hard wood effect flooring.