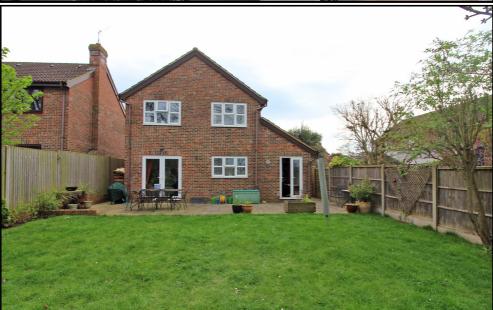

# 4 Bedroom Detached House £700,000 Freehold

Set within walking distance of Baldock's Historic High Street is this four bedroom detached property. Offering spacious accommodation throughout, it boasts a stunning open plan kitchen/family room, dining room, lounge and cloakroom on the ground floor. Upstairs are three double bedrooms with a fourth room being converted into a large walk in dressing room, which could also be used as a nursery. A family bathroom and en-suite make the rest of the upstairs accommodation. Outside is a beautiful larger then average rear garden and off street parking for two cars at the front.

# Garden:

Large rear garden mainly laid to lawn with paved patio area and flower bed borders, timber built in shed and log store, outside tap, to the front off street parking for 2 cars.

# Garage:

Electric overhead garage door.

These particulars are a guide only and do not constitute an offer or a contract. The floor plan is for identification purposes only and not to scale. All measurements are approximate and should not be relied upon if ordering furniture, white goods and flooring etc. We have presented the property as we feel fairly describes it but before arranging a viewing or deciding to buy, should there be anything specific you would like to know about the property please enquire. Satchells have not tested any of the appliances or carried out any form of survey and advise you to carry out your own investigations on the state, condition, structure, services, title, tenure, and council tax band of the property. Some images may have been enhanced and the contents shown may not be included in the sale. Satchells routinely refer to 3rd party services for which we receive an income from their fee. If you would like us to refer you to one of these services please ask one of our staff who will pass your details on. We advise you check the availability of the property on the day of your viewing.