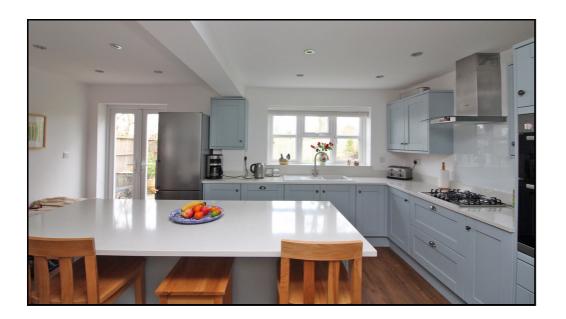

# Kitchen:

Abt: 17' 4" x 14' 7" (5.28m x 4.45m) Range of base and wall units with granite composite work surfaces, sink and drainer, oven and extractor unit, integrated dishwasher, double glazed window to side and rear aspect, hard wood effect flooring.