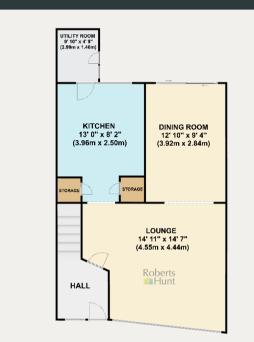

#### **Entrance**

Approached via a front entrance door, carpeted hallway with stairs leading to first floor and glazed panel door to;

## **Living Room**

4.55m x 4.44m (14' 11" x 14' 7") Front aspect double glazed bay window, carpeted flooring, gas fireplace and French doors to;

## **Dining Room**

3.92m x 2.84m (12' 10" x 9' 4") Rear aspect double glazed French doors to garden, carpeted flooring and service window to;

#### Kitchen

3.96m x 2.50m (13' 0" x 8' 2") Rear aspect double glazed window, a range of eye and base level units with integrated 1.5 bowl drainage sink oven, gas hob, extractor hood and under stair pantry. Space for white goods, built in boiler cupboard and tiled floor/ splash backs. Double glazed door to;

### **Utility Room**

2.99m x 1.46m (9' 10" x 4' 9") Side aspect double glazed door to garden, tiled flooring and plumbing for washing machine as well as space for additional dryer. Many neighbours have converted this room to a downstairs WC/ Shower room.