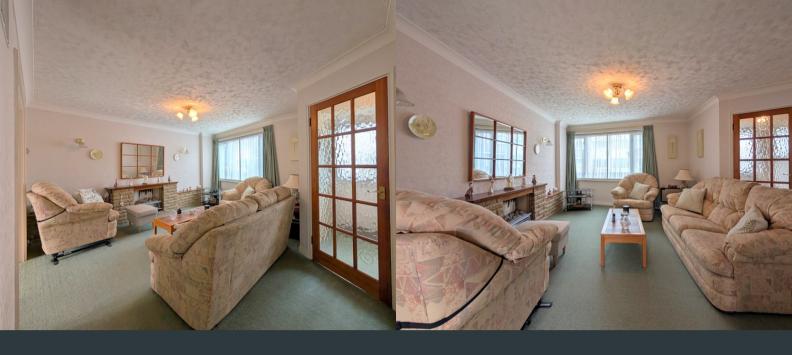

## **Living Room**

4.55m x 4.44m (14' 11" x 14' 7") Front aspect double glazed bay window, carpeted flooring, gas fireplace and French doors to;

## **Dining Room**

3.92m x 2.84m (12' 10" x 9' 4") Rear aspect double glazed French doors to garden, carpeted flooring and service window to;