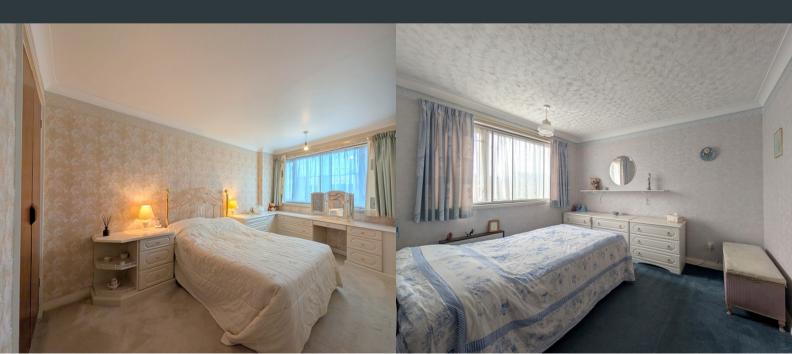

## Principle Bedroom

4.53m x 3.18m (14' 10" x 10' 5") Front aspect double glazed windows, wall length fitted wardrobes, secondary built in wardrobe and carpeted flooring.

### **Bedroom Two**

3.39m x 3.45m (11' 1" x 11' 4") Rear aspect double glazed window, built in wardrobe and carpeted flooring.

#### **Bedroom Three**

2.98m x 2.19m (9' 9" x 7' 2") Front aspect double glazed windows, built in wardrobe and carpeted flooring.