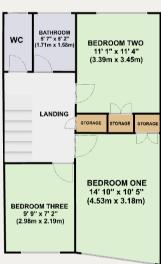

# First Floor Landing

Carpeted flooring, built in airing cupboard housing hot water cylinder and doors to all rooms.

## Principle Bedroom

4.53m x 3.18m (14' 10" x 10' 5") Front aspect double glazed windows, wall length fitted wardrobes, secondary built in wardrobe and carpeted flooring.

### **Bedroom Two**

3.39m x 3.45m (11' 1" x 11' 4") Rear aspect double glazed window, built in wardrobe and carpeted flooring.

#### **Bedroom Three**

2.98m x 2.19m (9' 9" x 7' 2") Front aspect double glazed windows, built in wardrobe and carpeted flooring.

#### **Shower Room**

Rear aspect double glazed windows with frosted glass, large walk in shower, extractor fan and vinyl flooring.

### WC

Rear aspect double glazed window with frosted glass, low level WC and vinyl flooring.