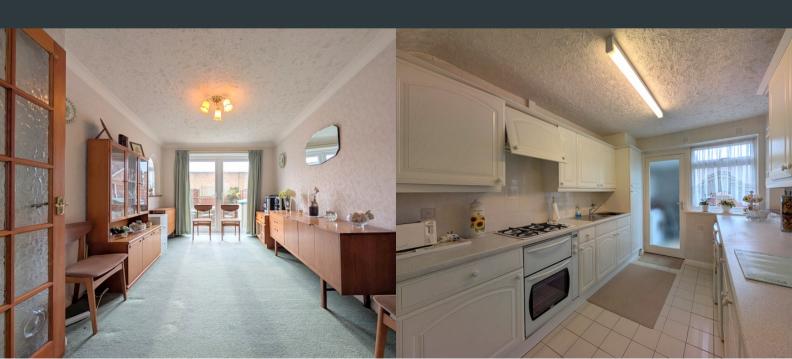

## **Dining Room**

3.92m x 2.84m (12' 10" x 9' 4") Rear aspect double glazed French doors to garden, carpeted flooring and service window to;

#### Kitchen

3.96m x 2.50m (13' 0" x 8' 2") Rear aspect double glazed window, a range of eye and base level units with integrated 1.5 bowl drainage sink oven, gas hob, extractor hood and under stair pantry. Space for white goods, built in boiler cupboard and tiled floor/ splash backs. Double glazed door to;