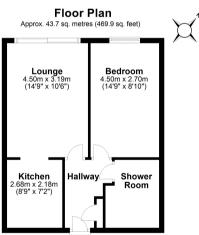

Total area: approx. 43.7 sq. metres (469.9 sq. feet) All measurements shown are approximate and for guidance only. Garages and workshops are not included in any gross floor areas unless integral to the main building where they will be included. Plan produced using Plantup.