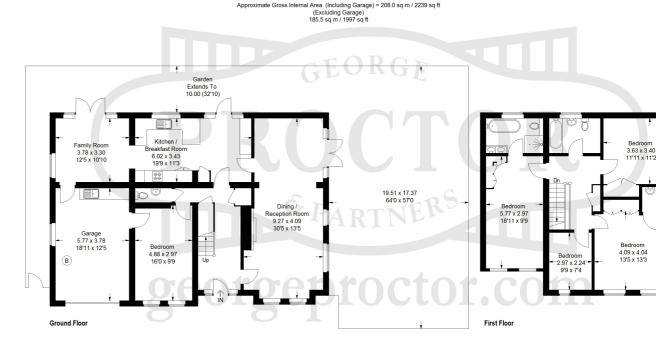

## 5 Bedrooms | 2 Reception Rooms | 3 Bathrooms

EXCLUSIVE TO GEORGE PROCTOR & PARTNER. Conveniently located within particularly close proximity of Bickley Station and set behind electric gates is this 4/5 bedroomed detached house of some 2239 sq. ft. Having been the subject of considerable improvement over the years, this fine home in our opinion is presented in quite exceptional condition and will surely meet the standards of the most demanding family with a flexibility of accommodation that is delightful to find. There is also a wonderfully secluded rear garden. Internal viewing is highly recommended. EPC Rating: TBA