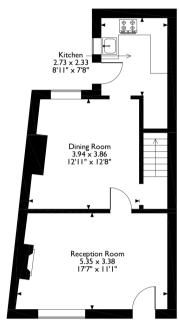

The interior of this spacious property consists of a living room, dining room and kitchen on the ground floor. The first floor comprises three bedrooms and the family bathroom. There is an enclosed yard to the rear, perfect for enjoying the summer months.

## Marsh Street, Barrow-in-Furness, Cumbria Approximate Gross Internal Area 91 Sq M/980 Sq Ft

## **Ground Floor**

First Floor

Please note that the location of doors, windows and other items are approximate and this floorplan is to be used for illustrative purposes only. Unauthorized reproduction is prohibited.