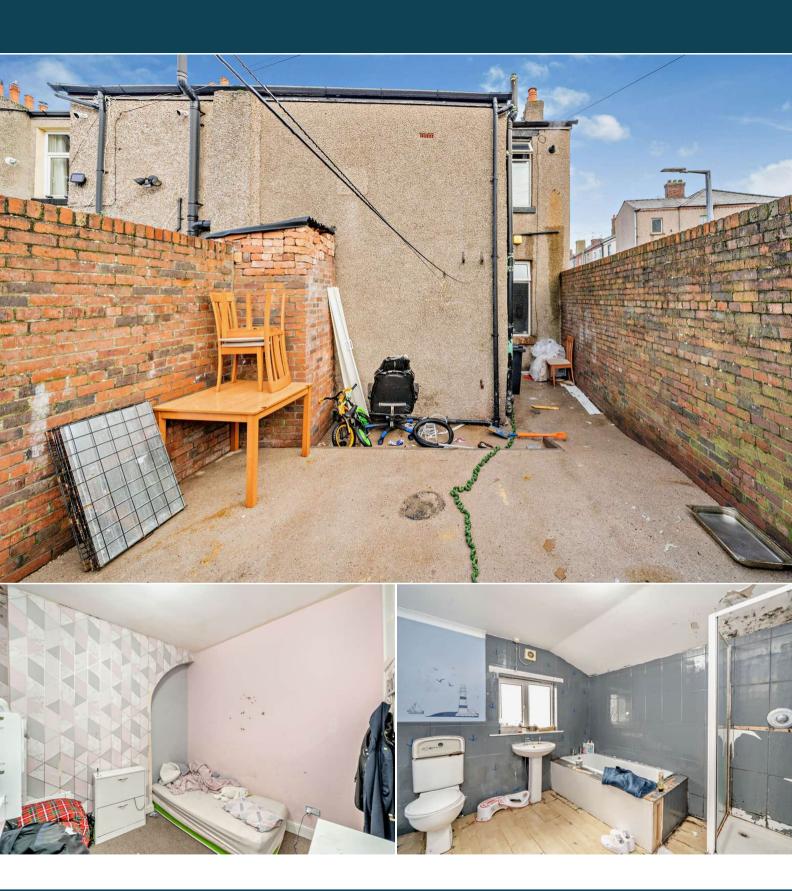

The interior of this spacious property consists of a living room, dining room and kitchen on the ground floor. The first floor comprises three bedrooms and the family bathroom. There is an enclosed yard to the rear, perfect for enjoying the summer months.