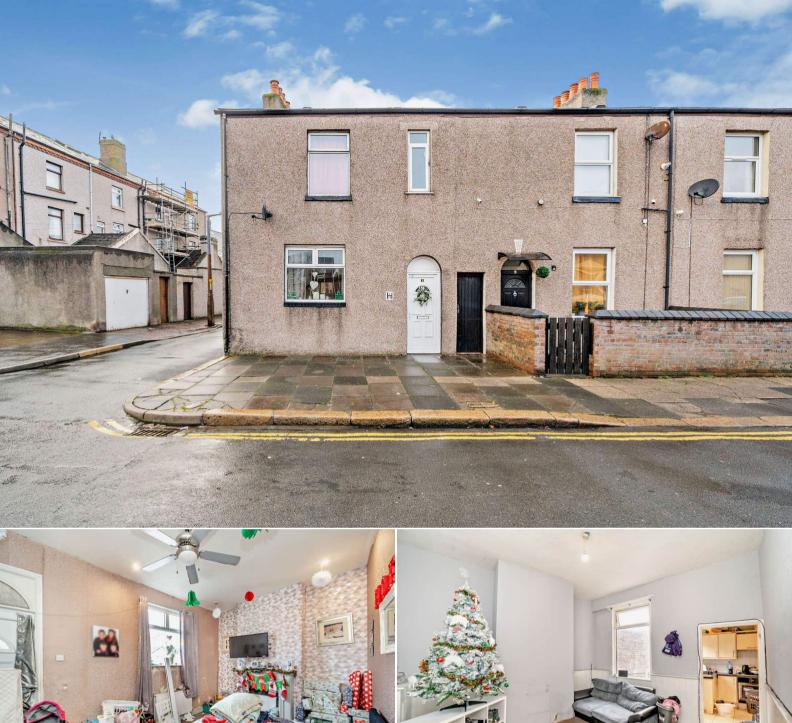

## Marsh Street Barrow-in-Furness

Bettermove are delighted to welcome to the market this charming three bedroom end of terrace house in Barrow-in-Furness, available with no forward chain.

The property is tenanted and will be sold with the tenants in situ for immediate investment - rental yields can be discussed with Bettermove. The council tax band is A.

The interior of this spacious property consists of a living room, dining room and kitchen on the ground floor. The first floor comprises three bedrooms and the family bathroom. There is an enclosed yard to the rear, perfect for enjoying the summer months.

Located in the popular town of Barrow-in-Furness, the property is close to a range of amenities, including supermarkets, shops, restaurants and pubs. Transport routes can be found from the A590, Barrow and Roose rail stations.