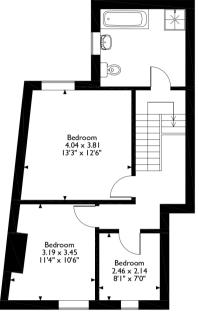

The interior of this spacious property consists of a living room, dining room and kitchen on the ground floor. The first floor comprises three bedrooms and the family bathroom. There is an enclosed yard to the rear, perfect for enjoying the summer months.

## Marsh Street, Barrow-in-Furness, Cumbria Approximate Gross Internal Area 91 Sq M/980 Sq Ft

## **Ground Floor**

First Floor

Please note that the location of doors, windows and other items are approximate and this floorplan is to be used for illustrative purposes only. Unauthorized reproduction is prohibited.