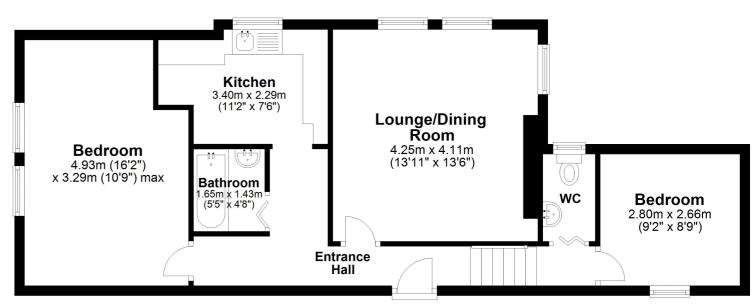

## Lounge/Dining Room

4.11m x 4.25m (13' 6" x 13' 11")

#### Kitchen

2.29m x 3.4m (7' 6" x 11' 2")

#### Bedroom 1

3.29m x 4.93m (10' 10" x 16' 2")

#### Bedroom 2

2.66m x 2.8m (8' 9" x 9' 2")

#### Bathroom

1.43m x 1.65m (4' 8" x 5' 5")

## Second Floor

Approx. 62.8 sq. metres (675.6 sq. feet)

Whilst every attempt has been made to ensure the accuracy of the floor plan contained here, measurements of doors, windows, rooms and any other items are approximate and no responsibility is taken for any error, omission or mis-statement. This plan is for illustrative purposes only and should be used as such by any prospective purchaser.