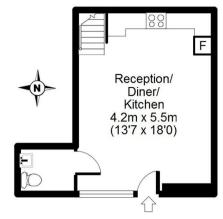

## **Batley Place, N16**

#### **Ground Floor**

### **Second Floor**

Total area: approx. 70 sq. metres (755 sq. feet) For illustration purposes only - not to scale

20-22 Bridge End, Leeds, LS1 4DJ t: 0330 004 0050 e: hello@bettermove.co.uk www.bettermove.co.uk