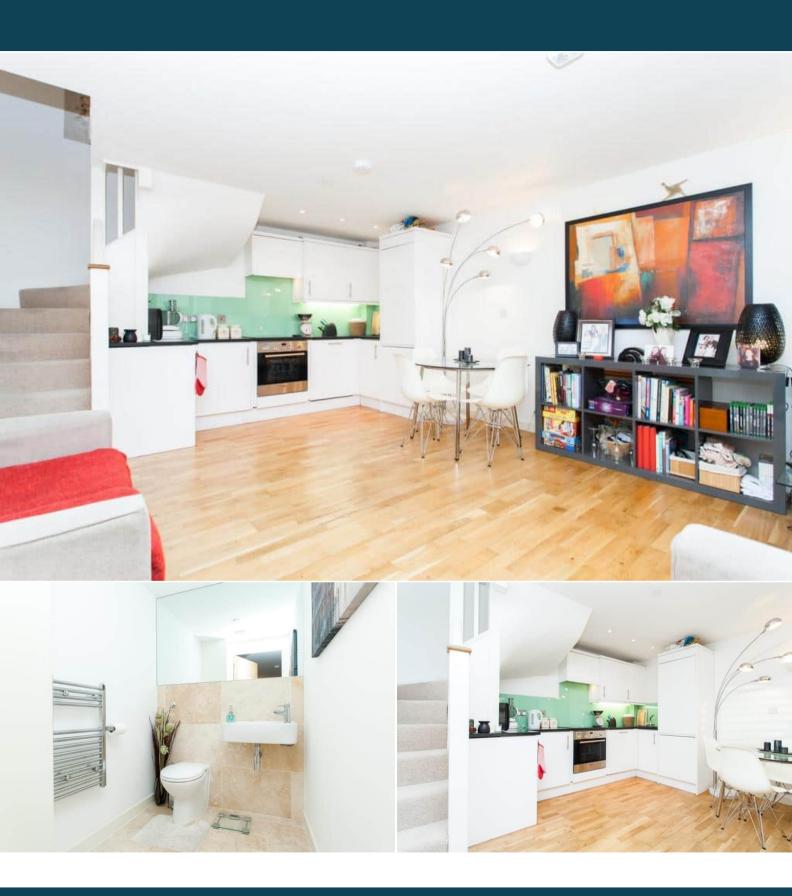

The property is tenanted and rental yields can be obtained through Bettermove.

This is a leasehold property with 988 years remaining on the lease; there is no ground rent and no service charges.

The interior of this beautifully presented property comprises a spacious and open plan living room with dining area, fitted kitchen and downstairs WC on the ground floor. The first floor and second floor host individual double bedrooms with their own ensuite bathrooms