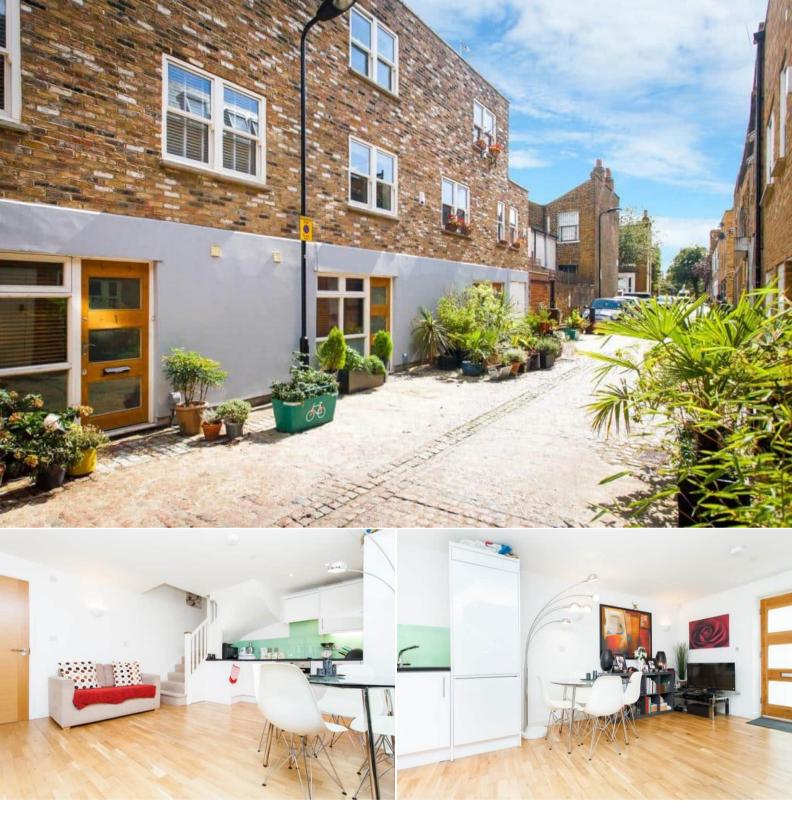

# Batley Place London

Bettermove are proud to present this 2 bedroom townhouse in a quiet mews street just a short walk from Rectory Road station available with no forward chain.

The property benefits from double glazing and electric underfloor heating throughout. The council tax band is D.

The property is tenanted and rental yields can be obtained through Bettermove.

This is a leasehold property with 988 years remaining on the lease; there is no ground rent and no service charges.

The interior of this beautifully presented property comprises a spacious and open plan living room with dining area, fitted kitchen and downstairs WC on the ground floor. The first floor and second floor host individual double bedrooms with their own ensuite bathrooms

The property is close to a range of amenities, including shops, supermarkets, restaurants and pubs. The nearest station, Rectory Road Overground, is withing walking distance and offers direct access to Liverpool Street, making this an ideal spot for commuters who want the peaceful life of a London village while still having easy access to the city centre.