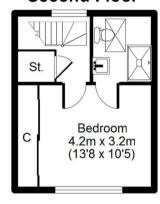

### **Second Floor**

Total area: approx. 70 sq. metres (755 sq. feet) For illustration purposes only - not to scale

20-22 Bridge End, Leeds, LS1 4DJ t: 0330 004 0050 e: hello@bettermove.co.uk www.bettermove.co.uk