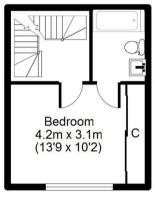

## **First Floor**

### **Second Floor**

Total area: approx. 70 sq. metres (755 sq. feet) For illustration purposes only - not to scale

20-22 Bridge End, Leeds, LS1 4DJ t: 0330 004 0050 e: hello@bettermove.co.uk www.bettermove.co.uk