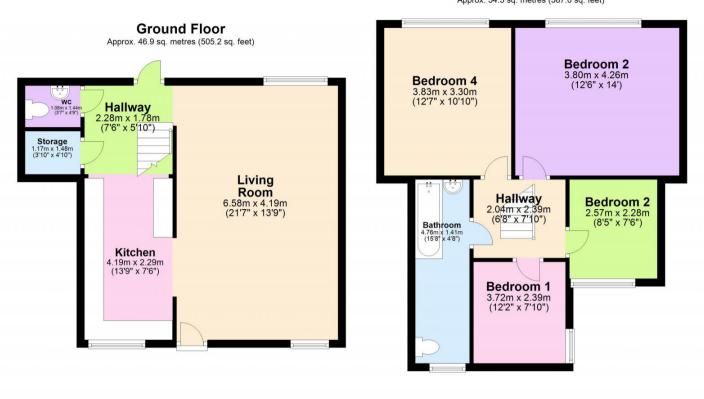

The council tax band is A.

The interior of this beautifully presented property comprises a spacious living room, w/c and fitted kitchen on the ground floor. The first floor consists of 4 bedrooms and the family bathroom. The exterior boasts a private rear garden, perfect for enjoying the summer months.

## First Floor Approx. 54.5 sq. metres (587.0 sq. feet)

Total area: approx. 101.5 sq. metres (1092.2 sq. feet)

20-22 Bridge End, Leeds, LS1 4DJ t: 0330 004 0050 e: hello@bettermove.co.uk www.bettermove.co.uk