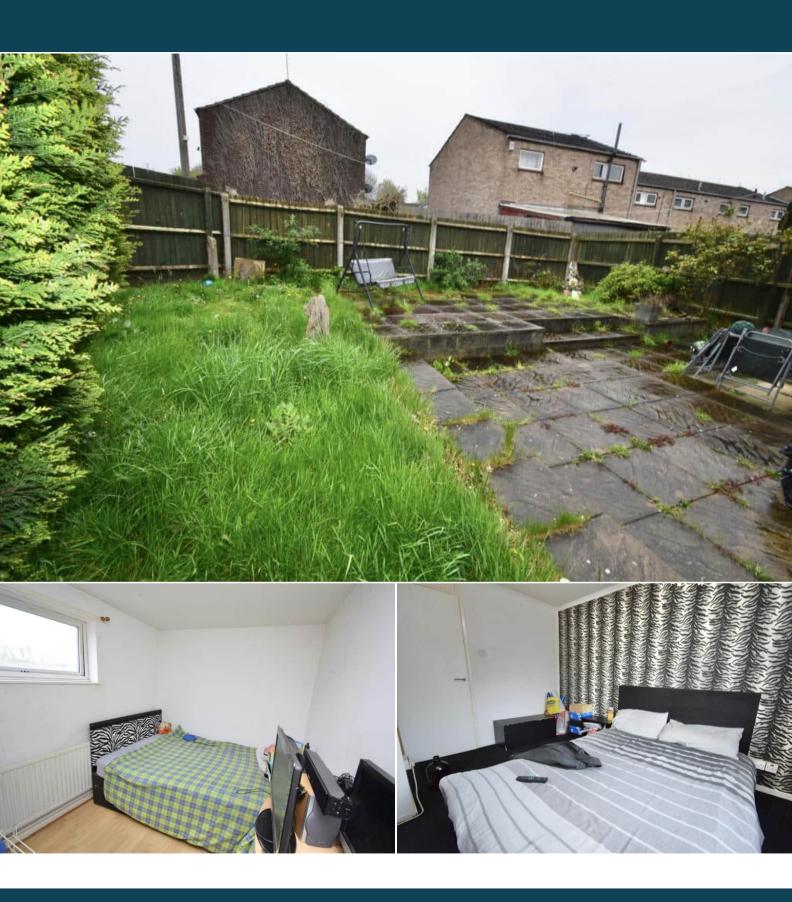

The council tax band is A.

The interior of this beautifully presented property comprises a spacious living room, w/c and fitted kitchen on the ground floor. The first floor consists of 4 bedrooms and the family bathroom. The exterior boasts a private rear garden, perfect for enjoying the summer months.