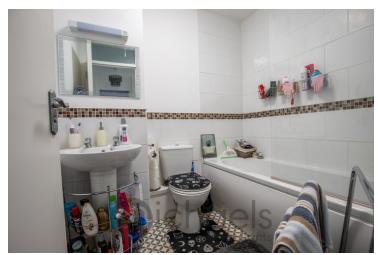

#### **Bathroom**

With panelled bath with shower screen and shower over, part tiled walls, wash hand basin, close coupled WC.