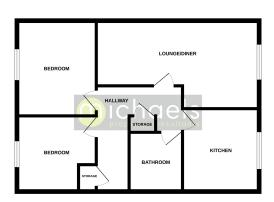

ace for kitchen appliances.

#### **Bedroom One**



11' 4" x 9' 0" (3.45m x 2.74m) With UPVC double glazed window, electric heater.

# Property Details.

#### **Bedroom Two**



 $9^{\circ}\,0^{\circ}\,x\,8^{\circ}\,0^{\circ}\,$  (2.74m x 2.44m) With UPVC double glazed window, electric heater.

#### **Bathroom**



With panelled bath with shower screen and shower over, part tiled walls, wash hand basin, close coupled WC.

#### **Communal Grounds & Parking**





Mill Bridge sits within pleasant communal grounds and the apartment comes with one allocated parking space which is accessed via the electric gates adjacent to the block of apartments. There is also visitors parking bay available on a first come, first serve basis.

### Property Details.

#### **Floorplans**

TOP FLOOR APARTMENT



#### Location



We have not carried out a structural survey and the services, appliances and specific fittings have not been tested. All photographs, measurements, floor plans and distances referred to are given as a guide only and should not be relied upon for the purchase of carpets or any other fixtures or fittings. Gardens, roof terraces, balconies and communal gardens as well as tenure and lease details cannot have their accuracy guaranteed for intending purchasers. Lease details, service ground rent (where applicable) are given as a guide only and should be checked and confirmed by your solicitor prior to exchange of contracts.