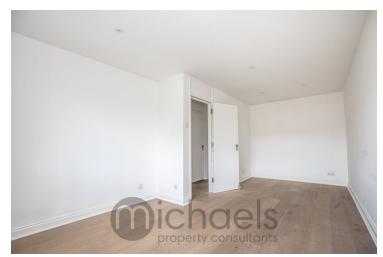

#### **Bedroom One**

11' 4" x 9' 0" (3.45m x 2.74m) With UPVC double glazed window, electric heater.

#### **Bedroom Two**

 $9^{\circ}\,0^{\circ}\,x\,8^{\circ}\,0^{\circ}\,$  (2.74m x 2.44m) With UPVC double glazed window, electric heater.