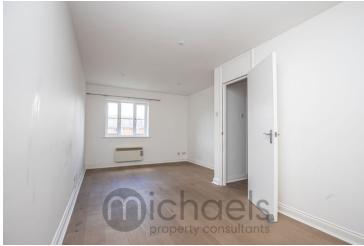

#### Lounge/Diner

 $20'\,0" \times 11'\,0"$  (6.10m x 3.35m) With UPVC double glazed window, spotlights, electric heater, TV point.