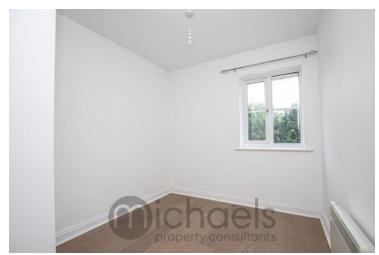

#### **Bedroom One**

11' 4" x 9' 0" (3.45m x 2.74m) With UPVC double glazed window, electric heater.

#### **Bedroom Two**

 $9^{\circ}\,0^{\circ}\,x\,8^{\circ}\,0^{\circ}\,$  (2.74m x 2.44m) With UPVC double glazed window, electric heater.