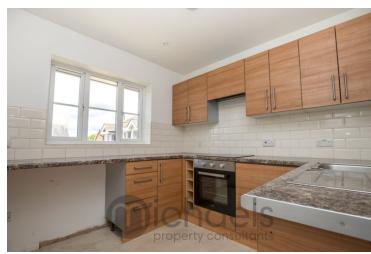

#### **Kitchen**

9' 0"  $\times$  8' 7" (2.74m  $\times$  2.62m) With UPVC double glazed window, a range of matching units with drawers and worktops over, tiled splashbacks, inset sink and drainer, in-built oven, space for kitchen appliances.