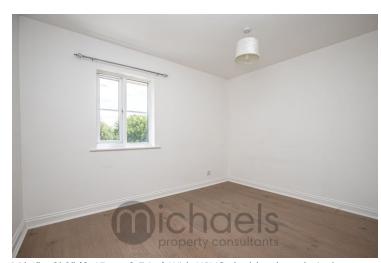

#### **Bedroom One**

11' 4" x 9' 0" (3.45m x 2.74m) With UPVC double glazed window, electric heater.

#### **Bedroom Two**

 $9^{\circ}\,0^{\circ}\,x\,8^{\circ}\,0^{\circ}\,$  (2.74m x 2.44m) With UPVC double glazed window, electric heater.