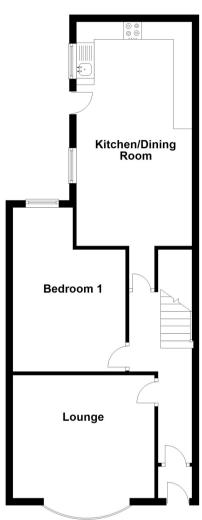

### Entrance Hallway

Entered via double glazed front door giving access to hallway with staircase giving access to the first floor, papered ceiling with original moulded coving and doors to:-

## Communal Lounge

4.001m x 3.48m (13' 2" x 11' 5")

With original moulded coving, open fireplace and double glazed window to front aspect.

#### Bedroom One

2.93m x 4.64m (9' 7" x 15' 3")

With moulded coving, textured ceiling and double glazed window to the

#### Kitchen/Breakfast Room

6.34m x 2.87m (20' 10" x 9' 5")

Fitted with a good selection of matching base and wall units with colour coordinated roll top work surface space and preparation area incorporating single drainer sink unit with mixer taps over, breakfast bar area, wall mounted Baxi boiler (supplying domestic hot water and gas central heating) built in electric fan assisted cooker, 4 ring gas hob and extractor canopy over, space for fridge/freezer, plumbing for automatic washing machine, double glazed window to side aspect and double glazed door giving access to side and rear.

## **Ground Floor**