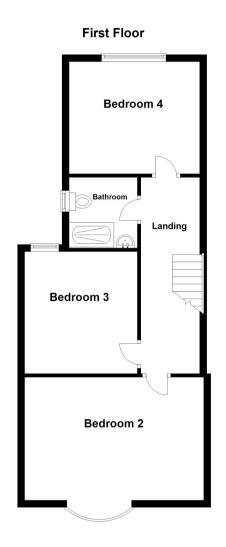

### First Floor Landing

Split landing area with doors to:-

#### Bedroom Two

4.24m x 3.52m (13' 11" x 11' 7")

With textured ceiling and 2 double glazed windows to front aspect.

#### Bedroom Three

3.49m x 3.19m (11' 5" x 10' 6")

With Double glazed window to the rear.

#### Bedroom Four

3.17m x 3.15m (10' 5" x 10' 4")

With attic hatch and double glazed window looking onto rear garden.

#### Shower Room

2.01m x 1.93m (6' 7" x 6' 4")

A three piece suite comprising walk in double base glazed cubicle with respatex walls housing mains shower, wash hand basin, low level W.C, part tile walls, extractor fan and double glazed frosted window to side aspect.