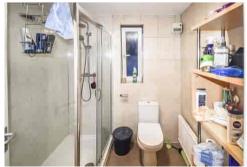

#### Shower Room

2.01m x 1.93m (6' 7" x 6' 4")

A three piece suite comprising walk in double base glazed cubicle with respatex walls housing mains shower, wash hand basin, low level W.C, part tile walls, extractor fan and double glazed frosted window to side aspect.