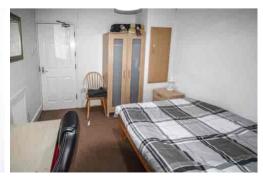

#### Bedroom One

2.93m x 4.64m (9' 7" x 15' 3")

With moulded coving, textured ceiling and double glazed window to the