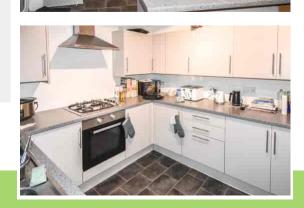

#### Kitchen/Breakfast Room

6.34m x 2.87m (20' 10" x 9' 5")

Fitted with a good selection of matching base and wall units with colour coordinated roll top work surface space and preparation area incorporating single drainer sink unit with mixer taps over, breakfast bar area, wall mounted Baxi boiler (supplying domestic hot water and gas central heating) built in electric fan assisted cooker, 4 ring gas hob and extractor canopy over, space for fridge/freezer, plumbing for automatic washing machine, double glazed window to side aspect and double glazed door giving access to side and rear.