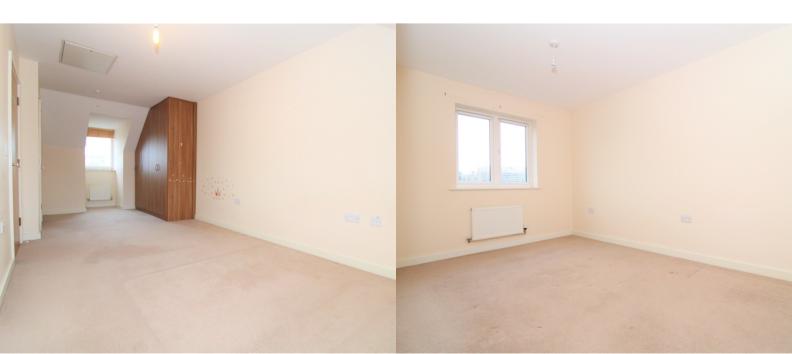

## **BEDROOM ONE**

4.1m x 2.6m (13' 5" x 8' 6")

Double bedroom with window to the rear aspect. Access to the en-suite shower room. Radiator.

# **BEDROOM TWO**

3.8m x 2.6m (12' 6" x 8' 6")

Double bedroom with window to the front aspect. Radiator.

# **BEDROOM FOUR**

3.7m x 7.1m (12' 2" x 23' 4")

Double bedroom running the length of the house with windows to the front and rear aspect. Fitted wardrobes, storage cupboard and access to the en-suite shower room.