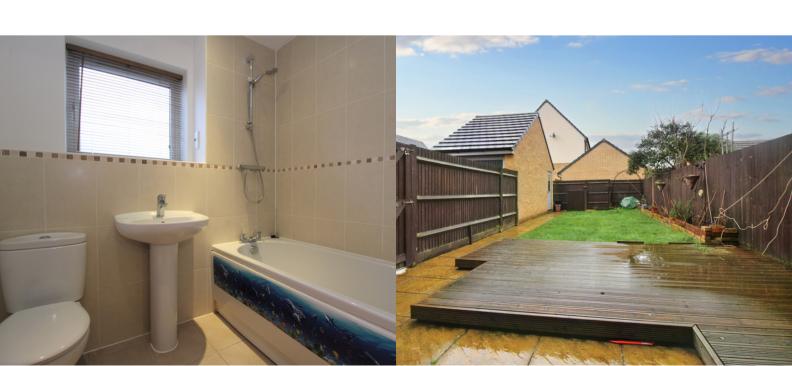

# **EN-SUITE SHOWER ROOM**

2.3m x 1.5m (7' 7" x 4' 11") MAX

Single shower enclosure, wash hand basin and w/c.

## **BATHROOM**

2m x 1.6m (6' 7" x 5' 3")

Side panel bath, wash hand basin and w/c. Window to the front aspect. Heated towel radiator.

# **ENSUITE SHOWER ROOM**

1.8m x 2.1m (5' 11" x 6' 11")

Double shower enclosure, wash hand basin and w/c. Velux window to the rear aspect.

### REAR GARDEN

South facing rear garden with decking area and lawn area. Door into garage. gate to side access.