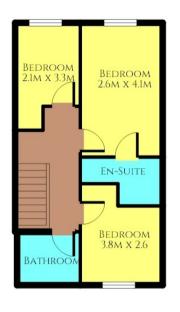

## FIRST FLOOR LANDING

Doors to three bedrooms and bathroom.

## **BEDROOM ONE**

4.1m x 2.6m (13' 5" x 8' 6")

Double bedroom with window to the rear aspect. Access to the en-suite shower room. Radiator.

# **EN-SUITE SHOWER ROOM**

2.3m x 1.5m (7' 7" x 4' 11") MAX

Single shower enclosure, wash hand basin and w/c.

# **BEDROOM TWO**

3.8m x 2.6m (12' 6" x 8' 6")

Double bedroom with window to the front aspect. Radiator.

# **BEDROOM THREE**

2.1m x 3.3m (6' 11" x 10' 10")

Single bedroom with window to the rear aspect. Radiator.

## **BATHROOM**

2m x 1.6m (6' 7" x 5' 3")

Side panel bath, wash hand basin and w/c. Window to the front aspect. Heated towel radiator.

# FLOORPLAN & EPC

GROUND FLOOR

FIRST FLOOR

SECOND FLOOR