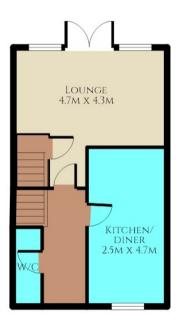

# **ENTRANCE HALLWAY**

Doors to lounge, kitchen and downstairs w/c. Stairs to first floor

# KITCHEN/DINER

2.5m x 4.7m (8' 2" x 15' 5")

Fitted kitchen comprising a range of wall and base units. Integrated fridge/freezer and washing machine. Cooker, gas hob with extractor over. Dishwasher.

Space for table. Window to the front aspect. Radiator.

### LOUNGE

4.7m x 4.3m (15' 5" x 14' 1") MAX

Large room with french doors leading out to the garden. Storage cupboard.

# **DOWNSTAIRS CLOAKROOM**

0.9m x 1.8m (2' 11" x 5' 11")

W/C and wash hand basin.

# FLOORPLAN & EPC

GROUND FLOOR

FIRST FLOOR

SECOND FLOOR