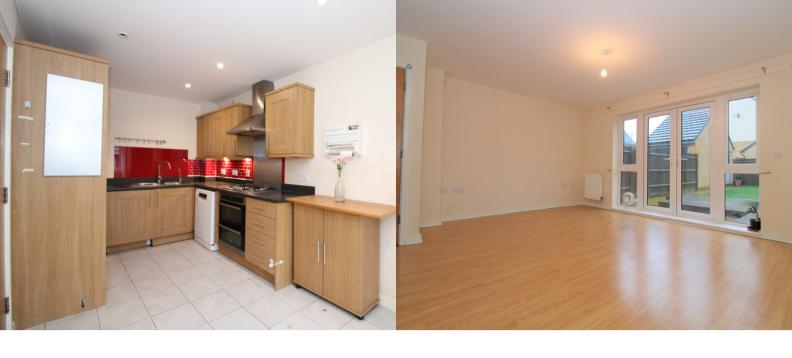

# KITCHEN/DINER

2.5m x 4.7m (8' 2" x 15' 5")

Fitted kitchen comprising a range of wall and base units. Integrated fridge/freezer and washing machine. Cooker, gas hob with extractor over. Dishwasher.

Space for table. Window to the front aspect. Radiator.

### LOUNGE

4.7m x 4.3m (15' 5" x 14' 1") MAX

Large room with french doors leading out to the garden. Storage cupboard.