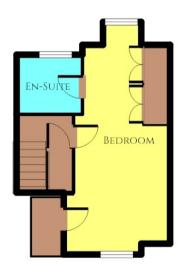

# **BEDROOM FOUR**

3.7m x 7.1m (12' 2" x 23' 4")

Double bedroom running the length of the house with windows to the front and rear aspect. Fitted wardrobes, storage cupboard and access to the en-suite shower room.

# **ENSUITE SHOWER ROOM**

1.8m x 2.1m (5' 11" x 6' 11")

Double shower enclosure, wash hand basin and w/c. Velux window to the rear aspect.

# FLOORPLAN & EPC

GROUND FLOOR

FIRST FLOOR

SECOND FLOOR