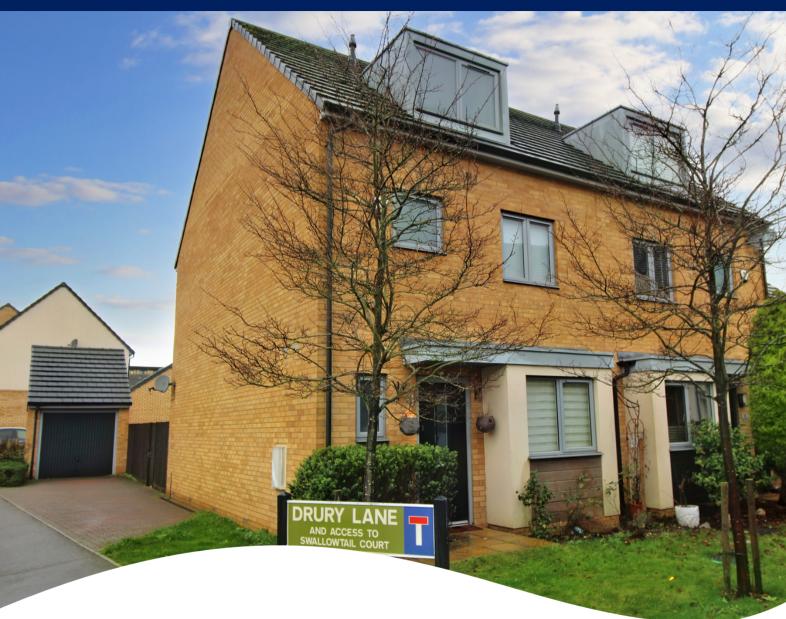

# Birdwing Walk, Stevenage, Hertfordshire. SG1 4FT

- AVAILABLE NOW
- FOUR BEDROOMS
- TWO ENSUITE SHOWER ROOMS
- DOWN STAIRS CLOAKROOM
- GARAGE AND PARKING INFRONT

- KITCHEN/DINER
- UNFURNISHED
- SOUTH FACING REAR GARDEN
- WHITE GOODS INCLUDED
- SEMI DETACHED HOUSE

# **PROPERTY DESCRIPTION**

Available now, this four bedroom semi-detached family home set over three floors with garage and parking for two cars. The property benefits from kitchen/diner, large lounge, downstairs w/c, four bedrooms (two with en-suites) and family bathroom.

Birdwing Walk is well located in the East of Stevenage and benefits from the following amenities

Local shop 0.1miles

Serpentine and Thirlmere Woods 0.3 miles

Martins Wood Primary School 0.3miles

Manor House Doctors surgery 0.6 miles