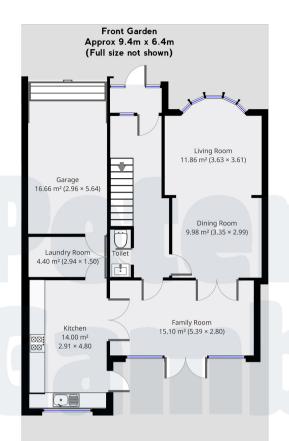

Francis Road

Conversion 1m = 3'3 2m = 6'7 3m = 9'11 4m = 13'1 5m = 16'5

Rear Garden Approx 8.8m x 13.2m (Full size not shown)

APPROX. GROSS INTERNAL FLOOR AREA: 139 sq. m / 1496.2 sq.ft

WHILST EVERY ATTEMPT HAS BEEN MADE TO ENSURE THE ACCURACY OF THE FLOOR PLAN CONTAINED HERE, MEASUREMENTS OF DOORS, WINDOWS, ROOMS AND ANY OTHER ITEMS ARE APPROXIMATE AND NO RESPONSIBILITY IS TAKEN FOR ANY ERROR. OMISSION OR MIS-STATEMENT. THIS FLAN IS FOR ILLUSTRATIVE PURPOSES ONLY AND SHOULD BE USED AS SUCH, BY ANY PROSPECTIVE PURCHASES THE SERVICES, SYSTEMS AND APPLIANCES SHOWN HAVE NOT BEEN TESTED AND NO GUARANTEE AS TO THEIR OPERABILITY OR EFFICIENCY CAN BE GIVEN