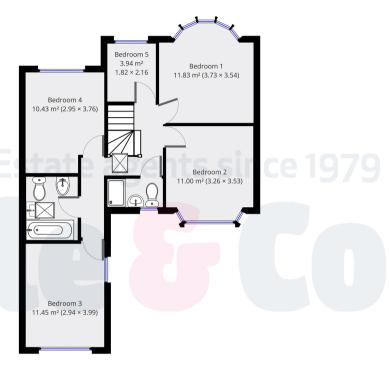

Francis Road

Conversion 1m = 3'3 2m = 6'7 3m = 9'11 4m = 13'1 5m = 16'5

Rear Garden Approx 8.8m x 13.2m (Full size not shown)

APPROX. GROSS INTERNAL FLOOR AREA: 139 sq. m / 1496.2 sq.ft

WHILST EVERY ATTEMPT HAS BEEN MADE TO ENSURE THE ACCURACY OF THE FLOOR PLAN CONTAINED HERE, MEASUREMENTS OF DOORS, WINDOWS, ROOMS AND ANY OTHER ITEMS ARE APPROXIMATE AND NO RESPONSIBILITY IS TAKEN FOR ANY ERROR. OMISSION OR MIS-STATEMENT. THIS FLAN IS FOR ILLUSTRATIVE PURPOSES ONLY AND SHOULD BE USED AS SUCH, BY ANY PROSPECTIVE PURCHASES THE SERVICES, SYSTEMS AND APPLIANCES SHOWN HAVE NOT BEEN TESTED AND NO GUARANTEE AS TO THEIR OPERABILITY OR EFFICIENCY CAN BE GIVEN